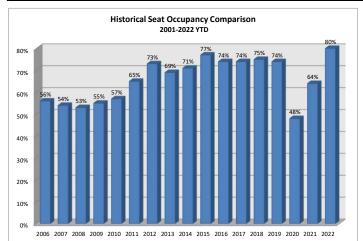

| 2022 Seat Occupancy |                      |                     |                   |                     |                      |                     |                   |                     |                      |                     |                   |                     |                          |                         |                              |                                             |                                        |                         |
|---------------------|----------------------|---------------------|-------------------|---------------------|----------------------|---------------------|-------------------|---------------------|----------------------|---------------------|-------------------|---------------------|--------------------------|-------------------------|------------------------------|---------------------------------------------|----------------------------------------|-------------------------|
|                     |                      | Alaska              | Airlines          |                     | Delta Airlines       |                     |                   |                     | United Airlines      |                     |                   |                     | Seat Occupancy Totals    |                         |                              | Seat Occupancy Totals Prior Year Comparison |                                        |                         |
| Date                | Departure<br>Flights | Seats<br>Available* | Seats<br>Occupied | Percent<br>Occupied | Departure<br>Flights | Seats<br>Available* | Seats<br>Occupied | Percent<br>Occupied | Departure<br>Flights | Seats<br>Available* | Seats<br>Occupied | Percent<br>Occupied | Total Seats<br>Available | Total Seats<br>Occupied | Total<br>Percent<br>Occupied | % Change<br>Total<br>Seats Available        | % Change<br>Total<br>Seats<br>Occupied | Change in Load Factor 9 |
| Jan-22              | 29                   | 2,204               | 1,696             | 77%                 | 85                   | 5,968               | 4,836             | 81%                 | 104                  | 7,280               | 5,413             | 74%                 | 15,452                   | 11,945                  | 77%                          | 3%                                          | 83%                                    | 34%                     |
| Feb-22              | 28                   | 2,128               | 1,793             | 84%                 | 56                   | 3,932               | 3,605             | 92%                 | 102                  | 7,176               | 6,085             | 85%                 | 13,236                   | 11,483                  | 87%                          | -11%                                        | 46%                                    | 34%                     |
| Mar-22              | 27                   | 2,052               | 1,738             | 85%                 | 62                   | 4,352               | 3,897             | 90%                 | 109                  | 7,660               | 6,761             | 88%                 | 14,064                   | 12,396                  | 88%                          | -9%                                         | 30%                                    | 26%                     |
| Apr-22              | 5                    | 380                 | 309               | 81%                 | 35                   | 2,450               | 2,082             | 85%                 | 4                    | 280                 | 268               | 96%                 | 3,110                    | 2,659                   | 85%                          | -55%                                        | -35%                                   | 26%                     |
| May-22              | 7                    | 532                 | 296               | 56%                 | 28                   | 1,966               | 1,734             | 88%                 | 0                    | 0                   | 0                 | 0%                  | 2,498                    | 2,030                   | 81%                          | -67%                                        | -57%                                   | 19%                     |
| Jun-22              | 23                   | 1,748               | 1,208             | 69%                 | 84                   | 5,886               | 4,616             | 78%                 | 53                   | 3,722               | 2,266             | 61%                 | 11,356                   | 8,090                   | 71%                          | -16%                                        | -8%                                    | 6%                      |
| Jul-22              | 31                   | 2,356               | 1,947             | 83%                 | 93                   | 6,522               | 4,942             | 76%                 | 101                  | 7,082               | 5,423             | 77%                 | 15,960                   | 12,312                  | 77%                          | -9%                                         | -4%                                    | 3%                      |
| Totals              | 150                  | 11,400              | 8,987             | 79%                 | 443                  | 31,076              | 25,712            | 83%                 | 473                  | 33,200              | 26,216            | 79%                 | 75,676                   | 60,915                  | 80%                          | -17%                                        | 12%                                    | 21%                     |