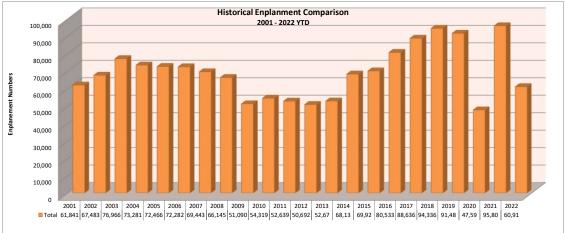

| 2022 Seat Occupancy |                      |                     |                   |                     |                      |                     |                   |                     |                      |                     |                   |                     |                          |                         |                              |                                             |                                        |                         |
|---------------------|----------------------|---------------------|-------------------|---------------------|----------------------|---------------------|-------------------|---------------------|----------------------|---------------------|-------------------|---------------------|--------------------------|-------------------------|------------------------------|---------------------------------------------|----------------------------------------|-------------------------|
|                     |                      | Alaska              | Airlines          |                     | Delta Airlines       |                     |                   |                     | United Airlines      |                     |                   |                     | Seat Occupancy Totals    |                         |                              | Seat Occupancy Totals Prior Year Comparison |                                        |                         |
| Date                | Departure<br>Flights | Seats<br>Available* | Seats<br>Occupied | Percent<br>Occupied | Departure<br>Flights | Seats<br>Available* | Seats<br>Occupied | Percent<br>Occupied | Departure<br>Flights | Seats<br>Available* | Seats<br>Occupied | Percent<br>Occupied | Total Seats<br>Available | Total Seats<br>Occupied | Total<br>Percent<br>Occupied | % Change<br>Total<br>Seats Available        | % Change<br>Total<br>Seats<br>Occupied | Change in Load Factor 9 |
| Jan-22              | 29                   | 2,204               | 1,696             | 77%                 | 85                   | 5,968               | 4,836             | 81%                 | 104                  | 7,280               | 5,413             | 74%                 | 15,452                   | 11,945                  | 77%                          | 3%                                          | 83%                                    | 34%                     |
| Feb-22              | 28                   | 2,128               | 1,793             | 84%                 | 56                   | 3,932               | 3,605             | 92%                 | 102                  | 7,176               | 6,085             | 85%                 | 13,236                   | 11,483                  | 87%                          | -11%                                        | 46%                                    | 34%                     |
| Mar-22              | 27                   | 2,052               | 1,738             | 85%                 | 62                   | 4,352               | 3,897             | 90%                 | 109                  | 7,660               | 6,761             | 88%                 | 14,064                   | 12,396                  | 88%                          | -9%                                         | 30%                                    | 26%                     |
| Apr-22              | 5                    | 380                 | 309               | 81%                 | 35                   | 2,450               | 2,082             | 85%                 | 4                    | 280                 | 268               | 96%                 | 3,110                    | 2,659                   | 85%                          | -55%                                        | -35%                                   | 26%                     |
| May-22              | 7                    | 532                 | 296               | 56%                 | 28                   | 1,966               | 1,734             | 88%                 | 0                    | 0                   | 0                 | 0%                  | 2,498                    | 2,030                   | 81%                          | -67%                                        | -57%                                   | 19%                     |
| Jun-22              | 23                   | 1,748               | 1,208             | 69%                 | 84                   | 5,886               | 4,616             | 78%                 | 53                   | 3,722               | 2,266             | 61%                 | 11,356                   | 8,090                   | 71%                          | -16%                                        | -8%                                    | 6%                      |
| Jul-22              | 31                   | 2,356               | 1,947             | 83%                 | 93                   | 6,522               | 4,942             | 76%                 | 101                  | 7,082               | 5,423             | 77%                 | 15,960                   | 12,312                  | 77%                          | -9%                                         | -4%                                    | 3%                      |
| Totals              | 150                  | 11,400              | 8,987             | 79%                 | 443                  | 31,076              | 25,712            | 83%                 | 473                  | 33,200              | 26,216            | 79%                 | 75,676                   | 60,915                  | 80%                          | -17%                                        | 12%                                    | 21%                     |