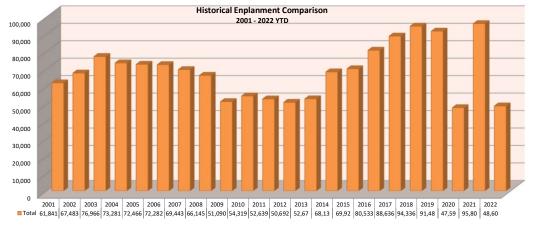

## Friedman Memorial Airport June 2022

| 2022 Seat Occupancy |                      |                     |                   |                     |                      |                     |                   |                     |                      |                     |                   |                     |                          |                         |                              |                                             |                                        |                            |
|---------------------|----------------------|---------------------|-------------------|---------------------|----------------------|---------------------|-------------------|---------------------|----------------------|---------------------|-------------------|---------------------|--------------------------|-------------------------|------------------------------|---------------------------------------------|----------------------------------------|----------------------------|
|                     |                      | Alaska              | Airlines          |                     | Delta Airlines       |                     |                   |                     | United Airlines      |                     |                   |                     | Seat Occupancy Totals    |                         |                              | Seat Occupancy Totals Prior Year Comparison |                                        |                            |
| Date                | Departure<br>Flights | Seats<br>Available* | Seats<br>Occupied | Percent<br>Occupied | Departure<br>Flights | Seats<br>Available* | Seats<br>Occupied | Percent<br>Occupied | Departure<br>Flights | Seats<br>Available* | Seats<br>Occupied | Percent<br>Occupied | Total Seats<br>Available | Total Seats<br>Occupied | Total<br>Percent<br>Occupied | % Change<br>Total<br>Seats Available        | % Change<br>Total<br>Seats<br>Occupied | Change in<br>Load Factor % |
| Jan-22              | 29                   | 2,204               | 1,696             | 77%                 | 85                   | 5,968               | 4,836             | 81%                 | 104                  | 7,280               | 5,413             | 74%                 | 15,452                   | 11,945                  | 77%                          | 3%                                          | 83%                                    | 34%                        |
| Feb-22              | 28                   | 2,128               | 1,793             | 84%                 | 56                   | 3,932               | 3,605             | 92%                 | 102                  | 7,176               | 6,085             | 85%                 | 13,236                   | 11,483                  | 87%                          | -11%                                        | 46%                                    | 34%                        |
| Mar-22              | 27                   | 2,052               | 1,738             | 85%                 | 62                   | 4,352               | 3,897             | 90%                 | 109                  | 7,660               | 6,761             | 88%                 | 14,064                   | 12,396                  | 88%                          | -9%                                         | 30%                                    | 26%                        |
| Apr-22              | 5                    | 380                 | 309               | 81%                 | 35                   | 2,450               | 2,082             | 85%                 | 4                    | 280                 | 268               | 96%                 | 3,110                    | 2,659                   | 85%                          | -55%                                        | -35%                                   | 26%                        |
| May-22              | 7                    | 532                 | 296               | 56%                 | 28                   | 1,966               | 1,734             | 88%                 | 0                    | 0                   | 0                 | 0%                  | 2,498                    | 2,030                   | 81%                          | -67%                                        | -57%                                   | 19%                        |
| Jun-22              | 23                   | 1,748               | 1,208             | 69%                 | 84                   | 5,886               | 4,616             | 78%                 | 53                   | 3,722               | 2,266             | 61%                 | 11,356                   | 8,090                   | 71%                          | -16%                                        | -8%                                    | 6%                         |
|                     |                      |                     |                   |                     |                      |                     |                   |                     |                      |                     |                   |                     |                          |                         |                              |                                             |                                        |                            |
| Totals              | 119                  | 9,044               | 7,040             | 78%                 | 350                  | 24,554              | 20,770            | 85%                 | 372                  | 26,118              | 20,793            | 80%                 | 59,716                   | 48,603                  | 81%                          | -19%                                        | 17%                                    | 25%                        |