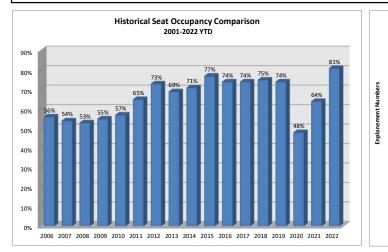

## Friedman Memorial Airport June 2022

| 2022 Seat Occupancy |                      |                     |                   |                     |                      |                     |                   |                     |                      |                     |                   |                     |                          |                         |                              |                                             |                                        |                            |
|---------------------|----------------------|---------------------|-------------------|---------------------|----------------------|---------------------|-------------------|---------------------|----------------------|---------------------|-------------------|---------------------|--------------------------|-------------------------|------------------------------|---------------------------------------------|----------------------------------------|----------------------------|
|                     |                      | Alaska              | Airlines          |                     | Delta Airlines       |                     |                   |                     | United Airlines      |                     |                   |                     | Seat Occupancy Totals    |                         |                              | Seat Occupancy Totals Prior Year Comparison |                                        |                            |
| Date                | Departure<br>Flights | Seats<br>Available* | Seats<br>Occupied | Percent<br>Occupied | Departure<br>Flights | Seats<br>Available* | Seats<br>Occupied | Percent<br>Occupied | Departure<br>Flights | Seats<br>Available* | Seats<br>Occupied | Percent<br>Occupied | Total Seats<br>Available | Total Seats<br>Occupied | Total<br>Percent<br>Occupied | % Change<br>Total<br>Seats Available        | % Change<br>Total<br>Seats<br>Occupied | Change in<br>Load Factor % |
| Jan-22              | 29                   | 2,204               | 1,696             | 77%                 | 85                   | 5,968               | 4,836             | 81%                 | 104                  | 7,280               | 5,413             | 74%                 | 15,452                   | 11,945                  | 77%                          | 3%                                          | 83%                                    | 34%                        |
| Feb-22              | 28                   | 2,128               | 1,793             | 84%                 | 56                   | 3,932               | 3,605             | 92%                 | 102                  | 7,176               | 6,085             | 85%                 | 13,236                   | 11,483                  | 87%                          | -11%                                        | 46%                                    | 34%                        |
| Mar-22              | 27                   | 2,052               | 1,738             | 85%                 | 62                   | 4,352               | 3,897             | 90%                 | 109                  | 7,660               | 6,761             | 88%                 | 14,064                   | 12,396                  | 88%                          | -9%                                         | 30%                                    | 26%                        |
| Apr-22              | 5                    | 380                 | 309               | 81%                 | 35                   | 2,450               | 2,082             | 85%                 | 4                    | 280                 | 268               | 96%                 | 3,110                    | 2,659                   | 85%                          | -55%                                        | -35%                                   | 26%                        |
| May-22              | 7                    | 532                 | 296               | 56%                 | 28                   | 1,966               | 1,734             | 88%                 | 0                    | 0                   | 0                 | 0%                  | 2,498                    | 2,030                   | 81%                          | -67%                                        | -57%                                   | 19%                        |
| Jun-22              | 23                   | 1,748               | 1,208             | 69%                 | 84                   | 5,886               | 4,616             | 78%                 | 53                   | 3,722               | 2,266             | 61%                 | 11,356                   | 8,090                   | 71%                          | -16%                                        | -8%                                    | 6%                         |
|                     |                      |                     |                   |                     |                      |                     |                   |                     |                      |                     |                   |                     |                          |                         |                              |                                             |                                        |                            |
| Totals              | 119                  | 9,044               | 7,040             | 78%                 | 350                  | 24,554              | 20,770            | 85%                 | 372                  | 26,118              | 20,793            | 80%                 | 59,716                   | 48,603                  | 81%                          | -19%                                        | 17%                                    | 25%                        |