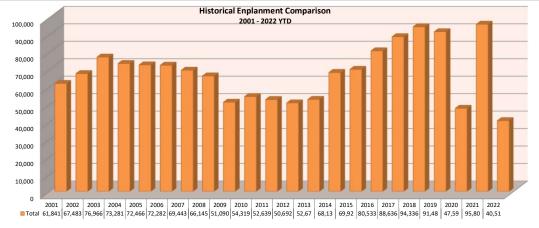

## Friedman Memorial Airport May 2022

| 2022 Seat Occupancy |                      |                     |                   |                     |                      |                     |                   |                     |                      |                     |                   |                     |                          |                         |                              |                                             |                                        |                            |
|---------------------|----------------------|---------------------|-------------------|---------------------|----------------------|---------------------|-------------------|---------------------|----------------------|---------------------|-------------------|---------------------|--------------------------|-------------------------|------------------------------|---------------------------------------------|----------------------------------------|----------------------------|
|                     | Alaska Airlines      |                     |                   |                     | Delta Airlines       |                     |                   |                     | United Airlines      |                     |                   |                     | Seat Occupancy Totals    |                         |                              | Seat Occupancy Totals Prior Year Comparison |                                        |                            |
| Date                | Departure<br>Flights | Seats<br>Available* | Seats<br>Occupied | Percent<br>Occupied | Departure<br>Flights | Seats<br>Available* | Seats<br>Occupied | Percent<br>Occupied | Departure<br>Flights | Seats<br>Available* | Seats<br>Occupied | Percent<br>Occupied | Total Seats<br>Available | Total Seats<br>Occupied | Total<br>Percent<br>Occupied | % Change<br>Total<br>Seats Available        | % Change<br>Total<br>Seats<br>Occupied | Change in<br>Load Factor % |
| Jan-22              | 29                   | 2,204               | 1,696             | 77%                 | 85                   | 5,968               | 4,836             | 81%                 | 104                  | 7,280               | 5,413             | 74%                 | 15,452                   | 11,945                  | 77%                          | 3%                                          | 83%                                    | 34%                        |
| Feb-22              | 28                   | 2,128               | 1,793             | 84%                 | 56                   | 3,932               | 3,605             | 92%                 | 102                  | 7,176               | 6,085             | 85%                 | 13,236                   | 11,483                  | 87%                          | -11%                                        | 46%                                    | 34%                        |
| Mar-22              | 27                   | 2,052               | 1,738             | 85%                 | 62                   | 4,352               | 3,897             | 90%                 | 109                  | 7,660               | 6,761             | 88%                 | 14,064                   | 12,396                  | 88%                          | -9%                                         | 30%                                    | 26%                        |
| Apr-22              | 5                    | 380                 | 309               | 81%                 | 35                   | 2,450               | 2,082             | 85%                 | 4                    | 280                 | 267               | 95%                 | 3,110                    | 2,658                   | 85%                          | -55%                                        | -35%                                   | 26%                        |
| May-22              | 7                    | 532                 | 296               | 56%                 | 28                   | 1,966               | 1,734             | 88%                 | 0                    | 0                   | 0                 | 0%                  | 2,498                    | 2,030                   | 81%                          | -67%                                        | -57%                                   | 19%                        |
|                     |                      |                     |                   |                     |                      |                     |                   |                     |                      |                     |                   |                     |                          |                         |                              | •                                           |                                        |                            |
| Totals              | 96                   | 7,296               | 5,832             | 80%                 | 266                  | 18,668              | 16,154            | 87%                 | 319                  | 22,396              | 18,526            | 83%                 | 48,360                   | 40,512                  | 84%                          | -19%                                        | 24%                                    | 29%                        |