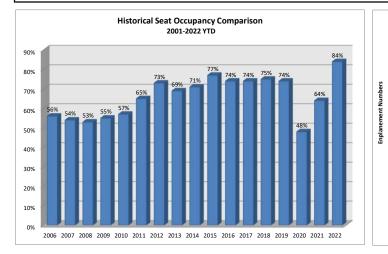

## Friedman Memorial Airport May 2022

| 2022 Seat Occupancy |                      |                     |                   |                     |                      |                     |                   |                     |                      |                     |                   |                     |                          |                         |                              |                                             |                                        |                            |
|---------------------|----------------------|---------------------|-------------------|---------------------|----------------------|---------------------|-------------------|---------------------|----------------------|---------------------|-------------------|---------------------|--------------------------|-------------------------|------------------------------|---------------------------------------------|----------------------------------------|----------------------------|
|                     | Alaska Airlines      |                     |                   |                     | Delta Airlines       |                     |                   |                     | United Airlines      |                     |                   |                     | Seat Occupancy Totals    |                         |                              | Seat Occupancy Totals Prior Year Comparison |                                        |                            |
| Date                | Departure<br>Flights | Seats<br>Available* | Seats<br>Occupied | Percent<br>Occupied | Departure<br>Flights | Seats<br>Available* | Seats<br>Occupied | Percent<br>Occupied | Departure<br>Flights | Seats<br>Available* | Seats<br>Occupied | Percent<br>Occupied | Total Seats<br>Available | Total Seats<br>Occupied | Total<br>Percent<br>Occupied | % Change<br>Total<br>Seats Available        | % Change<br>Total<br>Seats<br>Occupied | Change in<br>Load Factor % |
| Jan-22              | 29                   | 2,204               | 1,696             | 77%                 | 85                   | 5,968               | 4,836             | 81%                 | 104                  | 7,280               | 5,413             | 74%                 | 15,452                   | 11,945                  | 77%                          | 3%                                          | 83%                                    | 34%                        |
| Feb-22              | 28                   | 2,128               | 1,793             | 84%                 | 56                   | 3,932               | 3,605             | 92%                 | 102                  | 7,176               | 6,085             | 85%                 | 13,236                   | 11,483                  | 87%                          | -11%                                        | 46%                                    | 34%                        |
| Mar-22              | 27                   | 2,052               | 1,738             | 85%                 | 62                   | 4,352               | 3,897             | 90%                 | 109                  | 7,660               | 6,761             | 88%                 | 14,064                   | 12,396                  | 88%                          | -9%                                         | 30%                                    | 26%                        |
| Apr-22              | 5                    | 380                 | 309               | 81%                 | 35                   | 2,450               | 2,082             | 85%                 | 4                    | 280                 | 267               | 95%                 | 3,110                    | 2,658                   | 85%                          | -55%                                        | -35%                                   | 26%                        |
| May-22              | 7                    | 532                 | 296               | 56%                 | 28                   | 1,966               | 1,734             | 88%                 | 0                    | 0                   | 0                 | 0%                  | 2,498                    | 2,030                   | 81%                          | -67%                                        | -57%                                   | 19%                        |
|                     |                      |                     |                   |                     |                      |                     |                   |                     |                      |                     |                   |                     |                          |                         |                              | •                                           |                                        |                            |
| Totals              | 96                   | 7,296               | 5,832             | 80%                 | 266                  | 18,668              | 16,154            | 87%                 | 319                  | 22,396              | 18,526            | 83%                 | 48,360                   | 40,512                  | 84%                          | -19%                                        | 24%                                    | 29%                        |