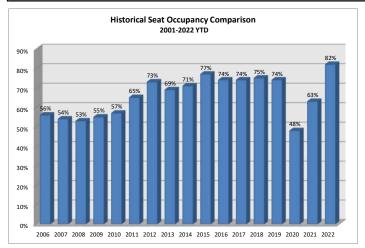

| 2022 Seat Occupancy |                      |                     |                   |                     |                      |                     |                    |                     |                      |                     |                   |                     |                          |                         |                              |                                             |                                        |                            |
|---------------------|----------------------|---------------------|-------------------|---------------------|----------------------|---------------------|--------------------|---------------------|----------------------|---------------------|-------------------|---------------------|--------------------------|-------------------------|------------------------------|---------------------------------------------|----------------------------------------|----------------------------|
|                     | Alaska Airlines      |                     |                   |                     | Delta Airlines       |                     |                    |                     | United Airlines      |                     |                   |                     | Seat Occupancy Totals    |                         |                              | Seat Occupancy Totals Prior Year Comparison |                                        |                            |
| Date                | Departure<br>Flights | Seats<br>Available* | Seats<br>Occupied | Percent<br>Occupied | Departure<br>Flights | Seats<br>Available* | Seats<br>Occupied  | Percent<br>Occupied | Departure<br>Flights | Seats<br>Available* | Seats<br>Occupied | Percent<br>Occupied | Total Seats<br>Available | Total Seats<br>Occupied | Total<br>Percent<br>Occupied | % Change<br>Total<br>Seats Available        | % Change<br>Total<br>Seats<br>Occupied | Change in<br>Load Factor % |
| Jan-22              | 29                   | 2,204               | 1,696             | 77%                 | 85                   | 5,968               | 4,836              | 81%                 | 104                  | 7,280               | 5,413             | 74%                 | 15,452                   | 11,945                  | 77%                          | 3%                                          | 83%                                    | 34%                        |
| Feb-22              | 28                   | 2,128               | 1,793             | 84%                 | 56                   | 3,932               | 3,605              | 92%                 | 102                  | 7,176               | 6,085             | 85%                 | 13,236                   | 11,483                  | 87%                          | -11%                                        | 46%                                    | 34%                        |
|                     |                      |                     |                   |                     |                      |                     |                    |                     |                      |                     |                   |                     |                          |                         |                              |                                             |                                        |                            |
| Totals              | 57                   | 4,332               | 3,489             | 81%                 | 141                  | 9,900               | 8,441              | 85%                 | 206                  | 14,456              | 11,498            | 80%                 | 28,688                   | 23,428                  | 82%                          | -4%                                         | 63%                                    | 34%                        |
| Note:               | *Preliminary av      | ailable seat calc   | ulations based    | on scheduled fl     | ights. Actual ava    | ilable seat calcu   | ılations will be u | pdated periodic     | ally when official   | DOT numbers a       | re obtained.      | -                   |                          |                         |                              | -                                           |                                        |                            |