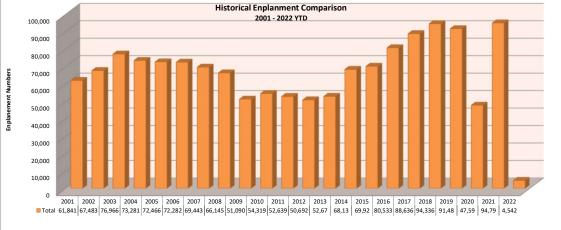

| 2022 Seat Occupancy |                      |                     |                   |                     |                      |                     |                    |                     |                      |                     |                   |                     |                          |                         |                              |                                             |                                        |                            |
|---------------------|----------------------|---------------------|-------------------|---------------------|----------------------|---------------------|--------------------|---------------------|----------------------|---------------------|-------------------|---------------------|--------------------------|-------------------------|------------------------------|---------------------------------------------|----------------------------------------|----------------------------|
|                     | Alaska Airlines      |                     |                   |                     | Delta Airlines       |                     |                    |                     | United Airlines      |                     |                   |                     | Seat Occupancy Totals    |                         |                              | Seat Occupancy Totals Prior Year Comparison |                                        |                            |
| Date                | Departure<br>Flights | Seats<br>Available* | Seats<br>Occupied | Percent<br>Occupied | Departure<br>Flights | Seats<br>Available* | Seats<br>Occupied  | Percent<br>Occupied | Departure<br>Flights | Seats<br>Available* | Seats<br>Occupied | Percent<br>Occupied | Total Seats<br>Available | Total Seats<br>Occupied | Total<br>Percent<br>Occupied | % Change<br>Total<br>Seats Available        | % Change<br>Total<br>Seats<br>Occupied | Change in<br>Load Factor % |
| Jan-22              | 29                   | 2,204               | 1,696             | 77%                 | 85                   | 5,968               | 4,836              | 81%                 | 104                  | 7,280               | 5,413             | 74%                 | 15,452                   | 11,945                  | 77%                          | 3%                                          | 83%                                    | 34%                        |
| Feb-22              | 28                   | 2,128               | 1,793             | 84%                 | 56                   | 3,932               | 3,605              | 92%                 | 102                  | 7,176               | 6,085             | 85%                 | 13,236                   | 11,483                  | 87%                          | -11%                                        | 46%                                    | 34%                        |
|                     |                      |                     |                   |                     |                      |                     |                    |                     |                      |                     |                   |                     |                          |                         |                              |                                             |                                        |                            |
| Totals              | 57                   | 4,332               | 3,489             | 81%                 | 141                  | 9,900               | 8,441              | 85%                 | 206                  | 14,456              | 11,498            | 80%                 | 28,688                   | 23,428                  | 82%                          | -4%                                         | 63%                                    | 34%                        |
| Note:               | *Preliminary av      | ailable seat calc   | ulations based    | on scheduled fl     | ights. Actual ava    | ilable seat calcu   | ılations will be u | pdated periodic     | ally when official   | DOT numbers a       | re obtained.      | -                   |                          |                         |                              | -                                           |                                        |                            |