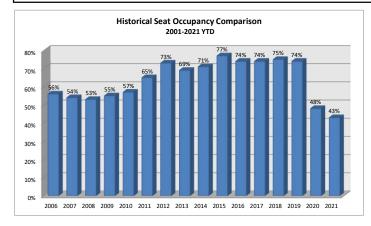

| 2021 Seat Occupancy |                      |                                                                                                                                                                             |                   |                     |                      |                     |                   |                     |                      |                     |                   |                     |                          |                         |                              |                                             |                                        |                            |
|---------------------|----------------------|-----------------------------------------------------------------------------------------------------------------------------------------------------------------------------|-------------------|---------------------|----------------------|---------------------|-------------------|---------------------|----------------------|---------------------|-------------------|---------------------|--------------------------|-------------------------|------------------------------|---------------------------------------------|----------------------------------------|----------------------------|
|                     | Alaska Airlines      |                                                                                                                                                                             |                   |                     | Delta Airlines       |                     |                   |                     | United Airlines      |                     |                   |                     | Seat Occupancy Totals    |                         |                              | Seat Occupancy Totals Prior Year Comparison |                                        |                            |
| Date                | Departure<br>Flights | Seats<br>Available*                                                                                                                                                         | Seats<br>Occupied | Percent<br>Occupied | Departure<br>Flights | Seats<br>Available* | Seats<br>Occupied | Percent<br>Occupied | Departure<br>Flights | Seats<br>Available* | Seats<br>Occupied | Percent<br>Occupied | Total Seats<br>Available | Total Seats<br>Occupied | Total<br>Percent<br>Occupied | % Change<br>Total<br>Seats Available        | % Change<br>Total<br>Seats<br>Occupied | Change in<br>Load Factor % |
| Jan-21              | 32                   | 2,432                                                                                                                                                                       | 1,416             | 58%                 | 123                  | 8,640               | 3,168             | 37%                 | 57                   | 3,996               | 1,953             | 49%                 | 15,068                   | 6,537                   | 43%                          | 14%                                         | -29%                                   | -27%                       |
| Totals              | 32                   | 2,432                                                                                                                                                                       | 1,416             | 58%                 | 123                  | 8,640               | 3,168             | 37%                 | 57                   | 3,996               | 1,953             | 49%                 | 15,068                   | 6,537                   | 43%                          | 14%                                         | -29%                                   | -27%                       |
| Note:               | *Preliminary av      | Preliminary available seat calculations based on scheduled flights. Actual available seat calculations will be updated periodically when official DOT numbers are obtained. |                   |                     |                      |                     |                   |                     |                      |                     |                   |                     |                          |                         |                              |                                             |                                        |                            |