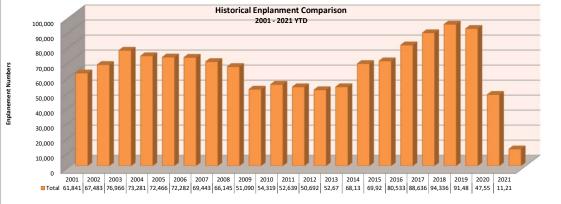

| 43%                          | 14%                                         | -29%                                   | -27%                       |
| Note:               | *Preliminary av      | Preliminary available seat calculations based on scheduled flights. Actual available seat calculations will be updated periodically when official DOT numbers are obtained. |                   |                     |                      |                     |                   |                     |                      |                     |                   |                     |                          |                         |                              |                                             |                                        |                            |