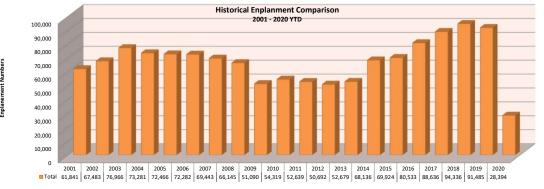

|        |                      |                     |                   |                     |                      |                     |                   |                     | 2020 \$              | Seat Occ            | upancy            |                     |                          |                         |                              |                                                 |                                                |                                            |
|--------|----------------------|---------------------|-------------------|---------------------|----------------------|---------------------|-------------------|---------------------|----------------------|---------------------|-------------------|---------------------|--------------------------|-------------------------|------------------------------|-------------------------------------------------|------------------------------------------------|--------------------------------------------|
|        | Alaska Airlines      |                     |                   |                     | Delta Airlines       |                     |                   |                     | United Airlines      |                     |                   |                     | Seat Occupancy Totals    |                         |                              | Seat Occupancy Totals Prior Year Comparison     |                                                |                                            |
| Date   | Departure<br>Flights | Seats<br>Available* | Seats<br>Occupied | Percent<br>Occupied | Departure<br>Flights | Seats<br>Available* | Seats<br>Occupied | Percent<br>Occupied | Departure<br>Flights | Seats<br>Available* | Seats<br>Occupied | Percent<br>Occupied | Total Seats<br>Available | Total Seats<br>Occupied | Total<br>Percent<br>Occupied | Prior Year %<br>Change Total<br>Seats Available | Prior Year %<br>Change Total<br>Seats Occupied | Prior Year %<br>Change Total %<br>Occupied |
| Jan-20 | 32                   | 2,432               | 1,862             | 77%                 | 69                   | 5,106               | 3,922             | 77%                 | 74                   | 5,624               | 3,453             | 61%                 | 13,162                   | 9,237                   | 70%                          | -3%                                             | 1%                                             | 3%                                         |
| Feb-20 | 37                   | 2,812               | 2,146             | 76%                 | 78                   | 5,760               | 4,613             | 80%                 | 81                   | 6,156               | 4,576             | 74%                 | 14,728                   | 11,335                  | 77%                          | 73%                                             | 118%                                           | 16%                                        |
| Mar-20 | 37                   | 2,812               | 1,274             | 45%                 | 78                   | 5,826               | 2,659             | 46%                 | 55                   | 4,180               | 2,467             | 59%                 | 12,818                   | 6,400                   | 50%                          | -21%                                            | -48%                                           | -26%                                       |
| Apr-20 | 0                    | 0                   | 0                 | 0%                  | 30                   | 2,124               | 73                | 3%                  | 0                    | 0                   | 0                 | 0%                  | 2,124                    | 73                      | 3%                           | -53%                                            | -98%                                           | -82%                                       |
| May-20 | 0                    | 0                   | 0                 | 0%                  | 19                   | 1,336               | 220               | 16%                 | 0                    | 0                   | 0                 | 0%                  | 1,336                    | 220                     | 16%                          | -69%                                            | -94%                                           | -67%                                       |
| Jun-20 | 6                    | 456                 | 145               | 32%                 | 29                   | 2,030               | 764               | 38%                 | 12                   | 882                 | 220               | 25%                 | 3,368                    | 1,129                   | 34%                          | -68%                                            | -85%                                           | -35%                                       |
| Totals | 112                  | 8,512               | 5,427             | 64%                 | 303                  | 22,182              | 12,251            | 55%                 | 222                  | 16,842              | 10,716            | 64%                 | 47,536                   | 28,394                  | 60%                          | -18%                                            | -31%                                           | -12%                                       |