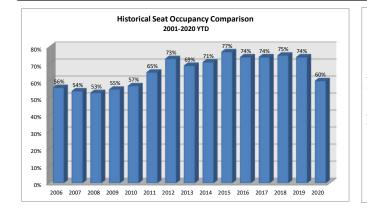

|        |                      |                     |                   |                     |                      |                     |                   |                     | 2020 \$              | Seat Occ            | upancy            |                     |                          |                         |                              |                                                 |                                                |                                            |
|--------|----------------------|---------------------|-------------------|---------------------|----------------------|---------------------|-------------------|---------------------|----------------------|---------------------|-------------------|---------------------|--------------------------|-------------------------|------------------------------|-------------------------------------------------|------------------------------------------------|--------------------------------------------|
|        | Alaska Airlines      |                     |                   |                     | Delta Airlines       |                     |                   |                     | United Airlines      |                     |                   |                     | Seat Occupancy Totals    |                         |                              | Seat Occupancy Totals Prior Year Comparison     |                                                |                                            |
| Date   | Departure<br>Flights | Seats<br>Available* | Seats<br>Occupied | Percent<br>Occupied | Departure<br>Flights | Seats<br>Available* | Seats<br>Occupied | Percent<br>Occupied | Departure<br>Flights | Seats<br>Available* | Seats<br>Occupied | Percent<br>Occupied | Total Seats<br>Available | Total Seats<br>Occupied | Total<br>Percent<br>Occupied | Prior Year %<br>Change Total<br>Seats Available | Prior Year %<br>Change Total<br>Seats Occupied | Prior Year %<br>Change Total %<br>Occupied |
| Jan-20 | 32                   | 2,432               | 1,862             | 77%                 | 69                   | 5,106               | 3,922             | 77%                 | 74                   | 5,624               | 3,453             | 61%                 | 13,162                   | 9,237                   | 70%                          | -3%                                             | 1%                                             | 3%                                         |
| Feb-20 | 37                   | 2,812               | 2,146             | 76%                 | 78                   | 5,760               | 4,613             | 80%                 | 81                   | 6,156               | 4,576             | 74%                 | 14,728                   | 11,335                  | 77%                          | 73%                                             | 118%                                           | 16%                                        |
| Mar-20 | 37                   | 2,812               | 1,274             | 45%                 | 78                   | 5,826               | 2,659             | 46%                 | 55                   | 4,180               | 2,467             | 59%                 | 12,818                   | 6,400                   | 50%                          | -21%                                            | -48%                                           | -26%                                       |
| Apr-20 | 0                    | 0                   | 0                 | 0%                  | 30                   | 2,124               | 73                | 3%                  | 0                    | 0                   | 0                 | 0%                  | 2,124                    | 73                      | 3%                           | -53%                                            | -98%                                           | -82%                                       |
| May-20 | 0                    | 0                   | 0                 | 0%                  | 19                   | 1,336               | 220               | 16%                 | 0                    | 0                   | 0                 | 0%                  | 1,336                    | 220                     | 16%                          | -69%                                            | -94%                                           | -67%                                       |
| Jun-20 | 6                    | 456                 | 145               | 32%                 | 29                   | 2,030               | 764               | 38%                 | 12                   | 882                 | 220               | 25%                 | 3,368                    | 1,129                   | 34%                          | -68%                                            | -85%                                           | -35%                                       |
| Totals | 112                  | 8,512               | 5,427             | 64%                 | 303                  | 22,182              | 12,251            | 55%                 | 222                  | 16,842              | 10,716            | 64%                 | 47,536                   | 28,394                  | 60%                          | -18%                                            | -31%                                           | -12%                                       |