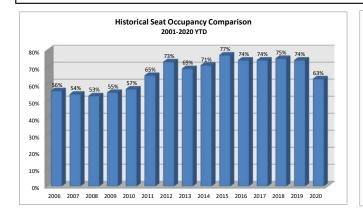

| 2020 Seat Occupancy |                      |                     |                   |                     |                      |                     |                   |                     |                      |                     |                   |                     |                          |                         |                              |                                                 |                                                |                                            |  |
|---------------------|----------------------|---------------------|-------------------|---------------------|----------------------|---------------------|-------------------|---------------------|----------------------|---------------------|-------------------|---------------------|--------------------------|-------------------------|------------------------------|-------------------------------------------------|------------------------------------------------|--------------------------------------------|--|
|                     |                      | Alaska              | Airlines          | lines               |                      | Delta Airlines      |                   |                     |                      | United Airlines     |                   |                     |                          | Seat Occupancy Totals   |                              |                                                 | Seat Occupancy Totals Prior Year Comparison    |                                            |  |
| Date                | Departure<br>Flights | Seats<br>Available* | Seats<br>Occupied | Percent<br>Occupied | Departure<br>Flights | Seats<br>Available* | Seats<br>Occupied | Percent<br>Occupied | Departure<br>Flights | Seats<br>Available* | Seats<br>Occupied | Percent<br>Occupied | Total Seats<br>Available | Total Seats<br>Occupied | Total<br>Percent<br>Occupied | Prior Year %<br>Change Total<br>Seats Available | Prior Year %<br>Change Total<br>Seats Occupied | Prior Year %<br>Change Total %<br>Occupied |  |
| Jan-20<br>Feb-20    | 32<br>37             | 2,432<br>2.812      | 1,862<br>2,146    | 77%<br>76%          | 69<br>78             | 5,106<br>5.760      | 3,922<br>4.613    | 77%<br>80%          | 74<br>81             | 5,624<br>6.156      | 3,453<br>4,576    | 61%<br>74%          | 13,162<br>14.728         | 9,237<br>11,335         | 70%<br>77%                   | -3%<br>73%                                      | 1%<br>118%                                     | 3%<br>16%                                  |  |
| Mar-20<br>Apr-20    | 37                   | 2,812               | 1,274             | 45%<br>0%           | 78<br>30             | 5,826<br>2.124      | 2,659<br>73       | 46%<br>3%           | 55                   | 4,180               | 2,467             | 59%<br>0%           | 12,818<br>2.124          | 6,400<br>73             | 50%<br>3%                    | -21%<br>-53%                                    | -48%<br>-98%                                   | -26%<br>-82%                               |  |
| Api-20              |                      |                     | U                 | 070                 | 30                   | 2,124               | 13                | J 70                |                      |                     | 0                 | 0 78                | 2,124                    | 13                      | 376                          | -55 /6                                          | -90 /0                                         | -02 /0                                     |  |
| Totals              | 106                  | 8,056               | 5,282             | 66%                 | 255                  | 18,816              | 11,267            | 60%                 | 210                  | 15,960              | 10,496            | 66%                 | 42,832                   | 27,045                  | 63%                          | 0%                                              | -11%                                           | -8%                                        |  |