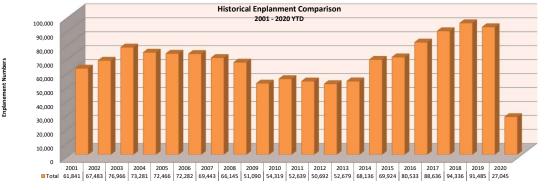

| 2020 Seat Occupancy |                      |                     |                   |                     |                      |                     |                   |                     |                      |                     |                   |                     |                          |                         |                              |                                                 |                                                |                                            |  |
|---------------------|----------------------|---------------------|-------------------|---------------------|----------------------|---------------------|-------------------|---------------------|----------------------|---------------------|-------------------|---------------------|--------------------------|-------------------------|------------------------------|-------------------------------------------------|------------------------------------------------|--------------------------------------------|--|
|                     |                      | Alaska              | Airlines          | lines               |                      | Delta Airlines      |                   |                     |                      | United Airlines     |                   |                     |                          | Seat Occupancy Totals   |                              |                                                 | Seat Occupancy Totals Prior Year Comparison    |                                            |  |
| Date                | Departure<br>Flights | Seats<br>Available* | Seats<br>Occupied | Percent<br>Occupied | Departure<br>Flights | Seats<br>Available* | Seats<br>Occupied | Percent<br>Occupied | Departure<br>Flights | Seats<br>Available* | Seats<br>Occupied | Percent<br>Occupied | Total Seats<br>Available | Total Seats<br>Occupied | Total<br>Percent<br>Occupied | Prior Year %<br>Change Total<br>Seats Available | Prior Year %<br>Change Total<br>Seats Occupied | Prior Year %<br>Change Total %<br>Occupied |  |
| Jan-20<br>Feb-20    | 32<br>37             | 2,432<br>2.812      | 1,862<br>2,146    | 77%<br>76%          | 69<br>78             | 5,106<br>5.760      | 3,922<br>4.613    | 77%<br>80%          | 74<br>81             | 5,624<br>6.156      | 3,453<br>4,576    | 61%<br>74%          | 13,162<br>14.728         | 9,237<br>11,335         | 70%<br>77%                   | -3%<br>73%                                      | 1%<br>118%                                     | 3%<br>16%                                  |  |
| Mar-20<br>Apr-20    | 37                   | 2,812               | 1,274             | 45%<br>0%           | 78<br>30             | 5,826<br>2.124      | 2,659<br>73       | 46%<br>3%           | 55                   | 4,180               | 2,467             | 59%<br>0%           | 12,818<br>2.124          | 6,400<br>73             | 50%<br>3%                    | -21%<br>-53%                                    | -48%<br>-98%                                   | -26%<br>-82%                               |  |
| Api-20              |                      |                     | U                 | 070                 | 30                   | 2,124               | 13                | J 70                |                      |                     | 0                 | 0 78                | 2,124                    | 13                      | 376                          | -55 /6                                          | -90 /0                                         | -02 /0                                     |  |
| Totals              | 106                  | 8,056               | 5,282             | 66%                 | 255                  | 18,816              | 11,267            | 60%                 | 210                  | 15,960              | 10,496            | 66%                 | 42,832                   | 27,045                  | 63%                          | 0%                                              | -11%                                           | -8%                                        |  |