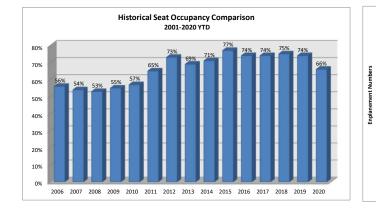

## Friedman Memorial Airport March 2020

| 2020 Seat Occupancy |                                                                                                                                                                              |                     |                   |                     |                      |                     |                   |                     |                      |                     |                   |                     |                          |                         |                              |                                                 |                                                |                                            |
|---------------------|------------------------------------------------------------------------------------------------------------------------------------------------------------------------------|---------------------|-------------------|---------------------|----------------------|---------------------|-------------------|---------------------|----------------------|---------------------|-------------------|---------------------|--------------------------|-------------------------|------------------------------|-------------------------------------------------|------------------------------------------------|--------------------------------------------|
|                     | Alaska Airlines                                                                                                                                                              |                     |                   |                     | Delta Airlines       |                     |                   |                     | United Airlines      |                     |                   |                     | Seat Occupancy Totals    |                         |                              | Seat Occupancy Totals Prior Year Comparison     |                                                |                                            |
| Date                | Departure<br>Flights                                                                                                                                                         | Seats<br>Available* | Seats<br>Occupied | Percent<br>Occupied | Departure<br>Flights | Seats<br>Available* | Seats<br>Occupied | Percent<br>Occupied | Departure<br>Flights | Seats<br>Available* | Seats<br>Occupied | Percent<br>Occupied | Total Seats<br>Available | Total Seats<br>Occupied | Total<br>Percent<br>Occupied | Prior Year %<br>Change Total<br>Seats Available | Prior Year %<br>Change Total<br>Seats Occupied | Prior Year %<br>Change Total %<br>Occupied |
| Jan-20              | 32                                                                                                                                                                           | 2,432               | 1,862             | 77%                 | 69                   | 5,106               | 3,922             | 77%                 | 74                   | 5,624               | 3,453             | 61%                 | 13,162                   | 9,237                   | 70%                          | -3%                                             | 1%                                             | 3%                                         |
| Feb-20              | 37                                                                                                                                                                           | 2,812               | 2,146             | 76%                 | 78                   | 5,760               | 4,613             | 80%                 | 81                   | 6,156               | 4,576             | 74%                 | 14,728                   | 11,335                  | 77%                          | 73%                                             | 118%                                           | 16%                                        |
| Mar-20              | 37                                                                                                                                                                           | 2,812               | 1,274             | 45%                 | 78                   | 5,826               | 2,659             | 46%                 | 55                   | 4,180               | 2,467             | 59%                 | 12,818                   | 6,400                   | 50%                          | -21%                                            | -48%                                           | -26%                                       |
|                     |                                                                                                                                                                              |                     |                   |                     |                      |                     |                   |                     |                      |                     |                   |                     |                          |                         |                              |                                                 |                                                |                                            |
| Totals              | 106                                                                                                                                                                          | 8,056               | 5,282             | 66%                 | 225                  | 16,692              | 11,194            | 67%                 | 210                  | 15,960              | 10,496            | 66%                 | 40,708                   | 26,972                  | 66%                          | 6%                                              | 1%                                             | -3%                                        |
| Note:               | *Preliminary available seat calculations based on scheduled flights. Actual available seat calculations will be updated periodically when official DOT numbers are obtained. |                     |                   |                     |                      |                     |                   |                     |                      |                     |                   |                     |                          |                         |                              |                                                 |                                                |                                            |