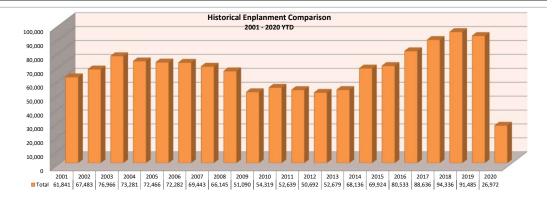

## Friedman Memorial Airport March 2020

| 2020 Seat Occupancy |                                                                                                                                                                              |                     |                   |                     |                      |                     |                   |                     |                      |                     |                   |                     |                          |                         |                              |                                                 |                                                |                                            |
|---------------------|------------------------------------------------------------------------------------------------------------------------------------------------------------------------------|---------------------|-------------------|---------------------|----------------------|---------------------|-------------------|---------------------|----------------------|---------------------|-------------------|---------------------|--------------------------|-------------------------|------------------------------|-------------------------------------------------|------------------------------------------------|--------------------------------------------|
|                     | Alaska Airlines                                                                                                                                                              |                     |                   |                     | Delta Airlines       |                     |                   |                     | United Airlines      |                     |                   |                     | Seat Occupancy Totals    |                         |                              | Seat Occupancy Totals Prior Year Comparison     |                                                |                                            |
| Date                | Departure<br>Flights                                                                                                                                                         | Seats<br>Available* | Seats<br>Occupied | Percent<br>Occupied | Departure<br>Flights | Seats<br>Available* | Seats<br>Occupied | Percent<br>Occupied | Departure<br>Flights | Seats<br>Available* | Seats<br>Occupied | Percent<br>Occupied | Total Seats<br>Available | Total Seats<br>Occupied | Total<br>Percent<br>Occupied | Prior Year %<br>Change Total<br>Seats Available | Prior Year %<br>Change Total<br>Seats Occupied | Prior Year %<br>Change Total %<br>Occupied |
| Jan-20              | 32                                                                                                                                                                           | 2,432               | 1,862             | 77%                 | 69                   | 5,106               | 3,922             | 77%                 | 74                   | 5,624               | 3,453             | 61%                 | 13,162                   | 9,237                   | 70%                          | -3%                                             | 1%                                             | 3%                                         |
| Feb-20              | 37                                                                                                                                                                           | 2,812               | 2,146             | 76%                 | 78                   | 5,760               | 4,613             | 80%                 | 81                   | 6,156               | 4,576             | 74%                 | 14,728                   | 11,335                  | 77%                          | 73%                                             | 118%                                           | 16%                                        |
| Mar-20              | 37                                                                                                                                                                           | 2,812               | 1,274             | 45%                 | 78                   | 5,826               | 2,659             | 46%                 | 55                   | 4,180               | 2,467             | 59%                 | 12,818                   | 6,400                   | 50%                          | -21%                                            | -48%                                           | -26%                                       |
|                     |                                                                                                                                                                              |                     |                   |                     |                      |                     |                   |                     |                      |                     |                   |                     |                          |                         |                              |                                                 |                                                |                                            |
| Totals              | 106                                                                                                                                                                          | 8,056               | 5,282             | 66%                 | 225                  | 16,692              | 11,194            | 67%                 | 210                  | 15,960              | 10,496            | 66%                 | 40,708                   | 26,972                  | 66%                          | 6%                                              | 1%                                             | -3%                                        |
| Note:               | *Preliminary available seat calculations based on scheduled flights. Actual available seat calculations will be updated periodically when official DOT numbers are obtained. |                     |                   |                     |                      |                     |                   |                     |                      |                     |                   |                     |                          |                         |                              |                                                 |                                                |                                            |