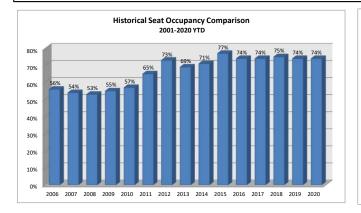

| 2020 Seat Occupancy |                      |                     |                   |                     |                      |                     |                   |                     |                      |                     |                   |                     |                          |                         |                              |                                                 |                                          |                                      |
|---------------------|----------------------|---------------------|-------------------|---------------------|----------------------|---------------------|-------------------|---------------------|----------------------|---------------------|-------------------|---------------------|--------------------------|-------------------------|------------------------------|-------------------------------------------------|------------------------------------------|--------------------------------------|
|                     | Alaska Airlines      |                     |                   |                     | Delta Airlines       |                     |                   |                     | United Airlines      |                     |                   |                     | Seat Occupancy Totals    |                         |                              | Seat Occupancy Totals Prior Year Comparison     |                                          |                                      |
| Date                | Departure<br>Flights | Seats<br>Available* | Seats<br>Occupied | Percent<br>Occupied | Departure<br>Flights | Seats<br>Available* | Seats<br>Occupied | Percent<br>Occupied | Departure<br>Flights | Seats<br>Available* | Seats<br>Occupied | Percent<br>Occupied | Total Seats<br>Available | Total Seats<br>Occupied | Total<br>Percent<br>Occupied | Prior Year %<br>Change Total<br>Seats Available | Prior Year % Change Total Seats Occupied | Prior Year % Change Total % Occupied |
| Jan-20<br>Feb-20    | 32<br>37             | 2,432<br>2,812      | 1,862<br>2,146    | 77%<br>76%          | 69<br>78             | 5,106<br>5,760      | 3,922<br>4,613    | 77%<br>80%          | 74<br>81             | 5,624<br>6,156      | 3,453<br>4,576    | 61%<br>74%          | 13,162<br>14,728         | 9,237<br>11,335         | 70%<br>77%                   | -3%<br>73%                                      | 1%<br>118%                               | 3%<br>16%                            |
| Totals              | 69                   | 5,244               | 4,008             | 76%                 | 147                  | 10,866              | 8,535             | 79%                 | 155                  | 11,780              | 8,029             | 68%                 | 27,890                   | 20,572                  | 74%                          | 27%                                             | 44%                                      | 9%                                   |