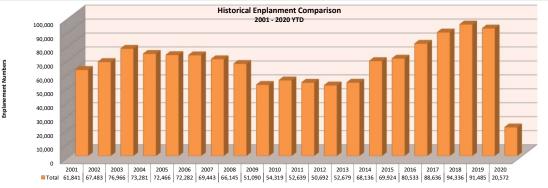

| 2020 Seat Occupancy |                      |                     |                   |                     |                      |                     |                   |                     |                      |                     |                   |                     |                          |                         |                              |                                                 |                                          |                                      |
|---------------------|----------------------|---------------------|-------------------|---------------------|----------------------|---------------------|-------------------|---------------------|----------------------|---------------------|-------------------|---------------------|--------------------------|-------------------------|------------------------------|-------------------------------------------------|------------------------------------------|--------------------------------------|
|                     | Alaska Airlines      |                     |                   |                     | Delta Airlines       |                     |                   |                     | United Airlines      |                     |                   |                     | Seat Occupancy Totals    |                         |                              | Seat Occupancy Totals Prior Year Comparison     |                                          |                                      |
| Date                | Departure<br>Flights | Seats<br>Available* | Seats<br>Occupied | Percent<br>Occupied | Departure<br>Flights | Seats<br>Available* | Seats<br>Occupied | Percent<br>Occupied | Departure<br>Flights | Seats<br>Available* | Seats<br>Occupied | Percent<br>Occupied | Total Seats<br>Available | Total Seats<br>Occupied | Total<br>Percent<br>Occupied | Prior Year %<br>Change Total<br>Seats Available | Prior Year % Change Total Seats Occupied | Prior Year % Change Total % Occupied |
| Jan-20<br>Feb-20    | 32<br>37             | 2,432<br>2,812      | 1,862<br>2,146    | 77%<br>76%          | 69<br>78             | 5,106<br>5,760      | 3,922<br>4,613    | 77%<br>80%          | 74<br>81             | 5,624<br>6,156      | 3,453<br>4,576    | 61%<br>74%          | 13,162<br>14,728         | 9,237<br>11,335         | 70%<br>77%                   | -3%<br>73%                                      | 1%<br>118%                               | 3%<br>16%                            |
| Totals              | 69                   | 5,244               | 4,008             | 76%                 | 147                  | 10,866              | 8,535             | 79%                 | 155                  | 11,780              | 8,029             | 68%                 | 27,890                   | 20,572                  | 74%                          | 27%                                             | 44%                                      | 9%                                   |