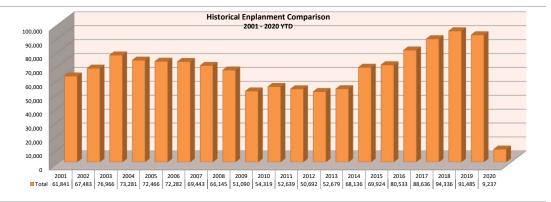

## Friedman Memorial Airport January 2020

| 2020 Seat Occupancy |                                                                                                                                                                                |                     |                   |                     |                      |                     |                   |                     |                      |                     |                   |                     |                          |                         |                              |                                                 |                                                |                                            |
|---------------------|--------------------------------------------------------------------------------------------------------------------------------------------------------------------------------|---------------------|-------------------|---------------------|----------------------|---------------------|-------------------|---------------------|----------------------|---------------------|-------------------|---------------------|--------------------------|-------------------------|------------------------------|-------------------------------------------------|------------------------------------------------|--------------------------------------------|
|                     | Alaska Airlines                                                                                                                                                                |                     |                   |                     | Delta Airlines       |                     |                   |                     | United Airlines      |                     |                   |                     | Seat Occupancy Totals    |                         |                              | Seat Occupancy Totals Prior Year Comparison     |                                                |                                            |
| Date                | Departure<br>Flights                                                                                                                                                           | Seats<br>Available* | Seats<br>Occupied | Percent<br>Occupied | Departure<br>Flights | Seats<br>Available* | Seats<br>Occupied | Percent<br>Occupied | Departure<br>Flights | Seats<br>Available* | Seats<br>Occupied | Percent<br>Occupied | Total Seats<br>Available | Total Seats<br>Occupied | Total<br>Percent<br>Occupied | Prior Year %<br>Change Total<br>Seats Available | Prior Year %<br>Change Total<br>Seats Occupied | Prior Year %<br>Change Total %<br>Occupied |
| Jan-20              | 32                                                                                                                                                                             | 2,432               | 1,862             | 77%                 | 69                   | 5,106               | 3,922             | 77%                 | 74                   | 5,624               | 3,453             | 61%                 | 13,162                   | 9,237                   | 70%                          | -3%                                             | 1%                                             | 3%                                         |
| Totals              | 32                                                                                                                                                                             | 2,432               | 1,862             | 77%                 | 69                   | 5,106               | 3,922             | 77%                 | 74                   | 5,624               | 3,453             | 61%                 | 13,162                   | 9,237                   | 70%                          | -3%                                             | 1%                                             | 3%                                         |
| Note:               | e *Preliminary available seat calculations based on scheduled flights. Actual available seat calculations will be updated periodically when official DOT numbers are obtained. |                     |                   |                     |                      |                     |                   |                     |                      |                     |                   |                     |                          |                         |                              |                                                 |                                                |                                            |