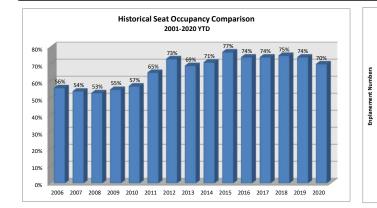

## Friedman Memorial Airport January 2020

| 2020 Seat Occupancy |                                                                                                                                                                                |                     |                   |                     |                      |                     |                   |                     |                      |                     |                   |                     |                          |                         |                              |                                                 |                                                |                                            |
|---------------------|--------------------------------------------------------------------------------------------------------------------------------------------------------------------------------|---------------------|-------------------|---------------------|----------------------|---------------------|-------------------|---------------------|----------------------|---------------------|-------------------|---------------------|--------------------------|-------------------------|------------------------------|-------------------------------------------------|------------------------------------------------|--------------------------------------------|
|                     | Alaska Airlines                                                                                                                                                                |                     |                   |                     | Delta Airlines       |                     |                   |                     | United Airlines      |                     |                   |                     | Seat Occupancy Totals    |                         |                              | Seat Occupancy Totals Prior Year Comparison     |                                                |                                            |
| Date                | Departure<br>Flights                                                                                                                                                           | Seats<br>Available* | Seats<br>Occupied | Percent<br>Occupied | Departure<br>Flights | Seats<br>Available* | Seats<br>Occupied | Percent<br>Occupied | Departure<br>Flights | Seats<br>Available* | Seats<br>Occupied | Percent<br>Occupied | Total Seats<br>Available | Total Seats<br>Occupied | Total<br>Percent<br>Occupied | Prior Year %<br>Change Total<br>Seats Available | Prior Year %<br>Change Total<br>Seats Occupied | Prior Year %<br>Change Total %<br>Occupied |
| Jan-20              | 32                                                                                                                                                                             | 2,432               | 1,862             | 77%                 | 69                   | 5,106               | 3,922             | 77%                 | 74                   | 5,624               | 3,453             | 61%                 | 13,162                   | 9,237                   | 70%                          | -3%                                             | 1%                                             | 3%                                         |
| Totals              | 32                                                                                                                                                                             | 2,432               | 1,862             | 77%                 | 69                   | 5,106               | 3,922             | 77%                 | 74                   | 5,624               | 3,453             | 61%                 | 13,162                   | 9,237                   | 70%                          | -3%                                             | 1%                                             | 3%                                         |
| Note:               | e *Preliminary available seat calculations based on scheduled flights. Actual available seat calculations will be updated periodically when official DOT numbers are obtained. |                     |                   |                     |                      |                     |                   |                     |                      |                     |                   |                     |                          |                         |                              |                                                 |                                                |                                            |