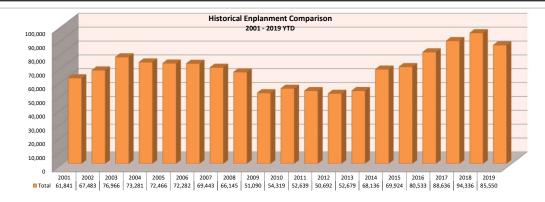

| 2019 Seat Occupancy |                               |                     |                   |                                 |                      |                     |                   |                     |                      |                     |                   |                     |                          |                         |                              |                                                 |                                                |                                            |
|---------------------|-------------------------------|---------------------|-------------------|---------------------------------|----------------------|---------------------|-------------------|---------------------|----------------------|---------------------|-------------------|---------------------|--------------------------|-------------------------|------------------------------|-------------------------------------------------|------------------------------------------------|--------------------------------------------|
|                     |                               | Alaska              | Airlines          |                                 | Delta Airlines       |                     |                   |                     | United Airlines      |                     |                   |                     | Seat Occupancy Totals    |                         |                              | Seat Occupancy Totals Prior Year Comparison     |                                                |                                            |
| Date                | Departure<br>Flights          | Seats<br>Available* | Seats<br>Occupied | Percent<br>Occupied             | Departure<br>Flights | Seats<br>Available* | Seats<br>Occupied | Percent<br>Occupied | Departure<br>Flights | Seats<br>Available* | Seats<br>Occupied | Percent<br>Occupied | Total Seats<br>Available | Total Seats<br>Occupied | Total<br>Percent<br>Occupied | Prior Year %<br>Change Total<br>Seats Available | Prior Year %<br>Change Total<br>Seats Occupied | Prior Year %<br>Change Total %<br>Occupied |
| Jan-19<br>Feb-19    | 31<br>21                      | 2,356<br>1.596      | 1,922<br>1,354    | 82%<br>85%                      | 78<br>47             | 5,928<br>3,572      | 3,974<br>1,826    | 67%<br>51%          | 69<br>44             | 5,244<br>3,344      | 3,225<br>2,025    | 61%<br>61%          | 13,528<br>8,512          | 9,121<br>5,205          | 67%<br>61%                   | 4%<br>-28%                                      | -7%<br>-40%                                    | -8%<br>-12%                                |
| Mar-19              | 31                            | 2,356               | 2,018             | 86%                             | 98                   | 6,860               | 5,283             | 77%                 | 92                   | 6,992               | 4,951             | 71%                 | 16,208                   | 12,252                  | 76%                          | 25%                                             | 20%                                            | -2%                                        |
| Apr-19<br>May-19    | 0                             | 0<br>0              | 0<br>0            | 0%<br>0%                        | 59<br>62             | 4,484<br>4,340      | 3,804<br>3,616    | 85%<br>83%          | 0                    | 0<br>0              | 0                 | 0%<br>0%            | 4,484<br>4,340           | 3,804<br>3,616          | 85%<br>83%                   | 8%<br>-4%                                       | 7%<br>5%                                       | -1%<br>7%                                  |
| Jun-19<br>Jul-19    | 23<br>31                      | 1,748<br>2,356      | 1,239<br>1,915    | 71%<br>81%                      | 83<br>92             | 6,225<br>6,992      | 4,922<br>5,719    | 79%<br>82%          | 34<br>93             | 2,584<br>7.068      | 1,167<br>5.219    | 45%<br>74%          | 10,557<br>16.416         | 7,328<br>12,853         | 69%<br>78%                   | 6%<br>-6%                                       | 10%<br>-5%                                     | 2%<br>1%                                   |
| Aug-19              | 32                            | 2,432               | 2,039             | 84%                             | 92                   | 6,992               | 6,010             | 86%                 | 93                   | 7,068               | 5,479             | 78%                 | 16,492                   | 13,528                  | 82%                          | -6%                                             | -3%                                            | 3%                                         |
| Sep-19<br>Oct-19    | 17<br>13                      | 1,292<br>988        | 1,148<br>717      | 89%<br>73%                      | 88<br>89             | 6,336<br>6,230      | 5,940<br>5,321    | 94%<br>85%          | 6<br>0               | 456<br>0            | 404<br>0          | 89%<br>0%           | 8,084<br>7,218           | 7,492<br>6,038          | 93%<br>84%                   | -22%<br>-11%                                    | -10%<br>-1%                                    | 13%<br>9%                                  |
| Nov-19              | 15 1,140 580 <mark>51%</mark> |                     |                   | 82 5,788 3,733 <mark>64%</mark> |                      |                     | 0 0 0 0%          |                     |                      |                     | 6,928 4,313 62%   |                     |                          | -5% -11% -5%            |                              |                                                 |                                                |                                            |
| Totals              | 214                           | 16,264              | 12,932            | 80%                             | 870                  | 63,747              | 50,148            | 79%                 | 431                  | 32,756              | 22,470            | 69%                 | 112,767                  | 85,550                  | 76%                          | -4%                                             | -4%                                            | 0%                                         |
| Note:               | *Preliminary av               | ailable seat calc   | ulations based of | on scheduled flig               | ghts. Actual ava     | ilable seat calcul  | ations will be up | dated periodica     | Ily when official [  | OOT numbers are     | e obtained.       |                     |                          |                         |                              |                                                 |                                                |                                            |