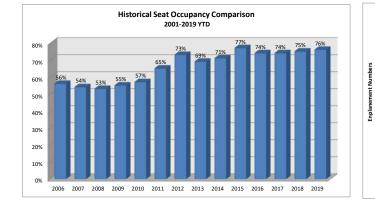

| 2019 Seat Occupancy |                               |                     |                   |                                 |                      |                     |                   |                     |                      |                     |                   |                     |                          |                         |                              |                                                 |                                                |                                            |
|---------------------|-------------------------------|---------------------|-------------------|---------------------------------|----------------------|---------------------|-------------------|---------------------|----------------------|---------------------|-------------------|---------------------|--------------------------|-------------------------|------------------------------|-------------------------------------------------|------------------------------------------------|--------------------------------------------|
|                     |                               | Alaska              | Airlines          |                                 | Delta Airlines       |                     |                   |                     | United Airlines      |                     |                   |                     | Seat Occupancy Totals    |                         |                              | Seat Occupancy Totals Prior Year Comparison     |                                                |                                            |
| Date                | Departure<br>Flights          | Seats<br>Available* | Seats<br>Occupied | Percent<br>Occupied             | Departure<br>Flights | Seats<br>Available* | Seats<br>Occupied | Percent<br>Occupied | Departure<br>Flights | Seats<br>Available* | Seats<br>Occupied | Percent<br>Occupied | Total Seats<br>Available | Total Seats<br>Occupied | Total<br>Percent<br>Occupied | Prior Year %<br>Change Total<br>Seats Available | Prior Year %<br>Change Total<br>Seats Occupied | Prior Year %<br>Change Total %<br>Occupied |
| Jan-19<br>Feb-19    | 31<br>21                      | 2,356<br>1.596      | 1,922<br>1,354    | 82%<br>85%                      | 78<br>47             | 5,928<br>3,572      | 3,974<br>1,826    | 67%<br>51%          | 69<br>44             | 5,244<br>3,344      | 3,225<br>2,025    | 61%<br>61%          | 13,528<br>8,512          | 9,121<br>5,205          | 67%<br>61%                   | 4%<br>-28%                                      | -7%<br>-40%                                    | -8%<br>-12%                                |
| Mar-19              | 31                            | 2,356               | 2,018             | 86%                             | 98                   | 6,860               | 5,283             | 77%                 | 92                   | 6,992               | 4,951             | 71%                 | 16,208                   | 12,252                  | 76%                          | 25%                                             | 20%                                            | -2%                                        |
| Apr-19<br>May-19    | 0                             | 0<br>0              | 0<br>0            | 0%<br>0%                        | 59<br>62             | 4,484<br>4,340      | 3,804<br>3,616    | 85%<br>83%          | 0                    | 0<br>0              | 0                 | 0%<br>0%            | 4,484<br>4,340           | 3,804<br>3,616          | 85%<br>83%                   | 8%<br>-4%                                       | 7%<br>5%                                       | -1%<br>7%                                  |
| Jun-19<br>Jul-19    | 23<br>31                      | 1,748<br>2,356      | 1,239<br>1,915    | 71%<br>81%                      | 83<br>92             | 6,225<br>6,992      | 4,922<br>5,719    | 79%<br>82%          | 34<br>93             | 2,584<br>7.068      | 1,167<br>5.219    | 45%<br>74%          | 10,557<br>16.416         | 7,328<br>12,853         | 69%<br>78%                   | 6%<br>-6%                                       | 10%<br>-5%                                     | 2%<br>1%                                   |
| Aug-19              | 32                            | 2,432               | 2,039             | 84%                             | 92                   | 6,992               | 6,010             | 86%                 | 93                   | 7,068               | 5,479             | 78%                 | 16,492                   | 13,528                  | 82%                          | -6%                                             | -3%                                            | 3%                                         |
| Sep-19<br>Oct-19    | 17<br>13                      | 1,292<br>988        | 1,148<br>717      | 89%<br>73%                      | 88<br>89             | 6,336<br>6,230      | 5,940<br>5,321    | 94%<br>85%          | 6<br>0               | 456<br>0            | 404<br>0          | 89%<br>0%           | 8,084<br>7,218           | 7,492<br>6,038          | 93%<br>84%                   | -22%<br>-11%                                    | -10%<br>-1%                                    | 13%<br>9%                                  |
| Nov-19              | 15 1,140 580 <mark>51%</mark> |                     |                   | 82 5,788 3,733 <mark>64%</mark> |                      |                     | 0 0 0 0%          |                     |                      |                     | 6,928 4,313 62%   |                     |                          | -5% -11% -5%            |                              |                                                 |                                                |                                            |
| Totals              | 214                           | 16,264              | 12,932            | 80%                             | 870                  | 63,747              | 50,148            | 79%                 | 431                  | 32,756              | 22,470            | 69%                 | 112,767                  | 85,550                  | 76%                          | -4%                                             | -4%                                            | 0%                                         |
| Note:               | *Preliminary av               | ailable seat calc   | ulations based of | on scheduled flig               | ghts. Actual ava     | ilable seat calcul  | ations will be up | dated periodica     | Ily when official [  | OOT numbers are     | e obtained.       |                     |                          |                         |                              |                                                 |                                                |                                            |