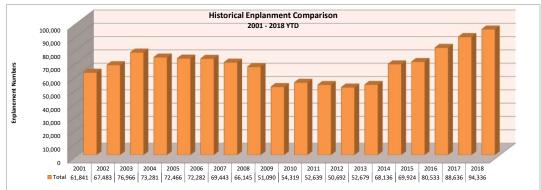

## Friedman Memorial Airport December 2018 (Revised 9/12/2019)

|        |                      |                     |                   |                     |                      |                     |                   |                     | 2018 5               | eat Occi            | upancy            |                     |                          |                         |                              |                                                 |                                                |                                            |
|--------|----------------------|---------------------|-------------------|---------------------|----------------------|---------------------|-------------------|---------------------|----------------------|---------------------|-------------------|---------------------|--------------------------|-------------------------|------------------------------|-------------------------------------------------|------------------------------------------------|--------------------------------------------|
|        | Alaska Airlines      |                     |                   |                     | Delta Airlines       |                     |                   |                     | United Airlines      |                     |                   |                     | Seat Occupancy Totals    |                         |                              | Seat Occupancy Totals Prior Year Comparison     |                                                |                                            |
| Date   | Departure<br>Flights | Seats<br>Available* | Seats<br>Occupied | Percent<br>Occupied | Departure<br>Flights | Seats<br>Available* | Seats<br>Occupied | Percent<br>Occupied | Departure<br>Flights | Seats<br>Available* | Seats<br>Occupied | Percent<br>Occupied | Total Seats<br>Available | Total Seats<br>Occupied | Total<br>Percent<br>Occupied | Prior Year %<br>Change Total<br>Seats Available | Prior Year %<br>Change Total<br>Seats Occupied | Prior Year %<br>Change Total %<br>Occupied |
| Jan-18 | 72                   | 5,472               | 4,051             | 74%                 | 56                   | 3,864               | 3,281             | 85%                 | 48                   | 3,648               | 2,430             | 67%                 | 12,984                   | 9,762                   | 75%                          | 25%                                             | 26%                                            | 1%                                         |
| Feb-18 | 67                   | 5,092               | 3,949             | 78%                 | 47                   | 3,243               | 2,602             | 80%                 | 46                   | 3,496               | 2,129             | 61%                 | 11,831                   | 8,680                   | 73%                          | 14%                                             | 15%                                            | 0%                                         |
| Mar-18 | 76                   | 5,776               | 4,379             | 76%                 | 52                   | 3,588               | 3,193             | 89%                 | 48                   | 3,648               | 2,623             | 72%                 | 13,012                   | 10,195                  | 78%                          | -11%                                            | -7%                                            | 3%                                         |
| Apr-18 | 2                    | 152                 | 127               | 84%                 | 56                   | 3,864               | 3,305             | 86%                 | 2                    | 152                 | 134               | 88%                 | 4,168                    | 3,566                   | 86%                          | 5%                                              | 7%                                             | 2%                                         |
| May-18 | 0                    | 0                   | 0                 | 0%                  | 62                   | 4,526               | 3,458             | 76%                 | 0                    | 0                   | 0                 | 0%                  | 4,526                    | 3,458                   | 76%                          | 11%                                             | 7%                                             | -3%                                        |
| Jun-18 | 50                   | 3,800               | 2,212             | 58%                 | 77                   | 5,698               | 4,355             | 76%                 | 6                    | 456                 | 107               | 23%                 | 9,954                    | 6,674                   | 67%                          | -1%                                             | 3%                                             | 3%                                         |
| Jul-18 | 78                   | 5,928               | 4,457             | 75%                 | 90                   | 6,840               | 5,537             | 81%                 | 62                   | 4,712               | 3,521             | 75%                 | 17,480                   | 13,515                  | 77%                          | 0%                                              | 7%                                             | 4%                                         |
| Aug-18 | 79                   | 6,004               | 4,542             | 76%                 | 90                   | 6,840               | 5,630             | 82%                 | 62                   | 4,712               | 3,704             | 79%                 | 17,556                   | 13,876                  | 79%                          | 5%                                              | 5%                                             | 0%                                         |
| Sep-18 | 53                   | 4,028               | 2,715             | 67%                 | 79                   | 5,925               | 5,098             | 86%                 | 6                    | 456                 | 478               | 105%                | 10,409                   | 8,291                   | 80%                          | 0%                                              | 11%                                            | 8%                                         |
| Oct-18 | 18                   | 1,368               | 932               | 68%                 | 89                   | 6,764               | 5,196             | 77%                 | 0                    | 0                   | 0                 | 0%                  | 8,132                    | 6,128                   | 75%                          | 29%                                             | 18%                                            | -7%                                        |
| Nov-18 | 15                   | 1,140               | 683               | 60%                 | 81                   | 6,156               | 4,187             | 68%                 | 0                    | 0                   | 0                 | 0%                  | 7,296                    | 4,870                   | 67%                          | 62%                                             | 35%                                            | -13%                                       |
| Dec-18 | 24                   | 1,824               | 1,112             | 61%                 | 65                   | 5,005               | 3,225             | 64%                 | 31                   | 2,294               | 984               | 43%                 | 9,123                    | 5,321                   | 58%                          | -20%                                            | -26%                                           | -5%                                        |
|        |                      |                     |                   |                     |                      |                     |                   |                     |                      |                     |                   |                     |                          |                         |                              |                                                 |                                                |                                            |
| Totals | 534                  | 40,584              | 29,159            | 72%                 | 844                  | 62,313              | 49,067            | 79%                 | 311                  | 23,574              | 16,110            | 68%                 | 126,471                  | 94,336                  | 75%                          | 5%                                              | 6%                                             | 0%                                         |