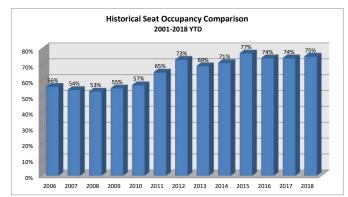

## Friedman Memorial Airport December 2018 (Revised 9/12/2019)

|        |                      |                     |                   |                     |                      |                     |                   |                     | 2018 5               | eat Occi            | upancy            |                     |                          |                         |                              |                                                 |                                                |                                            |
|--------|----------------------|---------------------|-------------------|---------------------|----------------------|---------------------|-------------------|---------------------|----------------------|---------------------|-------------------|---------------------|--------------------------|-------------------------|------------------------------|-------------------------------------------------|------------------------------------------------|--------------------------------------------|
|        | Alaska Airlines      |                     |                   |                     | Delta Airlines       |                     |                   |                     | United Airlines      |                     |                   |                     | Seat Occupancy Totals    |                         |                              | Seat Occupancy Totals Prior Year Comparison     |                                                |                                            |
| Date   | Departure<br>Flights | Seats<br>Available* | Seats<br>Occupied | Percent<br>Occupied | Departure<br>Flights | Seats<br>Available* | Seats<br>Occupied | Percent<br>Occupied | Departure<br>Flights | Seats<br>Available* | Seats<br>Occupied | Percent<br>Occupied | Total Seats<br>Available | Total Seats<br>Occupied | Total<br>Percent<br>Occupied | Prior Year %<br>Change Total<br>Seats Available | Prior Year %<br>Change Total<br>Seats Occupied | Prior Year %<br>Change Total %<br>Occupied |
| Jan-18 | 72                   | 5,472               | 4,051             | 74%                 | 56                   | 3,864               | 3,281             | 85%                 | 48                   | 3,648               | 2,430             | 67%                 | 12,984                   | 9,762                   | 75%                          | 25%                                             | 26%                                            | 1%                                         |
| Feb-18 | 67                   | 5,092               | 3,949             | 78%                 | 47                   | 3,243               | 2,602             | 80%                 | 46                   | 3,496               | 2,129             | 61%                 | 11,831                   | 8,680                   | 73%                          | 14%                                             | 15%                                            | 0%                                         |
| Mar-18 | 76                   | 5,776               | 4,379             | 76%                 | 52                   | 3,588               | 3,193             | 89%                 | 48                   | 3,648               | 2,623             | 72%                 | 13,012                   | 10,195                  | 78%                          | -11%                                            | -7%                                            | 3%                                         |
| Apr-18 | 2                    | 152                 | 127               | 84%                 | 56                   | 3,864               | 3,305             | 86%                 | 2                    | 152                 | 134               | 88%                 | 4,168                    | 3,566                   | 86%                          | 5%                                              | 7%                                             | 2%                                         |
| May-18 | 0                    | 0                   | 0                 | 0%                  | 62                   | 4,526               | 3,458             | 76%                 | 0                    | 0                   | 0                 | 0%                  | 4,526                    | 3,458                   | 76%                          | 11%                                             | 7%                                             | -3%                                        |
| Jun-18 | 50                   | 3,800               | 2,212             | 58%                 | 77                   | 5,698               | 4,355             | 76%                 | 6                    | 456                 | 107               | 23%                 | 9,954                    | 6,674                   | 67%                          | -1%                                             | 3%                                             | 3%                                         |
| Jul-18 | 78                   | 5,928               | 4,457             | 75%                 | 90                   | 6,840               | 5,537             | 81%                 | 62                   | 4,712               | 3,521             | 75%                 | 17,480                   | 13,515                  | 77%                          | 0%                                              | 7%                                             | 4%                                         |
| Aug-18 | 79                   | 6,004               | 4,542             | 76%                 | 90                   | 6,840               | 5,630             | 82%                 | 62                   | 4,712               | 3,704             | 79%                 | 17,556                   | 13,876                  | 79%                          | 5%                                              | 5%                                             | 0%                                         |
| Sep-18 | 53                   | 4,028               | 2,715             | 67%                 | 79                   | 5,925               | 5,098             | 86%                 | 6                    | 456                 | 478               | 105%                | 10,409                   | 8,291                   | 80%                          | 0%                                              | 11%                                            | 8%                                         |
| Oct-18 | 18                   | 1,368               | 932               | 68%                 | 89                   | 6,764               | 5,196             | 77%                 | 0                    | 0                   | 0                 | 0%                  | 8,132                    | 6,128                   | 75%                          | 29%                                             | 18%                                            | -7%                                        |
| Nov-18 | 15                   | 1,140               | 683               | 60%                 | 81                   | 6,156               | 4,187             | 68%                 | 0                    | 0                   | 0                 | 0%                  | 7,296                    | 4,870                   | 67%                          | 62%                                             | 35%                                            | -13%                                       |
| Dec-18 | 24                   | 1,824               | 1,112             | 61%                 | 65                   | 5,005               | 3,225             | 64%                 | 31                   | 2,294               | 984               | 43%                 | 9,123                    | 5,321                   | 58%                          | -20%                                            | -26%                                           | -5%                                        |
|        |                      |                     |                   |                     |                      |                     |                   |                     |                      |                     |                   |                     |                          |                         |                              |                                                 |                                                |                                            |
| Totals | 534                  | 40,584              | 29,159            | 72%                 | 844                  | 62,313              | 49,067            | 79%                 | 311                  | 23,574              | 16,110            | 68%                 | 126,471                  | 94,336                  | 75%                          | 5%                                              | 6%                                             | 0%                                         |