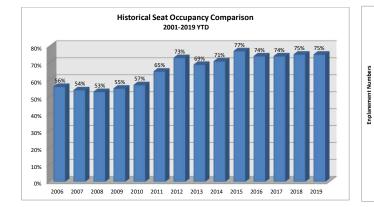

## Friedman Memorial Airport August 2019 (Revised 9/12/2019)

|                  |                      |                     |                   |                     |                      |                     |                   |                     | 2019 \$              | Seat Occ            | upancy            |                     |                          |                         |                              |                                                 |                                                |                                            |
|------------------|----------------------|---------------------|-------------------|---------------------|----------------------|---------------------|-------------------|---------------------|----------------------|---------------------|-------------------|---------------------|--------------------------|-------------------------|------------------------------|-------------------------------------------------|------------------------------------------------|--------------------------------------------|
|                  | Alaska Airlines      |                     |                   |                     | Delta Airlines       |                     |                   |                     | United Airlines      |                     |                   |                     | Seat Occupancy Totals    |                         |                              | Seat Occupancy Totals Prior Year Comparison     |                                                |                                            |
| Date             | Departure<br>Flights | Seats<br>Available* | Seats<br>Occupied | Percent<br>Occupied | Departure<br>Flights | Seats<br>Available* | Seats<br>Occupied | Percent<br>Occupied | Departure<br>Flights | Seats<br>Available* | Seats<br>Occupied | Percent<br>Occupied | Total Seats<br>Available | Total Seats<br>Occupied | Total<br>Percent<br>Occupied | Prior Year %<br>Change Total<br>Seats Available | Prior Year %<br>Change Total<br>Seats Occupied | Prior Year %<br>Change Total %<br>Occupied |
| Jan-19<br>Feb-19 | 31<br>21             | 2,356<br>1,596      | 1,922<br>1,354    | 82%<br>85%          | 78<br>47             | 5,928<br>3,572      | 3,974<br>1,826    | 67%<br>51%          | 69<br>44             | 5,244<br>3,344      | 3,225<br>2,025    | 61%<br>61%          | 13,528<br>8,512          | 9,121<br>5,205          | 67%<br>61%                   | 4%<br>-18%                                      | -7%<br>-31%                                    | -8%<br>-12%                                |
| Mar-19<br>Apr-19 | 31<br>0              | 2,356<br>0          | 2,018<br>0        | 86%<br>0%           | 98<br>59             | 6,860<br>4,484      | 5,283<br>3,804    | 77%<br>85%          | 92<br>0              | 6,992<br>0          | 4,951<br>0        | 71%<br>0%           | 16,208<br>4,484          | 12,252<br>3.804         | 76%<br>85%                   | 11%<br>13%                                      | 12%<br>14%                                     | 1%<br>1%                                   |
| May-19<br>Jun-19 | 0<br>23              | 0<br>1.748          | 0<br>1,239        | 0%<br>71%           | 62<br>83             | 4,340<br>6,225      | 3,616<br>4,922    | 83%<br>79%          | 0<br>34              | 0<br>2,584          | 0<br>1.167        | 0%<br>45%           | 4,340<br>10,557          | 3,616<br>7,328          | 83%<br>69%                   | 6%<br>5%                                        | 12%<br>13%                                     | 4%<br>5%                                   |
| Jul-19           | 31<br>32             | 2,356               | 1,915             | 81%<br>84%          | 92<br>92             | 6,992<br>6,992      | 5,719<br>6.010    | 82%<br>86%          | 93<br>93             | 7,068<br>7.068      | 5,219<br>5,479    | 74%<br>78%          | 16,416<br>16,492         | 12,853<br>13.528        | 78%<br>82%                   | -6%<br>-1%                                      | 2%<br>2%                                       | 5%<br>3%                                   |
| Aug-19           | 52                   | 2,432               | 2,039             | 04 /0               | 92                   | 0,992               | 0,010             | 00 /0               | 93                   | 7,000               | 5,479             | 1070                | 10,492                   | 13,320                  | 02 /0                        | - 1 70                                          | 2 /0                                           | 570                                        |
| Totals           | 169                  | 12,844              | 10,487            | 82%                 | 611                  | 45,393              | 35,154            | 77%                 | 425                  | 32,300              | 22,066            | 68%                 | 90,537                   | 67,707                  | 75%                          | -1%                                             | -3%                                            | -1%                                        |