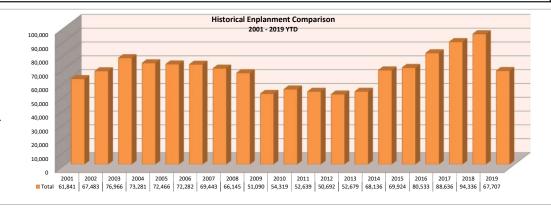

## Friedman Memorial Airport August 2019 (Revised 9/12/2019)

|                  |                      |                     |                   |                     |                      |                     |                   |                     | 2019 \$              | Seat Occ            | upancy            |                     |                          |                         |                              |                                                 |                                                |                                            |
|------------------|----------------------|---------------------|-------------------|---------------------|----------------------|---------------------|-------------------|---------------------|----------------------|---------------------|-------------------|---------------------|--------------------------|-------------------------|------------------------------|-------------------------------------------------|------------------------------------------------|--------------------------------------------|
|                  | Alaska Airlines      |                     |                   |                     | Delta Airlines       |                     |                   |                     | United Airlines      |                     |                   |                     | Seat Occupancy Totals    |                         |                              | Seat Occupancy Totals Prior Year Comparison     |                                                |                                            |
| Date             | Departure<br>Flights | Seats<br>Available* | Seats<br>Occupied | Percent<br>Occupied | Departure<br>Flights | Seats<br>Available* | Seats<br>Occupied | Percent<br>Occupied | Departure<br>Flights | Seats<br>Available* | Seats<br>Occupied | Percent<br>Occupied | Total Seats<br>Available | Total Seats<br>Occupied | Total<br>Percent<br>Occupied | Prior Year %<br>Change Total<br>Seats Available | Prior Year %<br>Change Total<br>Seats Occupied | Prior Year %<br>Change Total %<br>Occupied |
| Jan-19<br>Feb-19 | 31<br>21             | 2,356<br>1,596      | 1,922<br>1,354    | 82%<br>85%          | 78<br>47             | 5,928<br>3,572      | 3,974<br>1,826    | 67%<br>51%          | 69<br>44             | 5,244<br>3,344      | 3,225<br>2,025    | 61%<br>61%          | 13,528<br>8,512          | 9,121<br>5,205          | 67%<br>61%                   | 4%<br>-18%                                      | -7%<br>-31%                                    | -8%<br>-12%                                |
| Mar-19<br>Apr-19 | 31<br>0              | 2,356<br>0          | 2,018<br>0        | 86%<br>0%           | 98<br>59             | 6,860<br>4,484      | 5,283<br>3,804    | 77%<br>85%          | 92<br>0              | 6,992<br>0          | 4,951<br>0        | 71%<br>0%           | 16,208<br>4,484          | 12,252<br>3.804         | 76%<br>85%                   | 11%<br>13%                                      | 12%<br>14%                                     | 1%<br>1%                                   |
| May-19<br>Jun-19 | 0<br>23              | 0<br>1.748          | 0<br>1,239        | 0%<br>71%           | 62<br>83             | 4,340<br>6,225      | 3,616<br>4,922    | 83%<br>79%          | 0<br>34              | 0<br>2,584          | 0<br>1.167        | 0%<br>45%           | 4,340<br>10,557          | 3,616<br>7,328          | 83%<br>69%                   | 6%<br>5%                                        | 12%<br>13%                                     | 4%<br>5%                                   |
| Jul-19           | 31<br>32             | 2,356               | 1,915             | 81%<br>84%          | 92<br>92             | 6,992<br>6,992      | 5,719<br>6.010    | 82%<br>86%          | 93<br>93             | 7,068<br>7.068      | 5,219<br>5,479    | 74%<br>78%          | 16,416<br>16,492         | 12,853<br>13.528        | 78%<br>82%                   | -6%<br>-1%                                      | 2%<br>2%                                       | 5%<br>3%                                   |
| Aug-19           | 52                   | 2,432               | 2,039             | 04 /0               | 92                   | 0,992               | 0,010             | 00 /0               | 93                   | 7,000               | 5,479             | 1070                | 10,492                   | 13,320                  | 02 /0                        | - 1 70                                          | 2 /0                                           | 570                                        |
| Totals           | 169                  | 12,844              | 10,487            | 82%                 | 611                  | 45,393              | 35,154            | 77%                 | 425                  | 32,300              | 22,066            | 68%                 | 90,537                   | 67,707                  | 75%                          | -1%                                             | -3%                                            | -1%                                        |