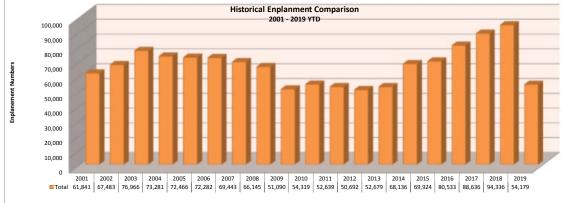

| 2019 Seat Occupancy |                      |                    |                   |     |                      |        |                   |                     |                      |                    |                   |                     |                          |                         |                              |                                                 |                                                |                                            |
|---------------------|----------------------|--------------------|-------------------|-----|----------------------|--------|-------------------|---------------------|----------------------|--------------------|-------------------|---------------------|--------------------------|-------------------------|------------------------------|-------------------------------------------------|------------------------------------------------|--------------------------------------------|
|                     | Alaska Airlines      |                    |                   |     | Delta Airlines       |        |                   |                     | United Airlines      |                    |                   |                     | Seat Occupancy Totals    |                         |                              | Seat Occupancy Totals Prior Year Comparison     |                                                |                                            |
| Date                | Departure<br>Flights | Seats<br>Available | Seats<br>Occupied |     | Departure<br>Flights |        | Seats<br>Occupied | Percent<br>Occupied | Departure<br>Flights | Seats<br>Available | Seats<br>Occupied | Percent<br>Occupied | Total Seats<br>Available | Total Seats<br>Occupied | Total<br>Percent<br>Occupied | Prior Year %<br>Change Total<br>Seats Available | Prior Year %<br>Change Total<br>Seats Occupied | Prior Year %<br>Change Total %<br>Occupied |
| Jan-19              | 31                   | 2,356              | 1,922             | 82% | 78                   | 5,928  | 3,974             | 67%                 | 69                   | 5,244              | 3,225             | 61%                 | 13,528                   | 9,121                   | 67%                          | 10%                                             | -7%                                            | -12%                                       |
| Feb-19              | 21                   | 1,596              | 1,354             | 85% | 47                   | 3,572  | 1,826             | 51%                 | 44                   | 3,344              | 2,025             | 61%                 | 8,512                    | 5,205                   | 61%                          | -18%                                            | -31%                                           | -12%                                       |
| Mar-19              | 31                   | 2,356              | 2,018             | 86% | 98                   | 7,448  | 5,283             | 71%                 | 92                   | 6,992              | 4,951             | 71%                 | 16,796                   | 12,252                  | 73%                          | 16%                                             | 12%                                            | -2%                                        |
| Apr-19              | 0                    | 0                  | 0                 | 0%  | 59                   | 4,484  | 3,804             | 85%                 | 0                    | 0                  | 0                 | 0%                  | 4,484                    | 3,804                   | 85%                          | 13%                                             | 14%                                            | 1%                                         |
| May-19              | 0                    | 0                  | 0                 | 0%  | 62                   | 4,712  | 3,616             | 77%                 | 0                    | 0                  | 0                 | 0%                  | 4,712                    | 3,616                   | 77%                          | 15%                                             | 12%                                            | -2%                                        |
| Jun-19              | 23                   | 1,748              | 1,239             | 71% | 83                   | 6,308  | 4,922             | 78%                 | 34                   | 2,584              | 1,167             | 45%                 | 10,640                   | 7,328                   | 69%                          | 6%                                              | 13%                                            | 5%                                         |
| Jul-19              | 31                   | 2,356              | 1,915             | 81% | 92                   | 6,992  | 5,719             | 82%                 | 93                   | 7,068              | 5,219             | 74%                 | 16,416                   | 12,853                  | 78%                          | -6%                                             | 2%                                             | 5%                                         |
|                     |                      |                    |                   |     |                      |        |                   |                     |                      |                    |                   |                     |                          |                         |                              |                                                 |                                                |                                            |
| Totals              | 137                  | 10,412             | 8,448             | 81% | 519                  | 39,444 | 29,144            | 74%                 | 332                  | 25,232             | 16,587            | 66%                 | 75,088                   | 54,179                  | 72%                          | -76%                                            | -77%                                           | -2%                                        |