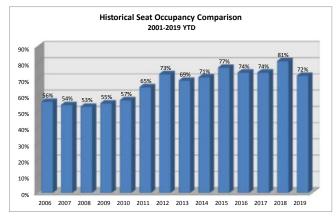

| 2019 Seat Occupancy |                      |                    |                   |     |                      |        |                   |                     |                      |                    |                   |                     |                          |                         |                              |                                                 |                                                |                                            |
|---------------------|----------------------|--------------------|-------------------|-----|----------------------|--------|-------------------|---------------------|----------------------|--------------------|-------------------|---------------------|--------------------------|-------------------------|------------------------------|-------------------------------------------------|------------------------------------------------|--------------------------------------------|
|                     | Alaska Airlines      |                    |                   |     | Delta Airlines       |        |                   |                     | United Airlines      |                    |                   |                     | Seat Occupancy Totals    |                         |                              | Seat Occupancy Totals Prior Year Comparison     |                                                |                                            |
| Date                | Departure<br>Flights | Seats<br>Available | Seats<br>Occupied |     | Departure<br>Flights |        | Seats<br>Occupied | Percent<br>Occupied | Departure<br>Flights | Seats<br>Available | Seats<br>Occupied | Percent<br>Occupied | Total Seats<br>Available | Total Seats<br>Occupied | Total<br>Percent<br>Occupied | Prior Year %<br>Change Total<br>Seats Available | Prior Year %<br>Change Total<br>Seats Occupied | Prior Year %<br>Change Total %<br>Occupied |
| Jan-19              | 31                   | 2,356              | 1,922             | 82% | 78                   | 5,928  | 3,974             | 67%                 | 69                   | 5,244              | 3,225             | 61%                 | 13,528                   | 9,121                   | 67%                          | 10%                                             | -7%                                            | -12%                                       |
| Feb-19              | 21                   | 1,596              | 1,354             | 85% | 47                   | 3,572  | 1,826             | 51%                 | 44                   | 3,344              | 2,025             | 61%                 | 8,512                    | 5,205                   | 61%                          | -18%                                            | -31%                                           | -12%                                       |
| Mar-19              | 31                   | 2,356              | 2,018             | 86% | 98                   | 7,448  | 5,283             | 71%                 | 92                   | 6,992              | 4,951             | 71%                 | 16,796                   | 12,252                  | 73%                          | 16%                                             | 12%                                            | -2%                                        |
| Apr-19              | 0                    | 0                  | 0                 | 0%  | 59                   | 4,484  | 3,804             | 85%                 | 0                    | 0                  | 0                 | 0%                  | 4,484                    | 3,804                   | 85%                          | 13%                                             | 14%                                            | 1%                                         |
| May-19              | 0                    | 0                  | 0                 | 0%  | 62                   | 4,712  | 3,616             | 77%                 | 0                    | 0                  | 0                 | 0%                  | 4,712                    | 3,616                   | 77%                          | 15%                                             | 12%                                            | -2%                                        |
| Jun-19              | 23                   | 1,748              | 1,239             | 71% | 83                   | 6,308  | 4,922             | 78%                 | 34                   | 2,584              | 1,167             | 45%                 | 10,640                   | 7,328                   | 69%                          | 6%                                              | 13%                                            | 5%                                         |
| Jul-19              | 31                   | 2,356              | 1,915             | 81% | 92                   | 6,992  | 5,719             | 82%                 | 93                   | 7,068              | 5,219             | 74%                 | 16,416                   | 12,853                  | 78%                          | -6%                                             | 2%                                             | 5%                                         |
|                     |                      |                    |                   |     |                      |        |                   |                     |                      |                    |                   |                     |                          |                         |                              |                                                 |                                                |                                            |
| Totals              | 137                  | 10,412             | 8,448             | 81% | 519                  | 39,444 | 29,144            | 74%                 | 332                  | 25,232             | 16,587            | 66%                 | 75,088                   | 54,179                  | 72%                          | -76%                                            | -77%                                           | -2%                                        |