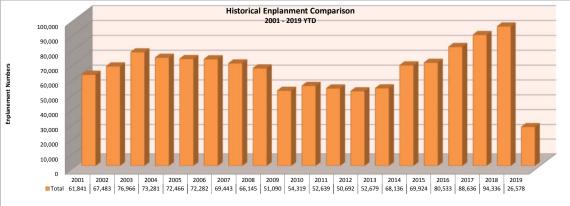

| 2019 Seat Occupancy |                      |                    |                   |                     |                      |                    |                   |                     |                      |                    |                   |                     |                          |                         |                              |                                                 |                                          |                                            |
|---------------------|----------------------|--------------------|-------------------|---------------------|----------------------|--------------------|-------------------|---------------------|----------------------|--------------------|-------------------|---------------------|--------------------------|-------------------------|------------------------------|-------------------------------------------------|------------------------------------------|--------------------------------------------|
|                     | Alaska Airlines      |                    |                   |                     | Delta Airlines       |                    |                   |                     | United Airlines      |                    |                   |                     | Seat Occupancy Totals    |                         |                              | Seat Occupancy Totals Prior Year Comparison     |                                          |                                            |
| Date                | Departure<br>Flights | Seats<br>Available | Seats<br>Occupied | Percent<br>Occupied | Departure<br>Flights | Seats<br>Available | Seats<br>Occupied | Percent<br>Occupied | Departure<br>Flights | Seats<br>Available | Seats<br>Occupied | Percent<br>Occupied | Total Seats<br>Available | Total Seats<br>Occupied | Total<br>Percent<br>Occupied | Prior Year %<br>Change Total<br>Seats Available | Prior Year % Change Total Seats Occupied | Prior Year %<br>Change Total %<br>Occupied |
| Jan-19              | 31                   | 2,356              | 1,922             | 82%                 | 78                   | 5,928              | 3,974             | 67%                 | 69                   | 5,244              | 3,225             | 61%                 | 13,528                   | 9,121                   | 67%                          | 10%                                             | -7%                                      | -12%                                       |
| Feb-19              | 21                   | 1,596              | 1,354             | 85%                 | 47                   | 3,572              | 1,826             | 51%                 | 44                   | 3,344              | 2,025             | 61%                 | 8,512                    | 5,205                   | 61%                          | -18%                                            | -31%                                     | -12%                                       |
| Mar-19              | 31                   | 2,356              | 2,018             | 86%                 | 98                   | 7,448              | 5,283             | 71%                 | 92                   | 6,992              | 4,951             | 71%                 | 16,796                   | 12,252                  | 73%                          | 16%                                             | 12%                                      | -2%                                        |
|                     |                      |                    |                   |                     |                      |                    |                   |                     |                      |                    |                   |                     |                          |                         |                              |                                                 |                                          |                                            |
| Totals              | 83                   | 6,308              | 5,294             | 84%                 | 223                  | 16,948             | 11,083            | 65%                 | 205                  | 15,580             | 10,201            | 65%                 | 38,836                   | 26,578                  | 68%                          | -53%                                            | -57%                                     | -7%                                        |