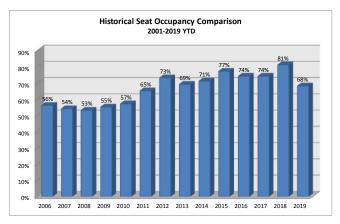

| 2019 Seat Occupancy |                      |                    |                   |                     |                      |                    |                   |                     |                      |                    |                   |                     |                          |                         |                              |                                                 |                                          |                                            |
|---------------------|----------------------|--------------------|-------------------|---------------------|----------------------|--------------------|-------------------|---------------------|----------------------|--------------------|-------------------|---------------------|--------------------------|-------------------------|------------------------------|-------------------------------------------------|------------------------------------------|--------------------------------------------|
|                     | Alaska Airlines      |                    |                   |                     | Delta Airlines       |                    |                   |                     | United Airlines      |                    |                   |                     | Seat Occupancy Totals    |                         |                              | Seat Occupancy Totals Prior Year Comparison     |                                          |                                            |
| Date                | Departure<br>Flights | Seats<br>Available | Seats<br>Occupied | Percent<br>Occupied | Departure<br>Flights | Seats<br>Available | Seats<br>Occupied | Percent<br>Occupied | Departure<br>Flights | Seats<br>Available | Seats<br>Occupied | Percent<br>Occupied | Total Seats<br>Available | Total Seats<br>Occupied | Total<br>Percent<br>Occupied | Prior Year %<br>Change Total<br>Seats Available | Prior Year % Change Total Seats Occupied | Prior Year %<br>Change Total %<br>Occupied |
| Jan-19              | 31                   | 2,356              | 1,922             | 82%                 | 78                   | 5,928              | 3,974             | 67%                 | 69                   | 5,244              | 3,225             | 61%                 | 13,528                   | 9,121                   | 67%                          | 10%                                             | -7%                                      | -12%                                       |
| Feb-19              | 21                   | 1,596              | 1,354             | 85%                 | 47                   | 3,572              | 1,826             | 51%                 | 44                   | 3,344              | 2,025             | 61%                 | 8,512                    | 5,205                   | 61%                          | -18%                                            | -31%                                     | -12%                                       |
| Mar-19              | 31                   | 2,356              | 2,018             | 86%                 | 98                   | 7,448              | 5,283             | 71%                 | 92                   | 6,992              | 4,951             | 71%                 | 16,796                   | 12,252                  | 73%                          | 16%                                             | 12%                                      | -2%                                        |
|                     |                      |                    |                   |                     |                      |                    |                   |                     |                      |                    |                   |                     |                          |                         |                              |                                                 |                                          |                                            |
| Totals              | 83                   | 6,308              | 5,294             | 84%                 | 223                  | 16,948             | 11,083            | 65%                 | 205                  | 15,580             | 10,201            | 65%                 | 38,836                   | 26,578                  | 68%                          | -53%                                            | -57%                                     | -7%                                        |