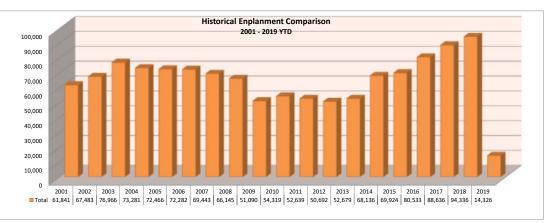

## Friedman Memorial Airport February 2019

| 2019 Seat Occupancy |                      |                     |                   |     |                      |       |                   |                     |                      |                    |                   |                     |                          |                         |                              |                                                 |                                                |                                            |
|---------------------|----------------------|---------------------|-------------------|-----|----------------------|-------|-------------------|---------------------|----------------------|--------------------|-------------------|---------------------|--------------------------|-------------------------|------------------------------|-------------------------------------------------|------------------------------------------------|--------------------------------------------|
|                     | Alaska Airlines      |                     |                   |     | Delta Airlines       |       |                   |                     | United Airlines      |                    |                   |                     | Seat Occupancy Totals    |                         |                              | Seat Occupancy Totals Prior Year Comparison     |                                                |                                            |
| Date                | Departure<br>Flights | Seats<br>Available* | Seats<br>Occupied |     | Departure<br>Flights |       | Seats<br>Occupied | Percent<br>Occupied | Departure<br>Flights | Seats<br>Available | Seats<br>Occupied | Percent<br>Occupied | Total Seats<br>Available | Total Seats<br>Occupied | Total<br>Percent<br>Occupied | Prior Year %<br>Change Total<br>Seats Available | Prior Year %<br>Change Total<br>Seats Occupied | Prior Year %<br>Change Total %<br>Occupied |
| Jan-19              | 31                   | 2,356               | 1,922             | 82% | 78                   | 5,928 | 3,974             | 67%                 | 69                   | 5,244              | 3,225             | 61%                 | 13,528                   | 9,121                   | 67%                          | 10%                                             | -7%                                            | -12%                                       |
| Feb-19              | 21                   | 1,596               | 1,354             | 85% | 47                   | 3,572 | 1,826             | 51%                 | 44                   | 3,344              | 2,025             | 61%                 | 8,512                    | 5,205                   | 61%                          | -18%                                            | -31%                                           | -12%                                       |
|                     |                      |                     |                   |     |                      |       |                   |                     |                      |                    |                   |                     |                          |                         |                              |                                                 |                                                |                                            |
| Totals              | 52                   | 3,952               | 3,276             | 83% | 125                  | 9,500 | 5,800             | 61%                 | 113                  | 8,588              | 5,250             | 61%                 | 22,040                   | 14,326                  | 65%                          | -6%                                             | -22%                                           | -13%                                       |