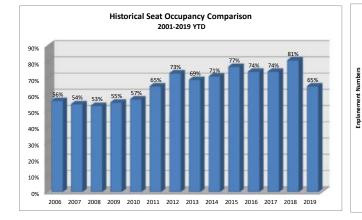

## Friedman Memorial Airport February 2019

| 2019 Seat Occupancy |                      |                     |                   |     |                      |       |                   |                     |                      |                    |                   |                     |                          |                         |                              |                                                 |                                                |                                            |
|---------------------|----------------------|---------------------|-------------------|-----|----------------------|-------|-------------------|---------------------|----------------------|--------------------|-------------------|---------------------|--------------------------|-------------------------|------------------------------|-------------------------------------------------|------------------------------------------------|--------------------------------------------|
|                     | Alaska Airlines      |                     |                   |     | Delta Airlines       |       |                   |                     | United Airlines      |                    |                   |                     | Seat Occupancy Totals    |                         |                              | Seat Occupancy Totals Prior Year Comparison     |                                                |                                            |
| Date                | Departure<br>Flights | Seats<br>Available* | Seats<br>Occupied |     | Departure<br>Flights |       | Seats<br>Occupied | Percent<br>Occupied | Departure<br>Flights | Seats<br>Available | Seats<br>Occupied | Percent<br>Occupied | Total Seats<br>Available | Total Seats<br>Occupied | Total<br>Percent<br>Occupied | Prior Year %<br>Change Total<br>Seats Available | Prior Year %<br>Change Total<br>Seats Occupied | Prior Year %<br>Change Total %<br>Occupied |
| Jan-19              | 31                   | 2,356               | 1,922             | 82% | 78                   | 5,928 | 3,974             | 67%                 | 69                   | 5,244              | 3,225             | 61%                 | 13,528                   | 9,121                   | 67%                          | 10%                                             | -7%                                            | -12%                                       |
| Feb-19              | 21                   | 1,596               | 1,354             | 85% | 47                   | 3,572 | 1,826             | 51%                 | 44                   | 3,344              | 2,025             | 61%                 | 8,512                    | 5,205                   | 61%                          | -18%                                            | -31%                                           | -12%                                       |
|                     |                      |                     |                   |     |                      |       |                   |                     |                      |                    |                   |                     |                          |                         |                              |                                                 |                                                |                                            |
| Totals              | 52                   | 3,952               | 3,276             | 83% | 125                  | 9,500 | 5,800             | 61%                 | 113                  | 8,588              | 5,250             | 61%                 | 22,040                   | 14,326                  | 65%                          | -6%                                             | -22%                                           | -13%                                       |