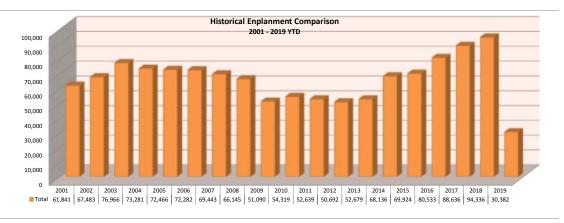

## Friedman Memorial Airport April 2019

| 2019 Seat Occupancy |                      |                    |                   |                     |                      |                    |                   |                     |                      |                    |                   |                     |                          |                         |                              |                                                 |                                                |                                            |
|---------------------|----------------------|--------------------|-------------------|---------------------|----------------------|--------------------|-------------------|---------------------|----------------------|--------------------|-------------------|---------------------|--------------------------|-------------------------|------------------------------|-------------------------------------------------|------------------------------------------------|--------------------------------------------|
|                     | Alaska Airlines      |                    |                   |                     | Delta Airlines       |                    |                   |                     | United Airlines      |                    |                   |                     | Seat Occupancy Totals    |                         |                              | Seat Occupancy Totals Prior Year Comparison     |                                                |                                            |
| Date                | Departure<br>Flights | Seats<br>Available | Seats<br>Occupied | Percent<br>Occupied | Departure<br>Flights | Seats<br>Available | Seats<br>Occupied | Percent<br>Occupied | Departure<br>Flights | Seats<br>Available | Seats<br>Occupied | Percent<br>Occupied | Total Seats<br>Available | Total Seats<br>Occupied | Total<br>Percent<br>Occupied | Prior Year %<br>Change Total<br>Seats Available | Prior Year %<br>Change Total<br>Seats Occupied | Prior Year %<br>Change Total %<br>Occupied |
| Jan-19<br>Feb-19    | 31<br>21             | 2,356<br>1,596     | 1,922<br>1.354    | 82%<br>85%          | 78<br>47             | 5,928<br>3.572     | 3,974<br>1.826    | 67%<br>51%          | 69<br>44             | 5,244<br>3,344     | 3,225<br>2,025    | 61%<br>61%          | 13,528<br>8.512          | 9,121<br>5,205          | 67%<br>61%                   | 10%<br>-18%                                     | -7%<br>-31%                                    | -12%<br>-12%                               |
| Mar-19<br>Apr-19    | 31                   | 2,356              | 2,018             | 86%<br>0%           | 98<br>59             | 7,448<br>4,484     | 5,283<br>3.804    | 71%<br>85%          | 92                   | 6,992<br>0         | 4,951             | 71%<br>0%           | 16,796<br>4,484          | 12,252<br>3.804         | 73%<br>85%                   | 16%<br>13%                                      | 12%<br>14%                                     | -2%<br>1%                                  |
| Api-19              | 0                    | J                  | 0                 | 0 /0                |                      | 4,404              | 3,004             | 0070                |                      | 0                  | 0                 | 0 /0                | 4,404                    | 3,304                   | 00 /0                        | 1370                                            | 1470                                           | 1 /0                                       |
| Totals              | 83                   | 6,308              | 5,294             | 84%                 | 282                  | 21,432             | 14,887            | 69%                 | 205                  | 15,580             | 10,201            | 65%                 | 43,320                   | 30,382                  | 70%                          | -89%                                            | -88%                                           | 4%                                         |