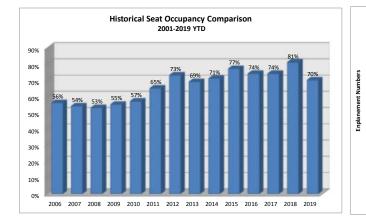

## Friedman Memorial Airport April 2019

| 2019 Seat Occupancy |                      |                    |                   |                     |                      |                    |                   |                     |                      |                    |                   |                     |                          |                         |                              |                                                 |                                                |                                            |
|---------------------|----------------------|--------------------|-------------------|---------------------|----------------------|--------------------|-------------------|---------------------|----------------------|--------------------|-------------------|---------------------|--------------------------|-------------------------|------------------------------|-------------------------------------------------|------------------------------------------------|--------------------------------------------|
|                     | Alaska Airlines      |                    |                   |                     | Delta Airlines       |                    |                   |                     | United Airlines      |                    |                   |                     | Seat Occupancy Totals    |                         |                              | Seat Occupancy Totals Prior Year Comparison     |                                                |                                            |
| Date                | Departure<br>Flights | Seats<br>Available | Seats<br>Occupied | Percent<br>Occupied | Departure<br>Flights | Seats<br>Available | Seats<br>Occupied | Percent<br>Occupied | Departure<br>Flights | Seats<br>Available | Seats<br>Occupied | Percent<br>Occupied | Total Seats<br>Available | Total Seats<br>Occupied | Total<br>Percent<br>Occupied | Prior Year %<br>Change Total<br>Seats Available | Prior Year %<br>Change Total<br>Seats Occupied | Prior Year %<br>Change Total %<br>Occupied |
| Jan-19<br>Feb-19    | 31<br>21             | 2,356<br>1,596     | 1,922<br>1.354    | 82%<br>85%          | 78<br>47             | 5,928<br>3.572     | 3,974<br>1.826    | 67%<br>51%          | 69<br>44             | 5,244<br>3,344     | 3,225<br>2,025    | 61%<br>61%          | 13,528<br>8.512          | 9,121<br>5,205          | 67%<br>61%                   | 10%<br>-18%                                     | -7%<br>-31%                                    | -12%<br>-12%                               |
| Mar-19<br>Apr-19    | 31                   | 2,356              | 2,018             | 86%<br>0%           | 98<br>59             | 7,448<br>4,484     | 5,283<br>3.804    | 71%<br>85%          | 92                   | 6,992<br>0         | 4,951             | 71%<br>0%           | 16,796<br>4,484          | 12,252<br>3.804         | 73%<br>85%                   | 16%<br>13%                                      | 12%<br>14%                                     | -2%<br>1%                                  |
| Api-19              | 0                    | J                  | 0                 | 0 /0                |                      | 4,404              | 3,004             | 0070                |                      | 0                  | 0                 | 0 /0                | 4,404                    | 3,304                   | 00 /0                        | 1370                                            | 1470                                           | 1 /0                                       |
| Totals              | 83                   | 6,308              | 5,294             | 84%                 | 282                  | 21,432             | 14,887            | 69%                 | 205                  | 15,580             | 10,201            | 65%                 | 43,320                   | 30,382                  | 70%                          | -89%                                            | -88%                                           | 4%                                         |