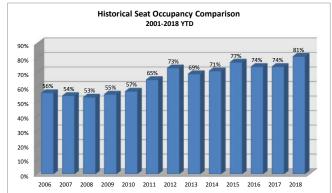

| 2018 Seat Occupancy |                                                                                                                                                                                                                                                             |                     |                   |                     |                      |                    |                   |                     |                      |                    |                   |                     |                          |                         |                              |                                                 |                                                |                                      |
|---------------------|-------------------------------------------------------------------------------------------------------------------------------------------------------------------------------------------------------------------------------------------------------------|---------------------|-------------------|---------------------|----------------------|--------------------|-------------------|---------------------|----------------------|--------------------|-------------------|---------------------|--------------------------|-------------------------|------------------------------|-------------------------------------------------|------------------------------------------------|--------------------------------------|
|                     | Alaska Airlines                                                                                                                                                                                                                                             |                     |                   |                     | Delta Airlines       |                    |                   |                     | United Airlines      |                    |                   |                     | Seat Occupancy Totals    |                         |                              | Seat Occupancy Totals Prior Year Comparison     |                                                |                                      |
| Date                | Departure<br>Flights                                                                                                                                                                                                                                        | Seats<br>Available* | Seats<br>Occupied | Percent<br>Occupied | Departure<br>Flights | Seats<br>Available | Seats<br>Occupied | Percent<br>Occupied | Departure<br>Flights | Seats<br>Available | Seats<br>Occupied | Percent<br>Occupied | Total Seats<br>Available | Total Seats<br>Occupied | Total<br>Percent<br>Occupied | Prior Year %<br>Change Total<br>Seats Available | Prior Year %<br>Change Total<br>Seats Occupied | Prior Year % Change Total % Occupied |
| Jan-18              | 72                                                                                                                                                                                                                                                          | 5,472               | 4,051             | 74%                 | 56                   | 3,696              | 3,281             | 89%                 | 48                   | 3,168              | 2,430             | 77%                 | 12,336                   | 9,762                   | 79%                          | 19%                                             | 26%                                            | 5%                                   |
| Feb-18              | 67                                                                                                                                                                                                                                                          | 5,092               | 3,949             | 78%                 | 47                   | 3,102              | 2,602             | 84%                 | 46                   | 3,036              | 2,129             | 70%                 | 11,230                   | 8,680                   | 77%                          | 8%                                              | 15%                                            | 4%                                   |
| Mar-18              | 76                                                                                                                                                                                                                                                          | 5,776               | 4,379             | 76%                 | 52                   | 3,432              | 3,193             | 93%                 | 48                   | 3,168              | 2,623             | 83%                 | 12,376                   | 10,195                  | 82%                          | -15%                                            | -7%                                            | 7%                                   |
| Apr-18              | 2                                                                                                                                                                                                                                                           | 152                 | 127               | 84%                 | 56                   | 3,696              | 3,305             | 89%                 | 2                    | 132                | 134               | 102%                | 3,980                    | 3,566                   | 90%                          | 1%                                              | 7%                                             | 6%                                   |
| May-18              | 0                                                                                                                                                                                                                                                           | 0                   | 0                 | 0%                  | 62                   | 4,092              | 3,458             | 85%                 | 0                    | 0                  | 0                 | 0%                  | 4,092                    | 3,458                   | 85%                          | 0%                                              | 7%                                             | 6%                                   |
| Jun-18              | 50                                                                                                                                                                                                                                                          | 3,400               | 2,212             | 65%                 | 77                   | 5,082              | 4,355             | 86%                 | 6                    | 396                | 107               | 27%                 | 8,878                    | 6,674                   | 75%                          | -12%                                            | 3%                                             | 11%                                  |
| Jul-18              | 78                                                                                                                                                                                                                                                          | 5,304               | 4,457             | 84%                 | 90                   | 6,300              | 5,537             | 88%                 | 62                   | 4,712              | 3,521             | 75%                 | 16,316                   | 13,515                  | 83%                          | -6%                                             | 7%                                             | 10%                                  |
| Aug-18              | 79                                                                                                                                                                                                                                                          | 5,372               | 4,542             | 85%                 | 90                   | 6,210              | 5,630             | 91%                 | 62                   | 4,340              | 3,704             | 85%                 | 15,922                   | 13,876                  | 87%                          | -5%                                             | 5%                                             | 8%                                   |
| Sep-18              | 53                                                                                                                                                                                                                                                          | 3,604               | 2,715             | 75%                 | 79                   | 5,451              | 5,098             | 94%                 | 6                    | 396                | 478               | 121%                | 9,451                    | 8,291                   | 88%                          | -9%                                             | 11%                                            | 16%                                  |
| Oct-18              | 18                                                                                                                                                                                                                                                          | 1,368               | 932               | 68%                 | 89                   | 6,141              | 5,196             | 85%                 | 0                    | 0                  | 0                 | 0%                  | 7,509                    | 6,128                   | 82%                          | 19%                                             | 18%                                            | 0%                                   |
| Nov-18              | 15                                                                                                                                                                                                                                                          | 1,140               | 683               | 60%                 | 81                   | 5,589              | 4,187             | 75%                 | 0                    | 0                  | 0                 | 0%                  | 6,729                    | 4,870                   | 72%                          | 49%                                             | 35%                                            | -8%                                  |
| Dec-18              | 24                                                                                                                                                                                                                                                          | 1,824               | 1,112             | 61%                 | 65                   | 4,485              | 3,225             | 72%                 | 31                   | 2,046              | 984               | 48%                 | 8,355                    | 5,321                   | 64%                          | -27%                                            | -26%                                           | 1%                                   |
|                     |                                                                                                                                                                                                                                                             |                     |                   |                     |                      |                    |                   |                     |                      |                    |                   |                     |                          |                         |                              |                                                 |                                                |                                      |
| Totals              | 534                                                                                                                                                                                                                                                         | 38,504              | 29,159            | 76%                 | 844                  | 57,276             | 49,067            | 86%                 | 311                  | 21,394             | 16,110            | 75%                 | 117,174                  | 94,336                  | 81%                          | 65%                                             | 101%                                           | 14%                                  |
| Note:               | Total of 68 Seats Available on aircraft for summer months  Total of 66 Seats Available on aircraft for winter months  Total of 76 Seats straing in July  Seats are capped at 68 during some periods in the summer due to weight and halance requirements an |                     |                   |                     |                      |                    |                   |                     | Total of 76 Sea      |                    |                   |                     |                          |                         |                              |                                                 |                                                |                                      |