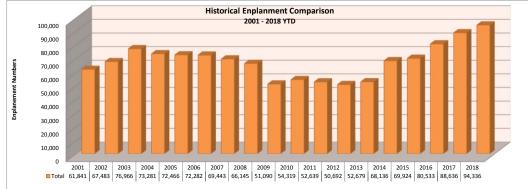

| 2018 Seat Occupancy |                                                                                                                                                                                                                                                             |                     |                   |                     |                      |                    |                   |                     |                      |                    |                   |                     |                          |                         |                              |                                                 |                                                |                                      |
|---------------------|-------------------------------------------------------------------------------------------------------------------------------------------------------------------------------------------------------------------------------------------------------------|---------------------|-------------------|---------------------|----------------------|--------------------|-------------------|---------------------|----------------------|--------------------|-------------------|---------------------|--------------------------|-------------------------|------------------------------|-------------------------------------------------|------------------------------------------------|--------------------------------------|
|                     | Alaska Airlines                                                                                                                                                                                                                                             |                     |                   |                     | Delta Airlines       |                    |                   |                     | United Airlines      |                    |                   |                     | Seat Occupancy Totals    |                         |                              | Seat Occupancy Totals Prior Year Comparison     |                                                |                                      |
| Date                | Departure<br>Flights                                                                                                                                                                                                                                        | Seats<br>Available* | Seats<br>Occupied | Percent<br>Occupied | Departure<br>Flights | Seats<br>Available | Seats<br>Occupied | Percent<br>Occupied | Departure<br>Flights | Seats<br>Available | Seats<br>Occupied | Percent<br>Occupied | Total Seats<br>Available | Total Seats<br>Occupied | Total<br>Percent<br>Occupied | Prior Year %<br>Change Total<br>Seats Available | Prior Year %<br>Change Total<br>Seats Occupied | Prior Year % Change Total % Occupied |
| Jan-18              | 72                                                                                                                                                                                                                                                          | 5,472               | 4,051             | 74%                 | 56                   | 3,696              | 3,281             | 89%                 | 48                   | 3,168              | 2,430             | 77%                 | 12,336                   | 9,762                   | 79%                          | 19%                                             | 26%                                            | 5%                                   |
| Feb-18              | 67                                                                                                                                                                                                                                                          | 5,092               | 3,949             | 78%                 | 47                   | 3,102              | 2,602             | 84%                 | 46                   | 3,036              | 2,129             | 70%                 | 11,230                   | 8,680                   | 77%                          | 8%                                              | 15%                                            | 4%                                   |
| Mar-18              | 76                                                                                                                                                                                                                                                          | 5,776               | 4,379             | 76%                 | 52                   | 3,432              | 3,193             | 93%                 | 48                   | 3,168              | 2,623             | 83%                 | 12,376                   | 10,195                  | 82%                          | -15%                                            | -7%                                            | 7%                                   |
| Apr-18              | 2                                                                                                                                                                                                                                                           | 152                 | 127               | 84%                 | 56                   | 3,696              | 3,305             | 89%                 | 2                    | 132                | 134               | 102%                | 3,980                    | 3,566                   | 90%                          | 1%                                              | 7%                                             | 6%                                   |
| May-18              | 0                                                                                                                                                                                                                                                           | 0                   | 0                 | 0%                  | 62                   | 4,092              | 3,458             | 85%                 | 0                    | 0                  | 0                 | 0%                  | 4,092                    | 3,458                   | 85%                          | 0%                                              | 7%                                             | 6%                                   |
| Jun-18              | 50                                                                                                                                                                                                                                                          | 3,400               | 2,212             | 65%                 | 77                   | 5,082              | 4,355             | 86%                 | 6                    | 396                | 107               | 27%                 | 8,878                    | 6,674                   | 75%                          | -12%                                            | 3%                                             | 11%                                  |
| Jul-18              | 78                                                                                                                                                                                                                                                          | 5,304               | 4,457             | 84%                 | 90                   | 6,300              | 5,537             | 88%                 | 62                   | 4,712              | 3,521             | 75%                 | 16,316                   | 13,515                  | 83%                          | -6%                                             | 7%                                             | 10%                                  |
| Aug-18              | 79                                                                                                                                                                                                                                                          | 5,372               | 4,542             | 85%                 | 90                   | 6,210              | 5,630             | 91%                 | 62                   | 4,340              | 3,704             | 85%                 | 15,922                   | 13,876                  | 87%                          | -5%                                             | 5%                                             | 8%                                   |
| Sep-18              | 53                                                                                                                                                                                                                                                          | 3,604               | 2,715             | 75%                 | 79                   | 5,451              | 5,098             | 94%                 | 6                    | 396                | 478               | 121%                | 9,451                    | 8,291                   | 88%                          | -9%                                             | 11%                                            | 16%                                  |
| Oct-18              | 18                                                                                                                                                                                                                                                          | 1,368               | 932               | 68%                 | 89                   | 6,141              | 5,196             | 85%                 | 0                    | 0                  | 0                 | 0%                  | 7,509                    | 6,128                   | 82%                          | 19%                                             | 18%                                            | 0%                                   |
| Nov-18              | 15                                                                                                                                                                                                                                                          | 1,140               | 683               | 60%                 | 81                   | 5,589              | 4,187             | 75%                 | 0                    | 0                  | 0                 | 0%                  | 6,729                    | 4,870                   | 72%                          | 49%                                             | 35%                                            | -8%                                  |
| Dec-18              | 24                                                                                                                                                                                                                                                          | 1,824               | 1,112             | 61%                 | 65                   | 4,485              | 3,225             | 72%                 | 31                   | 2,046              | 984               | 48%                 | 8,355                    | 5,321                   | 64%                          | -27%                                            | -26%                                           | 1%                                   |
|                     |                                                                                                                                                                                                                                                             |                     |                   |                     |                      |                    |                   |                     |                      |                    |                   |                     |                          |                         |                              |                                                 |                                                |                                      |
| Totals              | 534                                                                                                                                                                                                                                                         | 38,504              | 29,159            | 76%                 | 844                  | 57,276             | 49,067            | 86%                 | 311                  | 21,394             | 16,110            | 75%                 | 117,174                  | 94,336                  | 81%                          | 65%                                             | 101%                                           | 14%                                  |
| Note:               | Total of 68 Seats Available on aircraft for summer months  Total of 66 Seats Available on aircraft for winter months  Total of 76 Seats straing in July  Seats are capped at 68 during some periods in the summer due to weight and halance requirements an |                     |                   |                     |                      |                    |                   |                     | Total of 76 Sea      |                    |                   |                     |                          |                         |                              |                                                 |                                                |                                      |