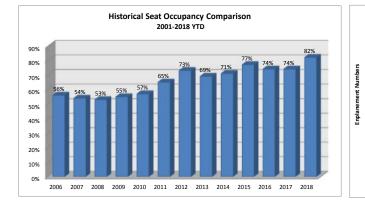

| 2018 Seat Occupancy |                      |                     |                   |               |                      |                    |                   |                                         |                      |                    |                   |                     |                          |                         |                              |                                                 |                                                |                                            |
|---------------------|----------------------|---------------------|-------------------|---------------|----------------------|--------------------|-------------------|-----------------------------------------|----------------------|--------------------|-------------------|---------------------|--------------------------|-------------------------|------------------------------|-------------------------------------------------|------------------------------------------------|--------------------------------------------|
|                     |                      | Alaska              | Airlines          |               | Delta Airlines       |                    |                   |                                         | United Airlines      |                    |                   |                     | Seat Occupancy Totals    |                         |                              | Seat Occupancy Totals Prior Year Comparison     |                                                |                                            |
| Date                | Departure<br>Flights | Seats<br>Available* | Seats<br>Occupied |               | Departure<br>Flights | Seats<br>Available | Seats<br>Occupied | Percent<br>Occupied                     | Departure<br>Flights | Seats<br>Available | Seats<br>Occupied | Percent<br>Occupied | Total Seats<br>Available | Total Seats<br>Occupied | Total<br>Percent<br>Occupied | Prior Year %<br>Change Total<br>Seats Available | Prior Year %<br>Change Total<br>Seats Occupied | Prior Year %<br>Change Total %<br>Occupied |
| Jan-18              | 72                   | 5,472               | 4,051             | 74%           | 56                   | 3,696              | 3,281             | 89%                                     | 48                   | 3,168              | 2,430             | 77%                 | 12,336                   | 9,762                   | 79%                          | 19%                                             | 26%                                            | 5%                                         |
| Feb-18              | 67                   | 5,092               | 3,949             | 78%           | 47                   | 3,102              | 2,602             | 84%                                     | 46                   | 3,036              | 2,129             | 70%                 | 11,230                   | 8,680                   | 77%                          | 8%                                              | 15%                                            | 4%                                         |
| Mar-18              | 76                   | 5,776               | 4,379             | 76%           | 52                   | 3,432              | 3,193             | 93%                                     | 48                   | 3,168              | 2,623             | 83%                 | 12,376                   | 10,195                  | 82%                          | -15%                                            | -7%                                            | 7%                                         |
| Apr-18              | 2                    | 152                 | 127               | 84%           | 56                   | 3,696              | 3,305             | 89%                                     | 2                    | 132                | 134               | 102%                | 3,980                    | 3,566                   | 90%                          | 1%                                              | 7%                                             | 6%                                         |
| May-18              | 0                    | 0                   | 0                 | 0%            | 62                   | 4,092              | 3,458             | 85%                                     | 0                    | 0                  | 0                 | 0%                  | 4,092                    | 3,458                   | 85%                          | 0%                                              | 7%                                             | 6%                                         |
| Jun-18              | 50                   | 3,400               | 2,212             | 65%           | 77                   | 5,082              | 4,355             | 86%                                     | 6                    | 396                | 107               | 27%                 | 8,878                    | 6,674                   | 75%                          | -12%                                            | 3%                                             | 11%                                        |
| Jul-18              | 78                   | 5,304               | 4,457             | 84%           | 90                   | 6,300              | 5,537             | 88%                                     | 62                   | 4,712              | 3,521             | 75%                 | 16,316                   | 13,515                  | 83%                          | -6%                                             | 7%                                             | 10%                                        |
| Aug-18              | 79                   | 5,372               | 4,542             | 85%           | 90                   | 6,210              | 5,630             | 91%                                     | 62                   | 4,340              | 3,704             | 85%                 | 15,922                   | 13,876                  | 87%                          | -5%                                             | 5%                                             | 8%                                         |
| Sep-18              | 53                   | 3,604               | 2,715             | 75%           | 79                   | 5,451              | 5,098             | 94%                                     | 6                    | 456                | 478               | 105%                | 9,511                    | 8,291                   | 87%                          | -8%                                             | 11%                                            | 15%                                        |
| Oct-18              | 18                   | 1,368               | 932               | 68%           | 89                   | 6,141              | 5,196             | 85%                                     | 0                    | 0                  | 0                 | 0%                  | 7,509                    | 6,128                   | 82%                          | 19%                                             | 18%                                            | 0%                                         |
|                     |                      |                     |                   |               |                      |                    |                   |                                         |                      |                    |                   |                     |                          |                         |                              |                                                 |                                                |                                            |
| Totals              | 495                  | 35,540              | 27,364            | 77%           | 698                  | 47,202             | 41,655            | 88%                                     | 280                  | 19,408             | 15,126            | 78%                 | 102,150                  | 84,145                  | 82%                          | 44%                                             | 79%                                            | 16%                                        |
| Note:               |                      |                     |                   |               |                      |                    |                   | Total of 76 Seats Available on aircraft |                      |                    |                   |                     |                          |                         |                              |                                                 |                                                |                                            |
| Seats are ca        | pped at 68 du        | ring some peri      | iods in the sur   | mmer due to w | eight and bala       | ance requirem      | ents and othe     | r times of the                          | year seats may l     | be capped due t    | o environment     | al conditions       | •                        |                         |                              |                                                 |                                                |                                            |