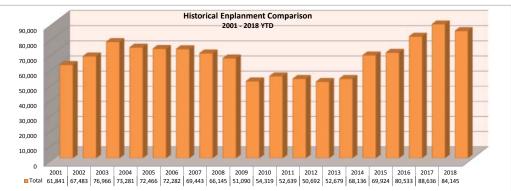

| 2018 Seat Occupancy |                      |                     |                   |               |                      |                    |                   |                                         |                      |                    |                   |                     |                          |                         |                              |                                                 |                                                |                                            |
|---------------------|----------------------|---------------------|-------------------|---------------|----------------------|--------------------|-------------------|-----------------------------------------|----------------------|--------------------|-------------------|---------------------|--------------------------|-------------------------|------------------------------|-------------------------------------------------|------------------------------------------------|--------------------------------------------|
|                     |                      | Alaska              | Airlines          |               | Delta Airlines       |                    |                   |                                         | United Airlines      |                    |                   |                     | Seat Occupancy Totals    |                         |                              | Seat Occupancy Totals Prior Year Comparison     |                                                |                                            |
| Date                | Departure<br>Flights | Seats<br>Available* | Seats<br>Occupied |               | Departure<br>Flights | Seats<br>Available | Seats<br>Occupied | Percent<br>Occupied                     | Departure<br>Flights | Seats<br>Available | Seats<br>Occupied | Percent<br>Occupied | Total Seats<br>Available | Total Seats<br>Occupied | Total<br>Percent<br>Occupied | Prior Year %<br>Change Total<br>Seats Available | Prior Year %<br>Change Total<br>Seats Occupied | Prior Year %<br>Change Total %<br>Occupied |
| Jan-18              | 72                   | 5,472               | 4,051             | 74%           | 56                   | 3,696              | 3,281             | 89%                                     | 48                   | 3,168              | 2,430             | 77%                 | 12,336                   | 9,762                   | 79%                          | 19%                                             | 26%                                            | 5%                                         |
| Feb-18              | 67                   | 5,092               | 3,949             | 78%           | 47                   | 3,102              | 2,602             | 84%                                     | 46                   | 3,036              | 2,129             | 70%                 | 11,230                   | 8,680                   | 77%                          | 8%                                              | 15%                                            | 4%                                         |
| Mar-18              | 76                   | 5,776               | 4,379             | 76%           | 52                   | 3,432              | 3,193             | 93%                                     | 48                   | 3,168              | 2,623             | 83%                 | 12,376                   | 10,195                  | 82%                          | -15%                                            | -7%                                            | 7%                                         |
| Apr-18              | 2                    | 152                 | 127               | 84%           | 56                   | 3,696              | 3,305             | 89%                                     | 2                    | 132                | 134               | 102%                | 3,980                    | 3,566                   | 90%                          | 1%                                              | 7%                                             | 6%                                         |
| May-18              | 0                    | 0                   | 0                 | 0%            | 62                   | 4,092              | 3,458             | 85%                                     | 0                    | 0                  | 0                 | 0%                  | 4,092                    | 3,458                   | 85%                          | 0%                                              | 7%                                             | 6%                                         |
| Jun-18              | 50                   | 3,400               | 2,212             | 65%           | 77                   | 5,082              | 4,355             | 86%                                     | 6                    | 396                | 107               | 27%                 | 8,878                    | 6,674                   | 75%                          | -12%                                            | 3%                                             | 11%                                        |
| Jul-18              | 78                   | 5,304               | 4,457             | 84%           | 90                   | 6,300              | 5,537             | 88%                                     | 62                   | 4,712              | 3,521             | 75%                 | 16,316                   | 13,515                  | 83%                          | -6%                                             | 7%                                             | 10%                                        |
| Aug-18              | 79                   | 5,372               | 4,542             | 85%           | 90                   | 6,210              | 5,630             | 91%                                     | 62                   | 4,340              | 3,704             | 85%                 | 15,922                   | 13,876                  | 87%                          | -5%                                             | 5%                                             | 8%                                         |
| Sep-18              | 53                   | 3,604               | 2,715             | 75%           | 79                   | 5,451              | 5,098             | 94%                                     | 6                    | 456                | 478               | 105%                | 9,511                    | 8,291                   | 87%                          | -8%                                             | 11%                                            | 15%                                        |
| Oct-18              | 18                   | 1,368               | 932               | 68%           | 89                   | 6,141              | 5,196             | 85%                                     | 0                    | 0                  | 0                 | 0%                  | 7,509                    | 6,128                   | 82%                          | 19%                                             | 18%                                            | 0%                                         |
|                     |                      |                     |                   |               |                      |                    |                   |                                         |                      |                    |                   |                     |                          |                         |                              |                                                 |                                                |                                            |
| Totals              | 495                  | 35,540              | 27,364            | 77%           | 698                  | 47,202             | 41,655            | 88%                                     | 280                  | 19,408             | 15,126            | 78%                 | 102,150                  | 84,145                  | 82%                          | 44%                                             | 79%                                            | 16%                                        |
| Note:               |                      |                     |                   |               |                      |                    |                   | Total of 76 Seats Available on aircraft |                      |                    |                   |                     |                          |                         |                              |                                                 |                                                |                                            |
| Seats are ca        | pped at 68 du        | ring some peri      | iods in the sur   | mmer due to w | eight and bala       | ance requirem      | ents and othe     | r times of the                          | year seats may l     | be capped due t    | o environment     | al conditions       | •                        |                         |                              |                                                 |                                                |                                            |