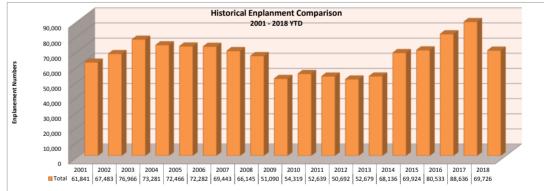

| 2018 Seat Occupancy |                      |                                           |                    |                     |                                                                                          |                    |                   |                     |                                         |                    |                   |                     |                          |                         |                              |                                                 |                                                |                                            |
|---------------------|----------------------|-------------------------------------------|--------------------|---------------------|------------------------------------------------------------------------------------------|--------------------|-------------------|---------------------|-----------------------------------------|--------------------|-------------------|---------------------|--------------------------|-------------------------|------------------------------|-------------------------------------------------|------------------------------------------------|--------------------------------------------|
|                     | Alaska Airlines      |                                           |                    |                     | Delta Airlines                                                                           |                    |                   |                     | United Airlines                         |                    |                   |                     | Seat Occupancy Totals    |                         |                              | Seat Occupancy Totals Prior Year Comparison     |                                                |                                            |
| Date                | Departure<br>Flights | Seats<br>Available*                       | Seats<br>Occupied  | Percent<br>Occupied | Departure<br>Flights                                                                     | Seats<br>Available | Seats<br>Occupied | Percent<br>Occupied | Departure<br>Flights                    | Seats<br>Available | Seats<br>Occupied | Percent<br>Occupied | Total Seats<br>Available | Total Seats<br>Occupied | Total<br>Percent<br>Occupied | Prior Year %<br>Change Total<br>Seats Available | Prior Year %<br>Change Total<br>Seats Occupied | Prior Year %<br>Change Total %<br>Occupied |
| Jan-18              | 72                   | 5,472                                     | 4,051              | 74%                 | 56                                                                                       | 3,696              | 3,281             | 89%                 | 48                                      | 3,168              | 2,430             | 77%                 | 12,336                   | 9,762                   | 79%                          | 19%                                             | 26%                                            | 5%                                         |
| Feb-18<br>Mar-18    | 67<br>76             | 5,092<br>5,776                            | 3,949<br>4,379     | 78%<br>76%          | 47<br>52                                                                                 | 3,102<br>3,432     | 2,602<br>3,193    | 84%<br>93%          | 46<br>48                                | 3,036<br>3.168     | 2,129<br>2,623    | 70%<br>83%          | 11,230<br>12,376         | 8,680<br>10,195         | 77%<br>82%                   | 8%<br>-15%                                      | 15%<br>-7%                                     | 4%<br>7%                                   |
| Apr-18              | _                    | 152                                       | 127                | 84%                 | 56                                                                                       | 3,696              | 3,305             | 89%                 | 2                                       | 132                | 134               | 102%                | 3,980                    | 3,566                   | 90%                          | 1%                                              | 7%                                             | 6%                                         |
| May-18              | 0                    | 0                                         | 0                  | 0%                  | 62                                                                                       | 4,092              | 3,458             | 85%                 | 0                                       | 0                  | 0                 | 0%                  | 4,092                    | 3,458                   | 85%                          | 0%                                              | 7%                                             | 6%                                         |
| Jun-18              |                      | 3,400                                     | 2,212              | 65%                 | 77                                                                                       | 5,082              | 4,355             | 86%                 | 6                                       | 396                | 107               | 27%                 | 8,878                    | 6,674                   | 75%                          | -12%                                            | 3%                                             | 11%                                        |
| Jul-18<br>Aug-18    |                      | 5,304<br>5,372                            | 4,457<br>4,542     | 84%<br>85%          | 90<br>90                                                                                 | 6,300<br>6,210     | 5,537<br>5,630    | 88%<br>91%          | 62<br>62                                | 4,712<br>4,340     | 3,521<br>3,704    | 75%<br>85%          | 16,316<br>15,922         | 13,515<br>13,876        | 83%<br>87%                   | -6%<br>-5%                                      | 7%<br>5%                                       | 10%<br>8%                                  |
|                     |                      |                                           |                    |                     |                                                                                          |                    |                   |                     |                                         |                    |                   |                     |                          |                         |                              |                                                 | 1                                              |                                            |
| Totals              | 424                  | 30,568                                    | 23,717             | 78%                 | 530                                                                                      | 35,610             | 31,361            | 88%                 | 274                                     | 18,952             | 14,648            | 77%                 | 85,130                   | 69,726                  | 82%                          | 20%                                             | 48%                                            | 16%                                        |
| Note:               | Total of 76 Seat     | s Available on airc<br>s Avalable on airc | craft for winter m | onths               | Fotal of 66 Seats Available on aircraft from Jan June Fotal of 70 Seats starting in July |                    |                   |                     | Total of 76 Seats Available on aircraft |                    |                   |                     |                          |                         |                              |                                                 |                                                |                                            |