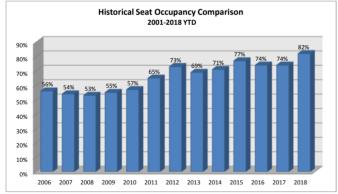

| 2018 Seat Occupancy |                      |                                           |                    |                     |                                                                                          |                    |                   |                     |                                         |                    |                   |                     |                          |                         |                              |                                                 |                                                |                                            |
|---------------------|----------------------|-------------------------------------------|--------------------|---------------------|------------------------------------------------------------------------------------------|--------------------|-------------------|---------------------|-----------------------------------------|--------------------|-------------------|---------------------|--------------------------|-------------------------|------------------------------|-------------------------------------------------|------------------------------------------------|--------------------------------------------|
|                     | Alaska Airlines      |                                           |                    |                     | Delta Airlines                                                                           |                    |                   |                     | United Airlines                         |                    |                   |                     | Seat Occupancy Totals    |                         |                              | Seat Occupancy Totals Prior Year Comparison     |                                                |                                            |
| Date                | Departure<br>Flights | Seats<br>Available*                       | Seats<br>Occupied  | Percent<br>Occupied | Departure<br>Flights                                                                     | Seats<br>Available | Seats<br>Occupied | Percent<br>Occupied | Departure<br>Flights                    | Seats<br>Available | Seats<br>Occupied | Percent<br>Occupied | Total Seats<br>Available | Total Seats<br>Occupied | Total<br>Percent<br>Occupied | Prior Year %<br>Change Total<br>Seats Available | Prior Year %<br>Change Total<br>Seats Occupied | Prior Year %<br>Change Total %<br>Occupied |
| Jan-18              | 72                   | 5,472                                     | 4,051              | 74%                 | 56                                                                                       | 3,696              | 3,281             | 89%                 | 48                                      | 3,168              | 2,430             | 77%                 | 12,336                   | 9,762                   | 79%                          | 19%                                             | 26%                                            | 5%                                         |
| Feb-18<br>Mar-18    | 67<br>76             | 5,092<br>5,776                            | 3,949<br>4,379     | 78%<br>76%          | 47<br>52                                                                                 | 3,102<br>3,432     | 2,602<br>3,193    | 84%<br>93%          | 46<br>48                                | 3,036<br>3.168     | 2,129<br>2,623    | 70%<br>83%          | 11,230<br>12,376         | 8,680<br>10,195         | 77%<br>82%                   | 8%<br>-15%                                      | 15%<br>-7%                                     | 4%<br>7%                                   |
| Apr-18              | _                    | 152                                       | 127                | 84%                 | 56                                                                                       | 3,696              | 3,305             | 89%                 | 2                                       | 132                | 134               | 102%                | 3,980                    | 3,566                   | 90%                          | 1%                                              | 7%                                             | 6%                                         |
| May-18              | 0                    | 0                                         | 0                  | 0%                  | 62                                                                                       | 4,092              | 3,458             | 85%                 | 0                                       | 0                  | 0                 | 0%                  | 4,092                    | 3,458                   | 85%                          | 0%                                              | 7%                                             | 6%                                         |
| Jun-18              |                      | 3,400                                     | 2,212              | 65%                 | 77                                                                                       | 5,082              | 4,355             | 86%                 | 6                                       | 396                | 107               | 27%                 | 8,878                    | 6,674                   | 75%                          | -12%                                            | 3%                                             | 11%                                        |
| Jul-18<br>Aug-18    |                      | 5,304<br>5,372                            | 4,457<br>4,542     | 84%<br>85%          | 90<br>90                                                                                 | 6,300<br>6,210     | 5,537<br>5,630    | 88%<br>91%          | 62<br>62                                | 4,712<br>4,340     | 3,521<br>3,704    | 75%<br>85%          | 16,316<br>15,922         | 13,515<br>13,876        | 83%<br>87%                   | -6%<br>-5%                                      | 7%<br>5%                                       | 10%<br>8%                                  |
|                     |                      |                                           |                    |                     |                                                                                          |                    |                   |                     |                                         |                    |                   |                     |                          |                         |                              |                                                 | 1                                              |                                            |
| Totals              | 424                  | 30,568                                    | 23,717             | 78%                 | 530                                                                                      | 35,610             | 31,361            | 88%                 | 274                                     | 18,952             | 14,648            | 77%                 | 85,130                   | 69,726                  | 82%                          | 20%                                             | 48%                                            | 16%                                        |
| Note:               | Total of 76 Seat     | s Available on airc<br>s Avalable on airc | craft for winter m | onths               | Fotal of 66 Seats Available on aircraft from Jan June Fotal of 70 Seats starting in July |                    |                   |                     | Total of 76 Seats Available on aircraft |                    |                   |                     |                          |                         |                              |                                                 |                                                |                                            |