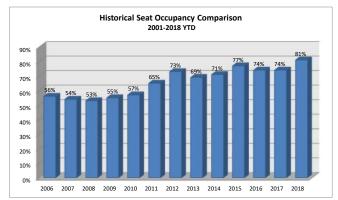

| 2018 Seat Occupancy |                      |                                           |                   |                     |                                                                                             |                |                   |                     |                                         |                    |                   |                     |                          |                         |                              |                                                 |                                                |                                            |
|---------------------|----------------------|-------------------------------------------|-------------------|---------------------|---------------------------------------------------------------------------------------------|----------------|-------------------|---------------------|-----------------------------------------|--------------------|-------------------|---------------------|--------------------------|-------------------------|------------------------------|-------------------------------------------------|------------------------------------------------|--------------------------------------------|
|                     | Alaska Airlines      |                                           |                   |                     | Delta Airlines                                                                              |                |                   |                     | United Airlines                         |                    |                   |                     | Seat Occupancy Totals    |                         |                              | Seat Occupancy Totals Prior Year Comparison     |                                                |                                            |
| Date                | Departure<br>Flights | Seats<br>Available*                       | Seats<br>Occupied | Percent<br>Occupied | Departure<br>Flights                                                                        |                | Seats<br>Occupied | Percent<br>Occupied | Departure<br>Flights                    | Seats<br>Available | Seats<br>Occupied | Percent<br>Occupied | Total Seats<br>Available | Total Seats<br>Occupied | Total<br>Percent<br>Occupied | Prior Year %<br>Change Total<br>Seats Available | Prior Year %<br>Change Total<br>Seats Occupied | Prior Year %<br>Change Total %<br>Occupied |
| Jan-18<br>Feb-18    | 72<br>67             | 5,472<br>5,092                            | 4,051<br>3,949    | 74%<br>78%          | 56<br>47                                                                                    | 3,696<br>3,102 | 3,281<br>2,602    | 89%<br>84%          | 48<br>46                                | 3,168<br>3,036     | 2,430<br>2,129    | 77%<br>70%          | 12,336<br>11,230         | 9,762<br>8,680          | 79%<br>77%                   | 19%<br>8%                                       | 26%<br>15%                                     | 5%<br>4%                                   |
| Mar-18<br>Apr-18    | -                    | 5,776<br>152                              | 4,379<br>127      | 76%<br>84%          | 52<br>56                                                                                    | 3,432<br>3,696 | 3,193<br>3,305    | 93%<br>89%          | 48                                      | 3,168<br>132       | 2,623<br>134      | 83%<br>102%         | 12,376<br>3,980          | 10,195<br>3,566         | 82%<br>90%                   | -15%<br>1%                                      | -7%<br>7%                                      | 7%<br>6%                                   |
| May-18              | 0                    | 0                                         | 0                 | 0%                  | 62                                                                                          | 4,092          | 3,458             | 85%                 | 0                                       | 0                  | 0                 | 0%                  | 4,092                    | 3,458                   | 85%                          | 0%                                              | 7%                                             | 6%                                         |
| Jun-18<br>Jul-18    | 50<br>78             | 3,400<br>5,304                            | 2,212<br>4,457    | 65%<br>84%          | 77<br>90                                                                                    | 5,082<br>6,300 | 4,355<br>5,537    | 86%<br>88%          | 6<br>62                                 | 396<br>4,712       | 107<br>3,521      | 27%<br>75%          | 8,878<br>16,316          | 6,674<br>13,515         | 75%<br>83%                   | -12%<br>-6%                                     | 3%<br>7%                                       | 11%<br>10%                                 |
|                     |                      |                                           |                   |                     |                                                                                             |                |                   |                     |                                         |                    |                   |                     |                          |                         |                              |                                                 |                                                |                                            |
| Totals              | 345                  | 25,196                                    | 19,175            | 76%                 | 440                                                                                         | 29,400         | 25,731            | 88%                 | 212                                     | 14,612             | 10,944            | 75%                 | 69,208                   | 55,850                  | 81%                          | -2%                                             | 19%                                            | 14%                                        |
|                     |                      | s Available on aire<br>s Avalable on aire |                   |                     | Total of 66 Seats Available on aircraft from Jan June<br>Total of 70 Seats starting in July |                |                   |                     | Total of 76 Seats Available on aircraft |                    |                   |                     |                          |                         |                              |                                                 |                                                |                                            |