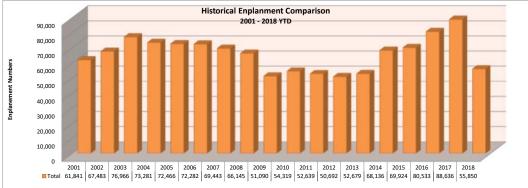

| 2018 Seat Occupancy |                      |                                           |                   |                     |                                                                                             |                |                   |                     |                                         |                    |                   |                     |                          |                         |                              |                                                 |                                                |                                            |
|---------------------|----------------------|-------------------------------------------|-------------------|---------------------|---------------------------------------------------------------------------------------------|----------------|-------------------|---------------------|-----------------------------------------|--------------------|-------------------|---------------------|--------------------------|-------------------------|------------------------------|-------------------------------------------------|------------------------------------------------|--------------------------------------------|
|                     | Alaska Airlines      |                                           |                   |                     | Delta Airlines                                                                              |                |                   |                     | United Airlines                         |                    |                   |                     | Seat Occupancy Totals    |                         |                              | Seat Occupancy Totals Prior Year Comparison     |                                                |                                            |
| Date                | Departure<br>Flights | Seats<br>Available*                       | Seats<br>Occupied | Percent<br>Occupied | Departure<br>Flights                                                                        |                | Seats<br>Occupied | Percent<br>Occupied | Departure<br>Flights                    | Seats<br>Available | Seats<br>Occupied | Percent<br>Occupied | Total Seats<br>Available | Total Seats<br>Occupied | Total<br>Percent<br>Occupied | Prior Year %<br>Change Total<br>Seats Available | Prior Year %<br>Change Total<br>Seats Occupied | Prior Year %<br>Change Total %<br>Occupied |
| Jan-18<br>Feb-18    | 72<br>67             | 5,472<br>5,092                            | 4,051<br>3,949    | 74%<br>78%          | 56<br>47                                                                                    | 3,696<br>3,102 | 3,281<br>2,602    | 89%<br>84%          | 48<br>46                                | 3,168<br>3,036     | 2,430<br>2,129    | 77%<br>70%          | 12,336<br>11,230         | 9,762<br>8,680          | 79%<br>77%                   | 19%<br>8%                                       | 26%<br>15%                                     | 5%<br>4%                                   |
| Mar-18<br>Apr-18    | -                    | 5,776<br>152                              | 4,379<br>127      | 76%<br>84%          | 52<br>56                                                                                    | 3,432<br>3,696 | 3,193<br>3,305    | 93%<br>89%          | 48                                      | 3,168<br>132       | 2,623<br>134      | 83%<br>102%         | 12,376<br>3,980          | 10,195<br>3,566         | 82%<br>90%                   | -15%<br>1%                                      | -7%<br>7%                                      | 7%<br>6%                                   |
| May-18              | 0                    | 0                                         | 0                 | 0%                  | 62                                                                                          | 4,092          | 3,458             | 85%                 | 0                                       | 0                  | 0                 | 0%                  | 4,092                    | 3,458                   | 85%                          | 0%                                              | 7%                                             | 6%                                         |
| Jun-18<br>Jul-18    | 50<br>78             | 3,400<br>5,304                            | 2,212<br>4,457    | 65%<br>84%          | 77<br>90                                                                                    | 5,082<br>6,300 | 4,355<br>5,537    | 86%<br>88%          | 6<br>62                                 | 396<br>4,712       | 107<br>3,521      | 27%<br>75%          | 8,878<br>16,316          | 6,674<br>13,515         | 75%<br>83%                   | -12%<br>-6%                                     | 3%<br>7%                                       | 11%<br>10%                                 |
|                     |                      |                                           |                   |                     |                                                                                             |                |                   |                     |                                         |                    |                   |                     |                          |                         |                              |                                                 |                                                |                                            |
| Totals              | 345                  | 25,196                                    | 19,175            | 76%                 | 440                                                                                         | 29,400         | 25,731            | 88%                 | 212                                     | 14,612             | 10,944            | 75%                 | 69,208                   | 55,850                  | 81%                          | -2%                                             | 19%                                            | 14%                                        |
|                     |                      | s Available on aire<br>s Avalable on aire |                   |                     | Total of 66 Seats Available on aircraft from Jan June<br>Total of 70 Seats starting in July |                |                   |                     | Total of 76 Seats Available on aircraft |                    |                   |                     |                          |                         |                              |                                                 |                                                |                                            |