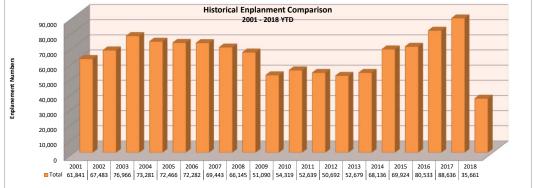

| 2018 Seat Occupancy |                                        |                     |                   |       |                                                                                                                                                   |                    |                   |                     |                                         |                    |                   |                     |                          |                         |                              |                                                 |                                                |                                            |
|---------------------|----------------------------------------|---------------------|-------------------|-------|---------------------------------------------------------------------------------------------------------------------------------------------------|--------------------|-------------------|---------------------|-----------------------------------------|--------------------|-------------------|---------------------|--------------------------|-------------------------|------------------------------|-------------------------------------------------|------------------------------------------------|--------------------------------------------|
|                     | Alaska Airlines                        |                     |                   |       | Delta Airlines                                                                                                                                    |                    |                   |                     | United Airlines                         |                    |                   |                     | Seat Occupancy Totals    |                         |                              | Seat Occupancy Totals Prior Year Comparison     |                                                |                                            |
| Date                | Departure<br>Flights                   | Seats<br>Available* | Seats<br>Occupied |       | Departure<br>Flights                                                                                                                              | Seats<br>Available | Seats<br>Occupied | Percent<br>Occupied | Departure<br>Flights                    | Seats<br>Available | Seats<br>Occupied | Percent<br>Occupied | Total Seats<br>Available | Total Seats<br>Occupied | Total<br>Percent<br>Occupied | Prior Year %<br>Change Total<br>Seats Available | Prior Year %<br>Change Total<br>Seats Occupied | Prior Year %<br>Change Total %<br>Occupied |
| Jan-18              | 72                                     | 5,472               | 4,051             | 74%   | 56                                                                                                                                                | 3,696              | 3,281             | 89%                 | 48                                      | 3,168              | 2,430             | 77%                 | 12,336                   | 9,762                   | 79%                          | 19%                                             | 26%                                            | 5%                                         |
| Feb-18              | 67                                     | 5,092               | 3,949             | 78%   | 47                                                                                                                                                | 3,102              | 2,602             | 84%                 | 46                                      | 3,036              | 2,129             | 70%                 | 11,230                   | 8,680                   | 77%                          | 8%                                              | 15%                                            | 4%                                         |
| Mar-18              | 76                                     | 5,776               | 4,379             | 76%   | 52                                                                                                                                                | 3,432              | 3,193             | 93%                 | 48                                      | 3,168              | 2,623             | 83%                 | 12,376                   | 10,195                  | 82%                          | -15%                                            | -7%                                            | 7%                                         |
| Apr-18              | 2                                      | 152                 | 127               | 84%   | 56                                                                                                                                                | 3,696              | 3,305             | 89%                 | 2                                       | 132                | 134               | 102%                | 3,980                    | 3,566                   | 90%                          | 1%                                              | 7%                                             | 6%                                         |
| May-18              | 0                                      | 0                   | 0                 | 0%    | 62                                                                                                                                                | 4,092              | 3,458             | 85%                 | 0                                       | 0                  | 0                 | 0%                  | 4,092                    | 3,458                   | 85%                          | 0%                                              | 7%                                             | 6%                                         |
|                     |                                        |                     |                   |       |                                                                                                                                                   |                    |                   |                     |                                         |                    |                   |                     |                          |                         |                              |                                                 |                                                |                                            |
| Totals              | 217                                    | 16,492              | 12,506            | 76%   | 273                                                                                                                                               | 18,018             | 15,839            | 88%                 | 144                                     | 9,504              | 7,316             | 77%                 | 44,014                   | 35,661                  | 81%                          | 2%                                              | -4%                                            | -5%                                        |
| Note:               | Total of 68 Seats<br>Total of 76 Seats | Avalable on airc    | raft for winter m | onths | Total of 66 Seats Available on aircraft from Jan June Total of 70 Seats starting in July reight and balance requirements and other times of the v |                    |                   |                     | Total of 76 Seats Available on aircraft |                    |                   |                     |                          |                         |                              |                                                 |                                                |                                            |