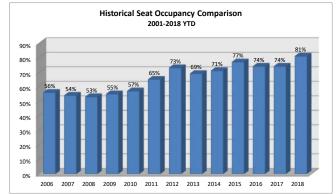

| 2018 Seat Occupancy |                                        |                     |                   |       |                                                                                                                                                   |                    |                   |                     |                                         |                    |                   |                     |                          |                         |                              |                                                 |                                                |                                            |
|---------------------|----------------------------------------|---------------------|-------------------|-------|---------------------------------------------------------------------------------------------------------------------------------------------------|--------------------|-------------------|---------------------|-----------------------------------------|--------------------|-------------------|---------------------|--------------------------|-------------------------|------------------------------|-------------------------------------------------|------------------------------------------------|--------------------------------------------|
|                     | Alaska Airlines                        |                     |                   |       | Delta Airlines                                                                                                                                    |                    |                   |                     | United Airlines                         |                    |                   |                     | Seat Occupancy Totals    |                         |                              | Seat Occupancy Totals Prior Year Comparison     |                                                |                                            |
| Date                | Departure<br>Flights                   | Seats<br>Available* | Seats<br>Occupied |       | Departure<br>Flights                                                                                                                              | Seats<br>Available | Seats<br>Occupied | Percent<br>Occupied | Departure<br>Flights                    | Seats<br>Available | Seats<br>Occupied | Percent<br>Occupied | Total Seats<br>Available | Total Seats<br>Occupied | Total<br>Percent<br>Occupied | Prior Year %<br>Change Total<br>Seats Available | Prior Year %<br>Change Total<br>Seats Occupied | Prior Year %<br>Change Total %<br>Occupied |
| Jan-18              | 72                                     | 5,472               | 4,051             | 74%   | 56                                                                                                                                                | 3,696              | 3,281             | 89%                 | 48                                      | 3,168              | 2,430             | 77%                 | 12,336                   | 9,762                   | 79%                          | 19%                                             | 26%                                            | 5%                                         |
| Feb-18              | 67                                     | 5,092               | 3,949             | 78%   | 47                                                                                                                                                | 3,102              | 2,602             | 84%                 | 46                                      | 3,036              | 2,129             | 70%                 | 11,230                   | 8,680                   | 77%                          | 8%                                              | 15%                                            | 4%                                         |
| Mar-18              | 76                                     | 5,776               | 4,379             | 76%   | 52                                                                                                                                                | 3,432              | 3,193             | 93%                 | 48                                      | 3,168              | 2,623             | 83%                 | 12,376                   | 10,195                  | 82%                          | -15%                                            | -7%                                            | 7%                                         |
| Apr-18              | 2                                      | 152                 | 127               | 84%   | 56                                                                                                                                                | 3,696              | 3,305             | 89%                 | 2                                       | 132                | 134               | 102%                | 3,980                    | 3,566                   | 90%                          | 1%                                              | 7%                                             | 6%                                         |
| May-18              | 0                                      | 0                   | 0                 | 0%    | 62                                                                                                                                                | 4,092              | 3,458             | 85%                 | 0                                       | 0                  | 0                 | 0%                  | 4,092                    | 3,458                   | 85%                          | 0%                                              | 7%                                             | 6%                                         |
|                     |                                        |                     |                   |       |                                                                                                                                                   |                    |                   |                     |                                         |                    |                   |                     |                          |                         |                              |                                                 |                                                |                                            |
| Totals              | 217                                    | 16,492              | 12,506            | 76%   | 273                                                                                                                                               | 18,018             | 15,839            | 88%                 | 144                                     | 9,504              | 7,316             | 77%                 | 44,014                   | 35,661                  | 81%                          | 2%                                              | -4%                                            | -5%                                        |
| Note:               | Total of 68 Seats<br>Total of 76 Seats | Avalable on airc    | raft for winter m | onths | Total of 66 Seats Available on aircraft from Jan June Total of 70 Seats starting in July reight and balance requirements and other times of the v |                    |                   |                     | Total of 76 Seats Available on aircraft |                    |                   |                     |                          |                         |                              |                                                 |                                                |                                            |