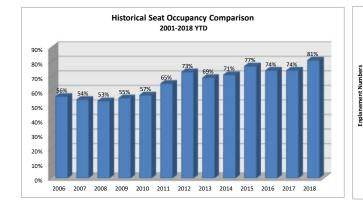

## Friedman Memorial Airport April 2018

| 2018 Seat Occupancy                                                                                                                                                                                                                                      |                      |                     |                   |               |                      |                    |                   |                                         |                      |                    |                   |                     |                          |                         |                              |                                                 |                                                |                                            |
|----------------------------------------------------------------------------------------------------------------------------------------------------------------------------------------------------------------------------------------------------------|----------------------|---------------------|-------------------|---------------|----------------------|--------------------|-------------------|-----------------------------------------|----------------------|--------------------|-------------------|---------------------|--------------------------|-------------------------|------------------------------|-------------------------------------------------|------------------------------------------------|--------------------------------------------|
|                                                                                                                                                                                                                                                          | Alaska Airlines      |                     |                   |               | Delta Airlines       |                    |                   |                                         | United Airlines      |                    |                   |                     | Seat Occupancy Totals    |                         |                              | Seat Occupancy Totals Prior Year Comparison     |                                                |                                            |
| Date                                                                                                                                                                                                                                                     | Departure<br>Flights | Seats<br>Available* | Seats<br>Occupied |               | Departure<br>Flights | Seats<br>Available | Seats<br>Occupied | Percent<br>Occupied                     | Departure<br>Flights | Seats<br>Available | Seats<br>Occupied | Percent<br>Occupied | Total Seats<br>Available | Total Seats<br>Occupied | Total<br>Percent<br>Occupied | Prior Year %<br>Change Total<br>Seats Available | Prior Year %<br>Change Total<br>Seats Occupied | Prior Year %<br>Change Total %<br>Occupied |
| Jan-18                                                                                                                                                                                                                                                   | 72                   | 5,472               | 4,051             | 74%           | 56                   | 3,696              | 3,281             | 89%                                     | 48                   | 3,168              | 2,430             | 77%                 | 12,336                   | 9,762                   | 79%                          | 19%                                             | 26%                                            | 5%                                         |
| Feb-18                                                                                                                                                                                                                                                   | 67                   | 5,092               | 3,949             | 78%           | 47                   | 3,102              | 2,602             | 84%                                     | 46                   | 3,036              | 2,129             | 70%                 | 11,230                   | 8,680                   | 77%                          | 8%                                              | 15%                                            | 4%                                         |
| Mar-18                                                                                                                                                                                                                                                   | 76                   | 5,776               | 4,379             | 76%           | 52                   | 3,432              | 3,193             | 93%                                     | 48                   | 3,168              | 2,623             | 83%                 | 12,376                   | 10,195                  | 82%                          | -15%                                            | -7%                                            | 7%                                         |
| Apr-18                                                                                                                                                                                                                                                   | 2                    | 152                 | 127               | 84%           | 56                   | 3,696              | 3,305             | 89%                                     | 2                    | 132                | 134               | 102%                | 3,980                    | 3,566                   | 90%                          | 1%                                              | 7%                                             | 6%                                         |
|                                                                                                                                                                                                                                                          |                      |                     |                   |               |                      |                    | _                 |                                         |                      |                    |                   |                     |                          |                         |                              |                                                 |                                                |                                            |
| Totals                                                                                                                                                                                                                                                   | 217                  | 16,492              | 12,506            | 76%           | 211                  | 13,926             | 12,381            | 89%                                     | 144                  | 9,504              | 7,316             | 77%                 | 39,922                   | 32,203                  | 81%                          | 2%                                              | -5%                                            | -6%                                        |
| Total of 68 Seats Available on aircraft for summer months<br>Note: Total of 76 Seats Available on aircraft for winter months<br>Seats are capped at 68 during some periods in the summer due to weight and balance requirements and other times of the y |                      |                     |                   |               |                      |                    |                   | Total of 76 Seats Available on aircraft |                      |                    |                   |                     |                          |                         |                              |                                                 |                                                |                                            |
| *Seats are ca                                                                                                                                                                                                                                            | pped at 68 du        | ring some peri      | ods in the sur    | nmer due to w | eight and bala       | ince requirem      | ents and othe     | r times of the                          | /ear seats may l     | be capped due t    | o environment     | al conditions       |                          |                         |                              |                                                 |                                                |                                            |