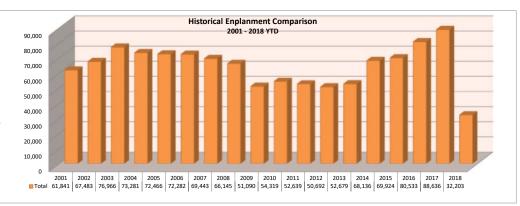

## Friedman Memorial Airport April 2018

| 2018 Seat Occupancy                                                                                                                                                                                                                                      |                      |                     |                   |               |                      |                    |                   |                                         |                      |                    |                   |                     |                          |                         |                              |                                                 |                                                |                                            |
|----------------------------------------------------------------------------------------------------------------------------------------------------------------------------------------------------------------------------------------------------------|----------------------|---------------------|-------------------|---------------|----------------------|--------------------|-------------------|-----------------------------------------|----------------------|--------------------|-------------------|---------------------|--------------------------|-------------------------|------------------------------|-------------------------------------------------|------------------------------------------------|--------------------------------------------|
|                                                                                                                                                                                                                                                          | Alaska Airlines      |                     |                   |               | Delta Airlines       |                    |                   |                                         | United Airlines      |                    |                   |                     | Seat Occupancy Totals    |                         |                              | Seat Occupancy Totals Prior Year Comparison     |                                                |                                            |
| Date                                                                                                                                                                                                                                                     | Departure<br>Flights | Seats<br>Available* | Seats<br>Occupied |               | Departure<br>Flights | Seats<br>Available | Seats<br>Occupied | Percent<br>Occupied                     | Departure<br>Flights | Seats<br>Available | Seats<br>Occupied | Percent<br>Occupied | Total Seats<br>Available | Total Seats<br>Occupied | Total<br>Percent<br>Occupied | Prior Year %<br>Change Total<br>Seats Available | Prior Year %<br>Change Total<br>Seats Occupied | Prior Year %<br>Change Total %<br>Occupied |
| Jan-18                                                                                                                                                                                                                                                   | 72                   | 5,472               | 4,051             | 74%           | 56                   | 3,696              | 3,281             | 89%                                     | 48                   | 3,168              | 2,430             | 77%                 | 12,336                   | 9,762                   | 79%                          | 19%                                             | 26%                                            | 5%                                         |
| Feb-18                                                                                                                                                                                                                                                   | 67                   | 5,092               | 3,949             | 78%           | 47                   | 3,102              | 2,602             | 84%                                     | 46                   | 3,036              | 2,129             | 70%                 | 11,230                   | 8,680                   | 77%                          | 8%                                              | 15%                                            | 4%                                         |
| Mar-18                                                                                                                                                                                                                                                   | 76                   | 5,776               | 4,379             | 76%           | 52                   | 3,432              | 3,193             | 93%                                     | 48                   | 3,168              | 2,623             | 83%                 | 12,376                   | 10,195                  | 82%                          | -15%                                            | -7%                                            | 7%                                         |
| Apr-18                                                                                                                                                                                                                                                   | 2                    | 152                 | 127               | 84%           | 56                   | 3,696              | 3,305             | 89%                                     | 2                    | 132                | 134               | 102%                | 3,980                    | 3,566                   | 90%                          | 1%                                              | 7%                                             | 6%                                         |
|                                                                                                                                                                                                                                                          |                      |                     |                   |               |                      |                    | _                 |                                         |                      |                    |                   |                     |                          |                         |                              |                                                 |                                                |                                            |
| Totals                                                                                                                                                                                                                                                   | 217                  | 16,492              | 12,506            | 76%           | 211                  | 13,926             | 12,381            | 89%                                     | 144                  | 9,504              | 7,316             | 77%                 | 39,922                   | 32,203                  | 81%                          | 2%                                              | -5%                                            | -6%                                        |
| Total of 68 Seats Available on aircraft for summer months<br>Note: Total of 76 Seats Available on aircraft for winter months<br>Seats are capped at 68 during some periods in the summer due to weight and balance requirements and other times of the y |                      |                     |                   |               |                      |                    |                   | Total of 76 Seats Available on aircraft |                      |                    |                   |                     |                          |                         |                              |                                                 |                                                |                                            |
| *Seats are ca                                                                                                                                                                                                                                            | pped at 68 du        | ring some peri      | ods in the sur    | nmer due to w | eight and bala       | ince requirem      | ents and othe     | r times of the                          | /ear seats may l     | be capped due t    | o environment     | al conditions       |                          |                         |                              |                                                 |                                                |                                            |