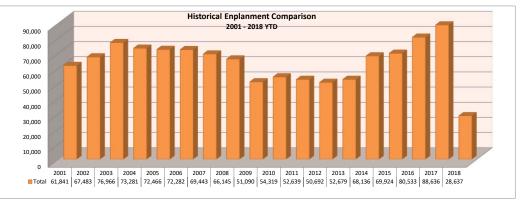

## Friedman Memorial Airport March 2018

| 2018 Seat Occupancy                                                              |                      |                |                   |               |                      |                    |                   |                     |                      |                                         |                   |                     |                          |                         |                              |                                                 |                                                |                                            |
|----------------------------------------------------------------------------------|----------------------|----------------|-------------------|---------------|----------------------|--------------------|-------------------|---------------------|----------------------|-----------------------------------------|-------------------|---------------------|--------------------------|-------------------------|------------------------------|-------------------------------------------------|------------------------------------------------|--------------------------------------------|
|                                                                                  | Alaska Airlines      |                |                   |               | Delta Airlines       |                    |                   |                     | United Airlines      |                                         |                   |                     | Seat Occupancy Totals    |                         |                              | Seat Occupancy Totals Prior Year Comparison     |                                                |                                            |
| Date                                                                             | Departure<br>Flights |                | Seats<br>Occupied |               | Departure<br>Flights | Seats<br>Available | Seats<br>Occupied | Percent<br>Occupied | Departure<br>Flights | Seats<br>Available                      | Seats<br>Occupied | Percent<br>Occupied | Total Seats<br>Available | Total Seats<br>Occupied | Total<br>Percent<br>Occupied | Prior Year %<br>Change Total<br>Seats Available | Prior Year %<br>Change Total<br>Seats Occupied | Prior Year %<br>Change Total %<br>Occupied |
| Jan-18                                                                           | 72                   | 5,472          | 4,051             | 74%           | 56                   | 3,696              | 3,281             | 89%                 | 48                   | 3,168                                   | 2,430             | 77%                 | 12,336                   | 9,762                   | 79%                          | 19%                                             | 26%                                            | 6%                                         |
| Feb-18                                                                           | 67                   | 5,092          | 3,949             | 78%           | 47                   | 3,102              | 2,602             | 84%                 | 46                   | 3,036                                   | 2,129             | 70%                 | 11,230                   | 8,680                   | 77%                          | 8%                                              | 15%                                            | 6%                                         |
| Mar-18                                                                           | 76                   | 5,776          | 4,379             | 76%           | 52                   | 3,432              | 3,193             | 93%                 | 48                   | 3,168                                   | 2,623             | 83%                 | 12,376                   | 10,195                  | 82%                          | -15%                                            | -7%                                            | 9%                                         |
|                                                                                  |                      |                |                   |               |                      |                    |                   |                     |                      |                                         |                   |                     |                          |                         |                              |                                                 |                                                |                                            |
| Totals                                                                           | 215                  | 16,340         | 12,379            | 76%           | 155                  | 10,230             | 9,076             | 89%                 | 142                  | 9,372                                   | 7,182             | 77%                 | 35,942                   | 28,637                  | 80%                          | 2%                                              | 24%                                            | 22%                                        |
| Note: Total of 76 Seats Avaiable on aircraft for winter months Total of 70 Seats |                      |                |                   |               |                      |                    |                   |                     |                      | Total of 76 Seats Available on aircraft |                   |                     |                          |                         |                              |                                                 |                                                |                                            |
| *Seats are ca                                                                    | pped at 68 du        | ring some peri | ods in the sur    | nmer due to w | eight and bala       | ance requirem      | ents and othe     | r times of the      | /ear seats may b     | e capped due t                          | o environment     | al conditions       |                          |                         |                              |                                                 |                                                |                                            |