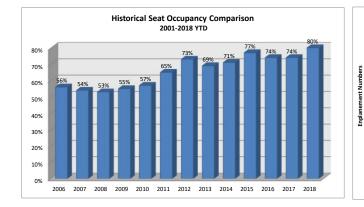

## Friedman Memorial Airport March 2018

| 2018 Seat Occupancy                                                              |                      |                |                   |               |                      |                    |                   |                     |                      |                                         |                   |                     |                          |                         |                              |                                                 |                                                |                                            |
|----------------------------------------------------------------------------------|----------------------|----------------|-------------------|---------------|----------------------|--------------------|-------------------|---------------------|----------------------|-----------------------------------------|-------------------|---------------------|--------------------------|-------------------------|------------------------------|-------------------------------------------------|------------------------------------------------|--------------------------------------------|
|                                                                                  | Alaska Airlines      |                |                   |               | Delta Airlines       |                    |                   |                     | United Airlines      |                                         |                   |                     | Seat Occupancy Totals    |                         |                              | Seat Occupancy Totals Prior Year Comparison     |                                                |                                            |
| Date                                                                             | Departure<br>Flights |                | Seats<br>Occupied |               | Departure<br>Flights | Seats<br>Available | Seats<br>Occupied | Percent<br>Occupied | Departure<br>Flights | Seats<br>Available                      | Seats<br>Occupied | Percent<br>Occupied | Total Seats<br>Available | Total Seats<br>Occupied | Total<br>Percent<br>Occupied | Prior Year %<br>Change Total<br>Seats Available | Prior Year %<br>Change Total<br>Seats Occupied | Prior Year %<br>Change Total %<br>Occupied |
| Jan-18                                                                           | 72                   | 5,472          | 4,051             | 74%           | 56                   | 3,696              | 3,281             | 89%                 | 48                   | 3,168                                   | 2,430             | 77%                 | 12,336                   | 9,762                   | 79%                          | 19%                                             | 26%                                            | 6%                                         |
| Feb-18                                                                           | 67                   | 5,092          | 3,949             | 78%           | 47                   | 3,102              | 2,602             | 84%                 | 46                   | 3,036                                   | 2,129             | 70%                 | 11,230                   | 8,680                   | 77%                          | 8%                                              | 15%                                            | 6%                                         |
| Mar-18                                                                           | 76                   | 5,776          | 4,379             | 76%           | 52                   | 3,432              | 3,193             | 93%                 | 48                   | 3,168                                   | 2,623             | 83%                 | 12,376                   | 10,195                  | 82%                          | -15%                                            | -7%                                            | 9%                                         |
|                                                                                  |                      |                |                   |               |                      |                    |                   |                     |                      |                                         |                   |                     |                          |                         |                              |                                                 |                                                |                                            |
| Totals                                                                           | 215                  | 16,340         | 12,379            | 76%           | 155                  | 10,230             | 9,076             | 89%                 | 142                  | 9,372                                   | 7,182             | 77%                 | 35,942                   | 28,637                  | 80%                          | 2%                                              | 24%                                            | 22%                                        |
| Note: Total of 76 Seats Avaiable on aircraft for winter months Total of 70 Seats |                      |                |                   |               |                      |                    |                   |                     |                      | Total of 76 Seats Available on aircraft |                   |                     |                          |                         |                              |                                                 |                                                |                                            |
| *Seats are ca                                                                    | pped at 68 du        | ring some peri | ods in the sur    | nmer due to w | eight and bala       | ance requirem      | ents and othe     | r times of the      | /ear seats may b     | e capped due t                          | o environment     | al conditions       |                          |                         |                              |                                                 |                                                |                                            |