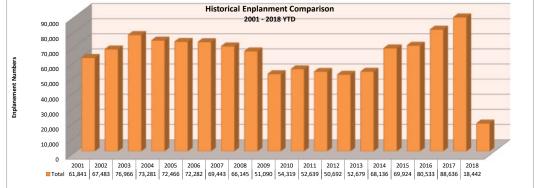

| 2018 Seat Occupancy |                                                                                                                                                                                                                                                                                        |                     |                   |     |                      |                    |                   |                     |                                         |                    |                   |                     |                          |                         |                              |                                                 |                                                |                                            |
|---------------------|----------------------------------------------------------------------------------------------------------------------------------------------------------------------------------------------------------------------------------------------------------------------------------------|---------------------|-------------------|-----|----------------------|--------------------|-------------------|---------------------|-----------------------------------------|--------------------|-------------------|---------------------|--------------------------|-------------------------|------------------------------|-------------------------------------------------|------------------------------------------------|--------------------------------------------|
|                     | Alaska Airlines                                                                                                                                                                                                                                                                        |                     |                   |     | Delta Airlines       |                    |                   |                     | United Airlines                         |                    |                   |                     | Seat Occupancy Totals    |                         |                              | Seat Occupancy Totals Prior Year Comparison     |                                                |                                            |
| Date                | Departure<br>Flights                                                                                                                                                                                                                                                                   | Seats<br>Available* | Seats<br>Occupied |     | Departure<br>Flights | Seats<br>Available | Seats<br>Occupied | Percent<br>Occupied | Departure<br>Flights                    | Seats<br>Available | Seats<br>Occupied | Percent<br>Occupied | Total Seats<br>Available | Total Seats<br>Occupied | Total<br>Percent<br>Occupied | Prior Year %<br>Change Total<br>Seats Available | Prior Year %<br>Change Total<br>Seats Occupied | Prior Year %<br>Change Total %<br>Occupied |
| Jan-18              | 72                                                                                                                                                                                                                                                                                     | 5,472               | 4,051             | 74% | 56                   | 3,696              | 3,281             | 89%                 | 48                                      | 3,168              | 2,430             | 77%                 | 12,336                   | 9,762                   | 79%                          | 19%                                             | 26%                                            | 6%                                         |
| Feb-18              | 67                                                                                                                                                                                                                                                                                     | 5,092               | 3,949             | 78% | 47                   | 3,102              | 2,602             | 84%                 | 46                                      | 3,036              | 2,129             | 70%                 | 11,230                   | 8,680                   | 77%                          | 8%                                              | 15%                                            | 6%                                         |
|                     |                                                                                                                                                                                                                                                                                        |                     |                   |     |                      |                    |                   |                     |                                         |                    | •                 |                     |                          |                         |                              |                                                 |                                                |                                            |
| Totals              | 139                                                                                                                                                                                                                                                                                    | 10,564              | 8,000             | 76% | 103                  | 6,798              | 5,883             | 87%                 | 94                                      | 6,204              | 4,559             | 73%                 | 23,566                   | 18,442                  | 78%                          | 13%                                             | 19%                                            | 5%                                         |
| Note:               | Total of 68 Seats Available on aircraft for summer months Total of 78 Seats Available on aircraft for winter months Total of 78 Seats Available on aircraft for winter months Total of 70 Seats starting in July Total of 70 Seats starting in July Total of 70 Seats starting in July |                     |                   |     |                      |                    |                   |                     | Total of 76 Seats Available on aircraft |                    |                   |                     |                          |                         |                              |                                                 |                                                |                                            |