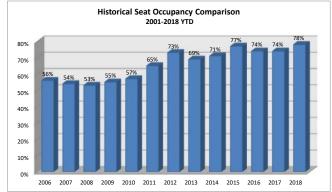

| 2018 Seat Occupancy |                                                                                                                                                                                                                                                                                        |                     |                   |     |                      |                    |                   |                     |                                         |                    |                   |                     |                          |                         |                              |                                                 |                                                |                                            |
|---------------------|----------------------------------------------------------------------------------------------------------------------------------------------------------------------------------------------------------------------------------------------------------------------------------------|---------------------|-------------------|-----|----------------------|--------------------|-------------------|---------------------|-----------------------------------------|--------------------|-------------------|---------------------|--------------------------|-------------------------|------------------------------|-------------------------------------------------|------------------------------------------------|--------------------------------------------|
|                     | Alaska Airlines                                                                                                                                                                                                                                                                        |                     |                   |     | Delta Airlines       |                    |                   |                     | United Airlines                         |                    |                   |                     | Seat Occupancy Totals    |                         |                              | Seat Occupancy Totals Prior Year Comparison     |                                                |                                            |
| Date                | Departure<br>Flights                                                                                                                                                                                                                                                                   | Seats<br>Available* | Seats<br>Occupied |     | Departure<br>Flights | Seats<br>Available | Seats<br>Occupied | Percent<br>Occupied | Departure<br>Flights                    | Seats<br>Available | Seats<br>Occupied | Percent<br>Occupied | Total Seats<br>Available | Total Seats<br>Occupied | Total<br>Percent<br>Occupied | Prior Year %<br>Change Total<br>Seats Available | Prior Year %<br>Change Total<br>Seats Occupied | Prior Year %<br>Change Total %<br>Occupied |
| Jan-18              | 72                                                                                                                                                                                                                                                                                     | 5,472               | 4,051             | 74% | 56                   | 3,696              | 3,281             | 89%                 | 48                                      | 3,168              | 2,430             | 77%                 | 12,336                   | 9,762                   | 79%                          | 19%                                             | 26%                                            | 6%                                         |
| Feb-18              | 67                                                                                                                                                                                                                                                                                     | 5,092               | 3,949             | 78% | 47                   | 3,102              | 2,602             | 84%                 | 46                                      | 3,036              | 2,129             | 70%                 | 11,230                   | 8,680                   | 77%                          | 8%                                              | 15%                                            | 6%                                         |
|                     |                                                                                                                                                                                                                                                                                        |                     |                   |     |                      |                    |                   |                     |                                         |                    | •                 |                     |                          |                         |                              |                                                 |                                                |                                            |
| Totals              | 139                                                                                                                                                                                                                                                                                    | 10,564              | 8,000             | 76% | 103                  | 6,798              | 5,883             | 87%                 | 94                                      | 6,204              | 4,559             | 73%                 | 23,566                   | 18,442                  | 78%                          | 13%                                             | 19%                                            | 5%                                         |
| Note:               | Total of 68 Seats Available on aircraft for summer months Total of 78 Seats Available on aircraft for winter months Total of 78 Seats Available on aircraft for winter months Total of 70 Seats starting in July Total of 70 Seats starting in July Total of 70 Seats starting in July |                     |                   |     |                      |                    |                   |                     | Total of 76 Seats Available on aircraft |                    |                   |                     |                          |                         |                              |                                                 |                                                |                                            |