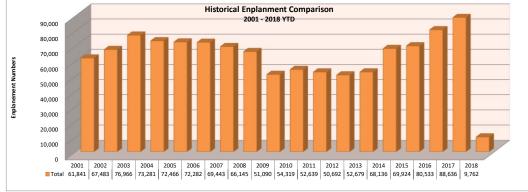

| 2018 Seat Occupancy |                                        |                     |                   |       |                                                                                          |                    |                   |                     |                                         |                    |                   |                     |                          |                         |                              |                                                 |                                                |                                      |
|---------------------|----------------------------------------|---------------------|-------------------|-------|------------------------------------------------------------------------------------------|--------------------|-------------------|---------------------|-----------------------------------------|--------------------|-------------------|---------------------|--------------------------|-------------------------|------------------------------|-------------------------------------------------|------------------------------------------------|--------------------------------------|
|                     | Alaska Airlines                        |                     |                   |       | Delta Airlines                                                                           |                    |                   |                     | United Airlines                         |                    |                   |                     | Seat Occupancy Totals    |                         |                              | Seat Occupancy Totals Prior Year Comparison     |                                                |                                      |
| Date                | Departure<br>Flights                   | Seats<br>Available* | Seats<br>Occupied |       | Departure<br>Flights                                                                     | Seats<br>Available | Seats<br>Occupied | Percent<br>Occupied | Departure<br>Flights                    | Seats<br>Available | Seats<br>Occupied | Percent<br>Occupied | Total Seats<br>Available | Total Seats<br>Occupied | Total<br>Percent<br>Occupied | Prior Year %<br>Change Total<br>Seats Available | Prior Year %<br>Change Total<br>Seats Occupied | Prior Year % Change Total % Occupied |
| Jan-18              | 72                                     | 5,472               | 4,051             | 74%   | 56                                                                                       | 3,696              | 3,281             | 89%                 | 48                                      | 3,168              | 2,430             | 77%                 | 12,336                   | 9,762                   | 79%                          | 31%                                             | 45%                                            | 10%                                  |
| Totals              | 72                                     | 5,472               | 4,051             | 74%   | 56                                                                                       | 3,696              | 3,281             | 89%                 | 48                                      | 3,168              | 2,430             | 77%                 | 12,336                   | 9,762                   | 79%                          | -88%                                            | 87%                                            | 1482%                                |
| Note:               | Total of 68 Seats<br>Total of 76 Seats | Avalable on airc    | raft for winter m | onths | Total of 66 Seats Available on aircraft from Jan June Total of 70 Seats starting in July |                    |                   |                     | Total of 76 Seats Available on aircraft |                    |                   |                     |                          | •                       |                              |                                                 |                                                |                                      |