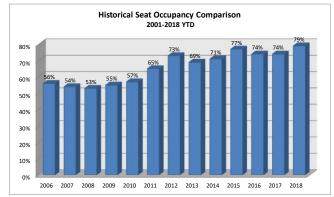

| 2018 Seat Occupancy |                                        |                     |                   |       |                                                                                          |                    |                   |                     |                                         |                    |                   |                     |                          |                         |                              |                                                 |                                                |                                      |
|---------------------|----------------------------------------|---------------------|-------------------|-------|------------------------------------------------------------------------------------------|--------------------|-------------------|---------------------|-----------------------------------------|--------------------|-------------------|---------------------|--------------------------|-------------------------|------------------------------|-------------------------------------------------|------------------------------------------------|--------------------------------------|
|                     | Alaska Airlines                        |                     |                   |       | Delta Airlines                                                                           |                    |                   |                     | United Airlines                         |                    |                   |                     | Seat Occupancy Totals    |                         |                              | Seat Occupancy Totals Prior Year Comparison     |                                                |                                      |
| Date                | Departure<br>Flights                   | Seats<br>Available* | Seats<br>Occupied |       | Departure<br>Flights                                                                     | Seats<br>Available | Seats<br>Occupied | Percent<br>Occupied | Departure<br>Flights                    | Seats<br>Available | Seats<br>Occupied | Percent<br>Occupied | Total Seats<br>Available | Total Seats<br>Occupied | Total<br>Percent<br>Occupied | Prior Year %<br>Change Total<br>Seats Available | Prior Year %<br>Change Total<br>Seats Occupied | Prior Year % Change Total % Occupied |
| Jan-18              | 72                                     | 5,472               | 4,051             | 74%   | 56                                                                                       | 3,696              | 3,281             | 89%                 | 48                                      | 3,168              | 2,430             | 77%                 | 12,336                   | 9,762                   | 79%                          | 31%                                             | 45%                                            | 10%                                  |
| Totals              | 72                                     | 5,472               | 4,051             | 74%   | 56                                                                                       | 3,696              | 3,281             | 89%                 | 48                                      | 3,168              | 2,430             | 77%                 | 12,336                   | 9,762                   | 79%                          | -88%                                            | 87%                                            | 1482%                                |
| Note:               | Total of 68 Seats<br>Total of 76 Seats | Avalable on airc    | raft for winter m | onths | Total of 66 Seats Available on aircraft from Jan June Total of 70 Seats starting in July |                    |                   |                     | Total of 76 Seats Available on aircraft |                    |                   |                     |                          | •                       |                              |                                                 |                                                |                                      |