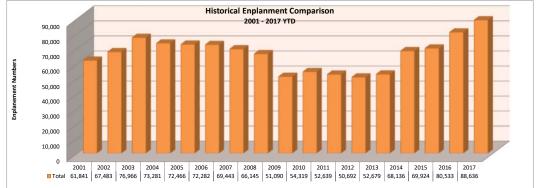

## Friedman Memorial Airport December 2017

| 2017 Seat Occupancy                                                                                                                                                     |                      |                     |                   |                     |                      |                    |                   |                     |                                         |                    |                   |                     |                          |                         |                              |                                                 |                                                |                                            |
|-------------------------------------------------------------------------------------------------------------------------------------------------------------------------|----------------------|---------------------|-------------------|---------------------|----------------------|--------------------|-------------------|---------------------|-----------------------------------------|--------------------|-------------------|---------------------|--------------------------|-------------------------|------------------------------|-------------------------------------------------|------------------------------------------------|--------------------------------------------|
|                                                                                                                                                                         | Alaska Airlines      |                     |                   |                     | Delta Airlines       |                    |                   |                     | United Airlines                         |                    |                   |                     | Seat Occupancy Totals    |                         |                              | Seat Occupancy Totals Prior Year Comparison     |                                                |                                            |
| Date                                                                                                                                                                    | Departure<br>Flights | Seats<br>Available* | Seats<br>Occupied | Percent<br>Occupied | Departure<br>Flights | Seats<br>Available | Seats<br>Occupied | Percent<br>Occupied | Departure<br>Flights                    | Seats<br>Available | Seats<br>Occupied | Percent<br>Occupied | Total Seats<br>Available | Total Seats<br>Occupied | Total<br>Percent<br>Occupied | Prior Year %<br>Change Total<br>Seats Available | Prior Year %<br>Change Total<br>Seats Occupied | Prior Year %<br>Change Total %<br>Occupied |
| Jan-17                                                                                                                                                                  | 63                   | 4,788               | 3,536             | 74%                 | 51                   | 3,366              | 2,685             | 80%                 | 34                                      | 2,244              | 1,519             | 68%                 | 10,398                   | 7,740                   | 74%                          | 10%                                             | 15%                                            | 3%                                         |
| Feb-17                                                                                                                                                                  | 60                   | 4,560               | 3,340             | 73%                 | 53                   | 3,498              | 2,556             | 73%                 | 35                                      | 2,310              | 1,645             | 71%                 | 10,368                   | 7,541                   | 73%                          | -3%                                             | -11%                                           | -8%                                        |
| Mar-17                                                                                                                                                                  | 68                   | 5,168               | 3,867             | 75%                 | 99                   | 6,534              | 4,944             | 76%                 | 43                                      | 2,838              | 2,120             | 75%                 | 14,540                   | 10,931                  | 75%                          | 25%                                             | 22%                                            | -4%                                        |
| Apr-17                                                                                                                                                                  | 0                    | 0                   | 0                 | 0%                  | 60                   | 3,960              | 3,339             | 84%                 | 0                                       | 0                  | 0                 | 0%                  | 3,960                    | 3,339                   | 84%                          | -3%                                             | 0%                                             | 4%                                         |
| May-17                                                                                                                                                                  | 0                    | 0                   | 0                 | 0%                  | 62                   | 4,092              | 3,235             | 79%                 | 0                                       | 0                  | 0                 | 0%                  | 4,092                    | 3,235                   | 79%                          | 11%                                             | 18%                                            | 7%                                         |
| Jun-17                                                                                                                                                                  | 48                   | 3,264               | 2,105             | 64%                 | 81                   | 5,346              | 3,880             | 73%                 | 22                                      | 1,452              | 473               | 33%                 | 10,062                   | 6,458                   | 64%                          | 6%                                              | 7%                                             | 0%                                         |
| Jul-17                                                                                                                                                                  | 80                   | 5,440               | 4,215             | 77%                 | 104                  | 7,280              | 5,379             | 74%                 | 62                                      | 4,712              | 3,064             | 65%                 | 17,432                   | 12,658                  | 73%                          | 12%                                             | 9%                                             | -3%                                        |
| Aug-17                                                                                                                                                                  | 78                   | 5,304               | 4,186             | 79%                 | 104                  | 7,176              | 5,654             | 79%                 | 60                                      | 4,200              | 3,402             | 81%                 | 16,680                   | 13,242                  | 79%                          | 10%                                             | 7%                                             | -2%                                        |
| Sep-17                                                                                                                                                                  | 49                   | 3,332               | 2,387             | 72%                 | 81                   | 5,589              | 4,350             | 78%                 | 22                                      | 1,452              | 763               | 53%                 | 10,373                   | 7,500                   | 72%                          | 6%                                              | 3%                                             | -3%                                        |
| Oct-17                                                                                                                                                                  | 20                   | 1,520               | 1,144             | 75%                 | 61                   | 4,209              | 3,856             | 92%                 | 9                                       | 594                | 215               | 36%                 | 6,323                    | 5,215                   | 82%                          | 40%                                             | 35%                                            | -4%                                        |
| Nov-17                                                                                                                                                                  | 13                   | 988                 | 675               | 68%                 | 51                   | 3,519              | 2,929             | 83%                 | 0                                       | 0                  | 0                 | 0%                  | 4,507                    | 3,604                   | 80%                          | 3%                                              | 9%                                             | 5%                                         |
| Dec-17                                                                                                                                                                  | 61                   | 4,636               | 2,724             | 59%                 | 74                   | 5,106              | 3,300             | 65%                 | 26                                      | 1,716              | 1,149             | 67%                 | 11,458                   | 7,173                   | 63%                          | 17%                                             | 25%                                            | 7%                                         |
|                                                                                                                                                                         |                      |                     |                   |                     |                      |                    |                   |                     |                                         |                    |                   |                     |                          |                         |                              |                                                 | ,                                              |                                            |
| Totals                                                                                                                                                                  | 540                  | 39,000              | 28,179            | 72%                 | 881                  | 59,675             | 46,107            | 77%                 | 313                                     | 21,518             | 14,350            | 67%                 | 120,193                  | 88,636                  | 74%                          | 28%                                             | 24%                                            | -3%                                        |
| Total of 68 Seats Available on aircraft for summer months  Total of 76 Seats Available on aircraft from Jan June  Total of 76 Seats Available on aircraft from Jan June |                      |                     |                   |                     |                      |                    |                   | - June              | Total of 76 Seats Available on aircraft |                    |                   |                     |                          |                         |                              |                                                 |                                                |                                            |