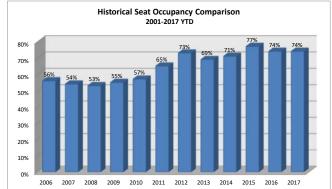

## Friedman Memorial Airport December 2017

| 2017 Seat Occupancy                                                                                                                                                     |                      |                     |                   |                     |                      |                    |                   |                     |                                         |                    |                   |                     |                          |                         |                              |                                                 |                                                |                                            |
|-------------------------------------------------------------------------------------------------------------------------------------------------------------------------|----------------------|---------------------|-------------------|---------------------|----------------------|--------------------|-------------------|---------------------|-----------------------------------------|--------------------|-------------------|---------------------|--------------------------|-------------------------|------------------------------|-------------------------------------------------|------------------------------------------------|--------------------------------------------|
|                                                                                                                                                                         | Alaska Airlines      |                     |                   |                     | Delta Airlines       |                    |                   |                     | United Airlines                         |                    |                   |                     | Seat Occupancy Totals    |                         |                              | Seat Occupancy Totals Prior Year Comparison     |                                                |                                            |
| Date                                                                                                                                                                    | Departure<br>Flights | Seats<br>Available* | Seats<br>Occupied | Percent<br>Occupied | Departure<br>Flights | Seats<br>Available | Seats<br>Occupied | Percent<br>Occupied | Departure<br>Flights                    | Seats<br>Available | Seats<br>Occupied | Percent<br>Occupied | Total Seats<br>Available | Total Seats<br>Occupied | Total<br>Percent<br>Occupied | Prior Year %<br>Change Total<br>Seats Available | Prior Year %<br>Change Total<br>Seats Occupied | Prior Year %<br>Change Total %<br>Occupied |
| Jan-17                                                                                                                                                                  | 63                   | 4,788               | 3,536             | 74%                 | 51                   | 3,366              | 2,685             | 80%                 | 34                                      | 2,244              | 1,519             | 68%                 | 10,398                   | 7,740                   | 74%                          | 10%                                             | 15%                                            | 3%                                         |
| Feb-17                                                                                                                                                                  | 60                   | 4,560               | 3,340             | 73%                 | 53                   | 3,498              | 2,556             | 73%                 | 35                                      | 2,310              | 1,645             | 71%                 | 10,368                   | 7,541                   | 73%                          | -3%                                             | -11%                                           | -8%                                        |
| Mar-17                                                                                                                                                                  | 68                   | 5,168               | 3,867             | 75%                 | 99                   | 6,534              | 4,944             | 76%                 | 43                                      | 2,838              | 2,120             | 75%                 | 14,540                   | 10,931                  | 75%                          | 25%                                             | 22%                                            | -4%                                        |
| Apr-17                                                                                                                                                                  | 0                    | 0                   | 0                 | 0%                  | 60                   | 3,960              | 3,339             | 84%                 | 0                                       | 0                  | 0                 | 0%                  | 3,960                    | 3,339                   | 84%                          | -3%                                             | 0%                                             | 4%                                         |
| May-17                                                                                                                                                                  | 0                    | 0                   | 0                 | 0%                  | 62                   | 4,092              | 3,235             | 79%                 | 0                                       | 0                  | 0                 | 0%                  | 4,092                    | 3,235                   | 79%                          | 11%                                             | 18%                                            | 7%                                         |
| Jun-17                                                                                                                                                                  | 48                   | 3,264               | 2,105             | 64%                 | 81                   | 5,346              | 3,880             | 73%                 | 22                                      | 1,452              | 473               | 33%                 | 10,062                   | 6,458                   | 64%                          | 6%                                              | 7%                                             | 0%                                         |
| Jul-17                                                                                                                                                                  | 80                   | 5,440               | 4,215             | 77%                 | 104                  | 7,280              | 5,379             | 74%                 | 62                                      | 4,712              | 3,064             | 65%                 | 17,432                   | 12,658                  | 73%                          | 12%                                             | 9%                                             | -3%                                        |
| Aug-17                                                                                                                                                                  | 78                   | 5,304               | 4,186             | 79%                 | 104                  | 7,176              | 5,654             | 79%                 | 60                                      | 4,200              | 3,402             | 81%                 | 16,680                   | 13,242                  | 79%                          | 10%                                             | 7%                                             | -2%                                        |
| Sep-17                                                                                                                                                                  | 49                   | 3,332               | 2,387             | 72%                 | 81                   | 5,589              | 4,350             | 78%                 | 22                                      | 1,452              | 763               | 53%                 | 10,373                   | 7,500                   | 72%                          | 6%                                              | 3%                                             | -3%                                        |
| Oct-17                                                                                                                                                                  | 20                   | 1,520               | 1,144             | 75%                 | 61                   | 4,209              | 3,856             | 92%                 | 9                                       | 594                | 215               | 36%                 | 6,323                    | 5,215                   | 82%                          | 40%                                             | 35%                                            | -4%                                        |
| Nov-17                                                                                                                                                                  | 13                   | 988                 | 675               | 68%                 | 51                   | 3,519              | 2,929             | 83%                 | 0                                       | 0                  | 0                 | 0%                  | 4,507                    | 3,604                   | 80%                          | 3%                                              | 9%                                             | 5%                                         |
| Dec-17                                                                                                                                                                  | 61                   | 4,636               | 2,724             | 59%                 | 74                   | 5,106              | 3,300             | 65%                 | 26                                      | 1,716              | 1,149             | 67%                 | 11,458                   | 7,173                   | 63%                          | 17%                                             | 25%                                            | 7%                                         |
|                                                                                                                                                                         |                      |                     |                   |                     |                      |                    |                   |                     |                                         |                    |                   |                     |                          |                         |                              |                                                 | ,                                              |                                            |
| Totals                                                                                                                                                                  | 540                  | 39,000              | 28,179            | 72%                 | 881                  | 59,675             | 46,107            | 77%                 | 313                                     | 21,518             | 14,350            | 67%                 | 120,193                  | 88,636                  | 74%                          | 28%                                             | 24%                                            | -3%                                        |
| Total of 68 Seats Available on aircraft for summer months  Total of 76 Seats Available on aircraft from Jan June  Total of 76 Seats Available on aircraft from Jan June |                      |                     |                   |                     |                      |                    |                   | - June              | Total of 76 Seats Available on aircraft |                    |                   |                     |                          |                         |                              |                                                 |                                                |                                            |