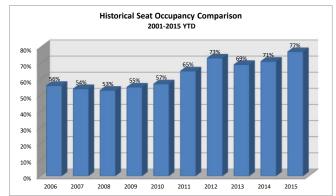

| 2015 Seat Occupancy |                                        |                     |                   |                     |                                         |                    |                   |                     |                                                                                             |                    |                   |                     |                          |                         |                              |                                                            |                                                |                                            |
|---------------------|----------------------------------------|---------------------|-------------------|---------------------|-----------------------------------------|--------------------|-------------------|---------------------|---------------------------------------------------------------------------------------------|--------------------|-------------------|---------------------|--------------------------|-------------------------|------------------------------|------------------------------------------------------------|------------------------------------------------|--------------------------------------------|
|                     | Alaska Airlines                        |                     |                   |                     | Delta Airlines                          |                    |                   |                     | United Airlines                                                                             |                    |                   |                     | Seat Occupancy Totals    |                         |                              | Seat Occupancy Totals Prior Year Month-to-Month Comparison |                                                |                                            |
| Date                | Departure<br>Flights                   | Seats<br>Available* | Seats<br>Occupied | Percent<br>Occupied | Departure<br>Flights                    | Seats<br>Available | Seats<br>Occupied | Percent<br>Occupied | Departure<br>Flights                                                                        | Seats<br>Available | Seats<br>Occupied | Percent<br>Occupied | Total Seats<br>Available | Total Seats<br>Occupied | Total<br>Percent<br>Occupied | Prior Year %<br>Change Total<br>Seats Available            | Prior Year %<br>Change Total<br>Seats Occupied | Prior Year %<br>Change Total %<br>Occupied |
| Jan-15              | 44                                     | 3,344               | 2,616             | 78%                 | 56                                      | 3,696              | 2,996             | 81%                 | 31                                                                                          | 2,046              | 1,277             | 62%                 | 9,086                    | 6,889                   | 76%                          | 2%                                                         | 4%                                             | 1%                                         |
| Feb-15              | 55                                     | 4,180               | 3,261             | 78%                 | 51                                      | 3,366              | 2,703             | 80%                 | 29                                                                                          | 1,914              | 1,194             | 62%                 | 9,460                    | 7,158                   | 76%                          | 16%                                                        | 17%                                            | 1%                                         |
| Mar-15              | 55                                     | 4,180               | 3,362             | 80%                 | 79                                      | 5,214              | 4,264             | 82%                 | 33                                                                                          | 2,178              | 1,437             | 66%                 | 11,572                   | 9,063                   | 78%                          | 15%                                                        | 16%                                            | 1%                                         |
| Apr-15              | 0                                      | 0                   | 0                 | 0%                  | 51                                      | 3,366              | 2,373             | 70%                 | 0                                                                                           | 0                  | 0                 | 0%                  | 3,366                    | 2,373                   | 70%                          | -13%                                                       | -10%                                           | 1%                                         |
| May-15              | 0                                      | 0                   | 0                 | 0%                  | 18                                      | 1,188              | 935               | 79%                 | 0                                                                                           | 0                  | 0                 | 0%                  | 1,188                    | 935                     | 79%                          | -10%                                                       | 14%                                            | 27%                                        |
| Jun-15              | 38                                     | 2,584               | 1,661             | 64%                 | 66                                      | 4,356              | 3,344             | 77%                 | 12                                                                                          | 792                | 203               | 26%                 | 7,732                    | 5,208                   | 67%                          | 2%                                                         | 5%                                             | 3%                                         |
| Jul-15              | 60                                     | 4,080               | 3,508             | 86%                 | 69                                      | 4,830              | 3,801             | 79%                 | 62                                                                                          | 4,340              | 2,807             | 65%                 | 13,250                   | 10,116                  | 76%                          | -9%                                                        | 1%                                             | 10%                                        |
| Aug-15              | 60                                     | 4,080               | 3,661             | 90%                 | 67                                      | 4,690              | 3,786             | 81%                 | 57                                                                                          | 3,990              | 3,299             | 83%                 | 12,760                   | 10,746                  | 84%                          | -9%                                                        | -2%                                            | 8%                                         |
| Sep-15              | 36                                     | 2,448               | 2,071             | 85%                 | 60                                      | 4,200              | 3,599             | 86%                 | 19                                                                                          | 1,254              | 756               | 60%                 | 7,902                    | 6,426                   | 81%                          | -30%                                                       | -10%                                           | 29%                                        |
| Oct-15              | 8                                      | 608                 | 511               | 84%                 | 61                                      | 4,270              | 3,615             | 85%                 | 0                                                                                           | 0                  | 0                 | 0%                  | 4,878                    | 4,126                   | 85%                          | -3%                                                        | 1%                                             | 4%                                         |
| Nov-15              | 0                                      | 0                   | 0                 | 0%                  | 45                                      | 3,150              | 2,520             | 80%                 | 0                                                                                           | 0                  | 0                 | 0%                  | 3,150                    | 2,520                   | 80%                          | -12%                                                       | 2%                                             | 16%                                        |
| Dec-15              | 31                                     | 2,356               | 1,397             | 59%                 | 46                                      | 3,220              | 2,135             | 66%                 | 18                                                                                          | 1,188              | 832               | 70%                 | 6,764                    | 4,364                   | 65%                          | -4%                                                        | -3%                                            | 2%                                         |
|                     |                                        |                     |                   |                     |                                         |                    |                   |                     |                                                                                             |                    |                   |                     |                          |                         |                              |                                                            |                                                |                                            |
| Totals              | 387                                    | 27,860              | 22,048            | 79%                 | 669                                     | 45,546             | 36,071            | 79%                 | 261                                                                                         | 17,702             | 11,805            | 67%                 | 91,108                   | 69,924                  | 77%                          |                                                            |                                                |                                            |
| Note:               | Total of 68 Seats<br>Total of 76 Seats | Avalable on airc    | raft for winter m | onths               | Total of 69 Seats Available on aircraft |                    |                   |                     | Total of 66 Seats Available on aircraft from Jan June<br>Total of 70 Seats starting in July |                    |                   |                     |                          |                         |                              |                                                            |                                                |                                            |