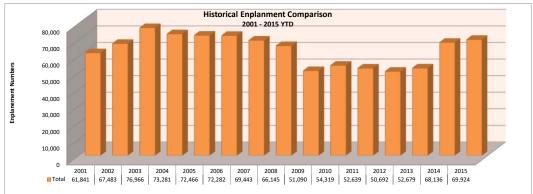

| 2015 Seat Occupancy |                                        |                     |                   |                     |                                         |                    |                   |                     |                                                                                             |                    |                   |                     |                          |                         |                              |                                                            |                                                |                                            |
|---------------------|----------------------------------------|---------------------|-------------------|---------------------|-----------------------------------------|--------------------|-------------------|---------------------|---------------------------------------------------------------------------------------------|--------------------|-------------------|---------------------|--------------------------|-------------------------|------------------------------|------------------------------------------------------------|------------------------------------------------|--------------------------------------------|
|                     | Alaska Airlines                        |                     |                   |                     | Delta Airlines                          |                    |                   |                     | United Airlines                                                                             |                    |                   |                     | Seat Occupancy Totals    |                         |                              | Seat Occupancy Totals Prior Year Month-to-Month Comparison |                                                |                                            |
| Date                | Departure<br>Flights                   | Seats<br>Available* | Seats<br>Occupied | Percent<br>Occupied | Departure<br>Flights                    | Seats<br>Available | Seats<br>Occupied | Percent<br>Occupied | Departure<br>Flights                                                                        | Seats<br>Available | Seats<br>Occupied | Percent<br>Occupied | Total Seats<br>Available | Total Seats<br>Occupied | Total<br>Percent<br>Occupied | Prior Year %<br>Change Total<br>Seats Available            | Prior Year %<br>Change Total<br>Seats Occupied | Prior Year %<br>Change Total %<br>Occupied |
| Jan-15              | 44                                     | 3,344               | 2,616             | 78%                 | 56                                      | 3,696              | 2,996             | 81%                 | 31                                                                                          | 2,046              | 1,277             | 62%                 | 9,086                    | 6,889                   | 76%                          | 2%                                                         | 4%                                             | 1%                                         |
| Feb-15              | 55                                     | 4,180               | 3,261             | 78%                 | 51                                      | 3,366              | 2,703             | 80%                 | 29                                                                                          | 1,914              | 1,194             | 62%                 | 9,460                    | 7,158                   | 76%                          | 16%                                                        | 17%                                            | 1%                                         |
| Mar-15              | 55                                     | 4,180               | 3,362             | 80%                 | 79                                      | 5,214              | 4,264             | 82%                 | 33                                                                                          | 2,178              | 1,437             | 66%                 | 11,572                   | 9,063                   | 78%                          | 15%                                                        | 16%                                            | 1%                                         |
| Apr-15              | 0                                      | 0                   | 0                 | 0%                  | 51                                      | 3,366              | 2,373             | 70%                 | 0                                                                                           | 0                  | 0                 | 0%                  | 3,366                    | 2,373                   | 70%                          | -13%                                                       | -10%                                           | 1%                                         |
| May-15              | 0                                      | 0                   | 0                 | 0%                  | 18                                      | 1,188              | 935               | 79%                 | 0                                                                                           | 0                  | 0                 | 0%                  | 1,188                    | 935                     | 79%                          | -10%                                                       | 14%                                            | 27%                                        |
| Jun-15              | 38                                     | 2,584               | 1,661             | 64%                 | 66                                      | 4,356              | 3,344             | 77%                 | 12                                                                                          | 792                | 203               | 26%                 | 7,732                    | 5,208                   | 67%                          | 2%                                                         | 5%                                             | 3%                                         |
| Jul-15              | 60                                     | 4,080               | 3,508             | 86%                 | 69                                      | 4,830              | 3,801             | 79%                 | 62                                                                                          | 4,340              | 2,807             | 65%                 | 13,250                   | 10,116                  | 76%                          | -9%                                                        | 1%                                             | 10%                                        |
| Aug-15              | 60                                     | 4,080               | 3,661             | 90%                 | 67                                      | 4,690              | 3,786             | 81%                 | 57                                                                                          | 3,990              | 3,299             | 83%                 | 12,760                   | 10,746                  | 84%                          | -9%                                                        | -2%                                            | 8%                                         |
| Sep-15              | 36                                     | 2,448               | 2,071             | 85%                 | 60                                      | 4,200              | 3,599             | 86%                 | 19                                                                                          | 1,254              | 756               | 60%                 | 7,902                    | 6,426                   | 81%                          | -30%                                                       | -10%                                           | 29%                                        |
| Oct-15              | 8                                      | 608                 | 511               | 84%                 | 61                                      | 4,270              | 3,615             | 85%                 | 0                                                                                           | 0                  | 0                 | 0%                  | 4,878                    | 4,126                   | 85%                          | -3%                                                        | 1%                                             | 4%                                         |
| Nov-15              | 0                                      | 0                   | 0                 | 0%                  | 45                                      | 3,150              | 2,520             | 80%                 | 0                                                                                           | 0                  | 0                 | 0%                  | 3,150                    | 2,520                   | 80%                          | -12%                                                       | 2%                                             | 16%                                        |
| Dec-15              | 31                                     | 2,356               | 1,397             | 59%                 | 46                                      | 3,220              | 2,135             | 66%                 | 18                                                                                          | 1,188              | 832               | 70%                 | 6,764                    | 4,364                   | 65%                          | -4%                                                        | -3%                                            | 2%                                         |
|                     |                                        |                     |                   |                     |                                         |                    |                   |                     |                                                                                             |                    |                   |                     |                          |                         |                              |                                                            |                                                |                                            |
| Totals              | 387                                    | 27,860              | 22,048            | 79%                 | 669                                     | 45,546             | 36,071            | 79%                 | 261                                                                                         | 17,702             | 11,805            | 67%                 | 91,108                   | 69,924                  | 77%                          |                                                            |                                                |                                            |
| Note:               | Total of 68 Seats<br>Total of 76 Seats | Avalable on airc    | raft for winter m | onths               | Total of 69 Seats Available on aircraft |                    |                   |                     | Total of 66 Seats Available on aircraft from Jan June<br>Total of 70 Seats starting in July |                    |                   |                     |                          |                         |                              |                                                            |                                                |                                            |