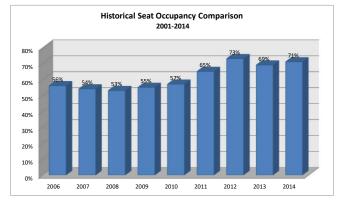

| 2014 Seat Occupancy |                                        |                                     |                   |                     |                                                       |                    |                   |                     |                                                                                             |                    |                   |                     |                          |                         |     |                                                               |      |                                         |
|---------------------|----------------------------------------|-------------------------------------|-------------------|---------------------|-------------------------------------------------------|--------------------|-------------------|---------------------|---------------------------------------------------------------------------------------------|--------------------|-------------------|---------------------|--------------------------|-------------------------|-----|---------------------------------------------------------------|------|-----------------------------------------|
|                     | Alaska Airlines                        |                                     |                   |                     | Delta Airlines                                        |                    |                   |                     | United Airlines                                                                             |                    |                   |                     | Seat Occupancy Totals    |                         |     | Seat Occupancy Totals Prior Year Month-to-Month<br>Comparison |      |                                         |
| Date                | Departure<br>Flights                   | Seats<br>Available*                 | Seats<br>Occupied | Percent<br>Occupied | Departure<br>Flights                                  | Seats<br>Available | Seats<br>Occupied | Percent<br>Occupied | Departure<br>Flights                                                                        | Seats<br>Available | Seats<br>Occupied | Percent<br>Occupied | Total Seats<br>Available | Total Seats<br>Occupied |     | Prior Year % Change<br>Total Seats Available                  |      | Prior Year % Change<br>Total % Occupied |
| Jan-14              | 52                                     | 3,952                               | 3,058             | 77%                 | 74                                                    | 3,300              | 2,585             | 78%                 | 25                                                                                          | 1,650              | 992               | 60%                 | 8,902                    | 6,635                   | 75% | 16%                                                           | 26%  | 10%                                     |
| Feb-14              | 44                                     | 3,344                               | 2,947             | 88%                 | 54                                                    | 3,564              | 2,311             | 65%                 | 19                                                                                          | 1,254              | 854               | 68%                 | 8,162                    | 6,112                   | 75% | 7%                                                            | 6%   | 0%                                      |
| Mar-14              | 50                                     | 3,800                               | 3,285             | 86%                 | 71                                                    | 4,686              | 3,394             | 72%                 | 24                                                                                          | 1,584              | 1,125             | 71%                 | 10,070                   | 7,804                   | 77% | 16%                                                           | 13%  | -3%                                     |
| Apr-14              | 9                                      | 684                                 | 530               | 77%                 | 48                                                    | 3,168              | 2,118             | 67%                 | 0                                                                                           | 0                  | 0                 | 0%                  | 3,852                    | 2,648                   | 69% | 31%                                                           | 25%  | -4%                                     |
| May-14              | 0                                      | 0                                   | 0                 | 0%                  | 20                                                    | 1,320              | 823               | 62%                 | 0                                                                                           | 0                  | 0                 | 0%                  | 1,320                    | 823                     | 62% | -52%                                                          | -57% | -11%                                    |
| Jun-14              | 34                                     | 2,312                               | 1,503             | 65%                 | 80                                                    | 5,280              | 3,465             | 66%                 | 0                                                                                           | 0                  | 0                 | 0%                  | 7,592                    | 4,968                   | 65% | 11%                                                           | 24%  | 10%                                     |
| Jul-14              | 62                                     | 4,216                               | 3,479             | 83%                 | 88                                                    | 6,160              | 4,259             | 69%                 | 60                                                                                          | 4,200              | 2,277             | 54%                 | 14,576                   | 10,015                  | 69% | 39%                                                           | 35%  | -3%                                     |
| Aug-14              | 60                                     | 4,080                               | 3,622             | 89%                 | 86                                                    | 6,020              | 4,596             | 76%                 | 57                                                                                          | 3,990              | 2,710             | 68%                 | 14,090                   | 10,928                  | 78% | 51%                                                           | 93%  | 28%                                     |
| Sep-14              | 49                                     | 3,332                               | 2,333             | 70%                 | 84                                                    | 5,880              | 3,898             | 66%                 | 32                                                                                          | 2,112              | 900               | 43%                 | 11,324                   | 7,131                   | 63% | 54%                                                           | 41%  | -9%                                     |
| Oct-14              | 9                                      | 684                                 | 524               | 77%                 | 62                                                    | 4,340              | 3,573             | 82%                 | 0                                                                                           | 0                  | 0                 | 0%                  | 5,024                    | 4,097                   | 82% | 36%                                                           | 44%  | 6%                                      |
| Nov-14              | 0                                      | 0                                   | 0                 | 0%                  | 51                                                    | 3,570              | 2,463             | 69%                 | 0                                                                                           | 0                  | 0                 | 0%                  | 3,570                    | 2,463                   | 69% | 42%                                                           | 30%  | -8%                                     |
| Dec-14              | 26                                     | 1,976                               | 1,365             | 69%                 | 54                                                    | 3,780              | 2,305             | 61%                 | 19                                                                                          | 1,254              | 842               | 67%                 | 7,010                    | 4,512                   | 64% | 2%                                                            | 17%  | 14%                                     |
| Totals              | 395                                    | 28,380                              | 22,646            | 79.8%               | 772                                                   | 51,068             | 35,790            | 70%                 | 236                                                                                         | 16,044             | 9.700             | 60%                 | 95,492                   | 68.136                  | 71% | 24%                                                           | 29%  | 3%                                      |
| Note:               | Total of 68 Seats<br>Total of 76 Seats | Available on air<br>Avalable on air | craft for summer  | months<br>onths     | Total of 66 Seats Available on aircraft from Jan June |                    |                   |                     | Total of 66 Seats Available on aircraft from Jan June<br>Total of 70 Seats starting in July |                    |                   |                     |                          | , , , , , , ,           |     |                                                               |      | - , ,                                   |