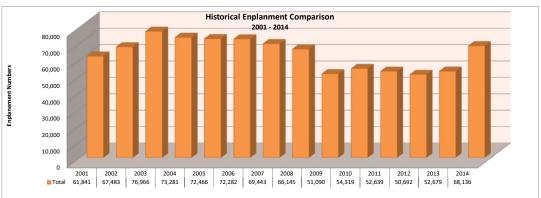

| 2014 Seat Occupancy |                                        |                                     |                   |                     |                                                       |                    |                   |                     |                                                                                             |                    |                   |                     |                          |                         |     |                                                               |      |                                         |
|---------------------|----------------------------------------|-------------------------------------|-------------------|---------------------|-------------------------------------------------------|--------------------|-------------------|---------------------|---------------------------------------------------------------------------------------------|--------------------|-------------------|---------------------|--------------------------|-------------------------|-----|---------------------------------------------------------------|------|-----------------------------------------|
|                     | Alaska Airlines                        |                                     |                   |                     | Delta Airlines                                        |                    |                   |                     | United Airlines                                                                             |                    |                   |                     | Seat Occupancy Totals    |                         |     | Seat Occupancy Totals Prior Year Month-to-Month<br>Comparison |      |                                         |
| Date                | Departure<br>Flights                   | Seats<br>Available*                 | Seats<br>Occupied | Percent<br>Occupied | Departure<br>Flights                                  | Seats<br>Available | Seats<br>Occupied | Percent<br>Occupied | Departure<br>Flights                                                                        | Seats<br>Available | Seats<br>Occupied | Percent<br>Occupied | Total Seats<br>Available | Total Seats<br>Occupied |     | Prior Year % Change<br>Total Seats Available                  |      | Prior Year % Change<br>Total % Occupied |
| Jan-14              | 52                                     | 3,952                               | 3,058             | 77%                 | 74                                                    | 3,300              | 2,585             | 78%                 | 25                                                                                          | 1,650              | 992               | 60%                 | 8,902                    | 6,635                   | 75% | 16%                                                           | 26%  | 10%                                     |
| Feb-14              | 44                                     | 3,344                               | 2,947             | 88%                 | 54                                                    | 3,564              | 2,311             | 65%                 | 19                                                                                          | 1,254              | 854               | 68%                 | 8,162                    | 6,112                   | 75% | 7%                                                            | 6%   | 0%                                      |
| Mar-14              | 50                                     | 3,800                               | 3,285             | 86%                 | 71                                                    | 4,686              | 3,394             | 72%                 | 24                                                                                          | 1,584              | 1,125             | 71%                 | 10,070                   | 7,804                   | 77% | 16%                                                           | 13%  | -3%                                     |
| Apr-14              | 9                                      | 684                                 | 530               | 77%                 | 48                                                    | 3,168              | 2,118             | 67%                 | 0                                                                                           | 0                  | 0                 | 0%                  | 3,852                    | 2,648                   | 69% | 31%                                                           | 25%  | -4%                                     |
| May-14              | 0                                      | 0                                   | 0                 | 0%                  | 20                                                    | 1,320              | 823               | 62%                 | 0                                                                                           | 0                  | 0                 | 0%                  | 1,320                    | 823                     | 62% | -52%                                                          | -57% | -11%                                    |
| Jun-14              | 34                                     | 2,312                               | 1,503             | 65%                 | 80                                                    | 5,280              | 3,465             | 66%                 | 0                                                                                           | 0                  | 0                 | 0%                  | 7,592                    | 4,968                   | 65% | 11%                                                           | 24%  | 10%                                     |
| Jul-14              | 62                                     | 4,216                               | 3,479             | 83%                 | 88                                                    | 6,160              | 4,259             | 69%                 | 60                                                                                          | 4,200              | 2,277             | 54%                 | 14,576                   | 10,015                  | 69% | 39%                                                           | 35%  | -3%                                     |
| Aug-14              | 60                                     | 4,080                               | 3,622             | 89%                 | 86                                                    | 6,020              | 4,596             | 76%                 | 57                                                                                          | 3,990              | 2,710             | 68%                 | 14,090                   | 10,928                  | 78% | 51%                                                           | 93%  | 28%                                     |
| Sep-14              | 49                                     | 3,332                               | 2,333             | 70%                 | 84                                                    | 5,880              | 3,898             | 66%                 | 32                                                                                          | 2,112              | 900               | 43%                 | 11,324                   | 7,131                   | 63% | 54%                                                           | 41%  | -9%                                     |
| Oct-14              | 9                                      | 684                                 | 524               | 77%                 | 62                                                    | 4,340              | 3,573             | 82%                 | 0                                                                                           | 0                  | 0                 | 0%                  | 5,024                    | 4,097                   | 82% | 36%                                                           | 44%  | 6%                                      |
| Nov-14              | 0                                      | 0                                   | 0                 | 0%                  | 51                                                    | 3,570              | 2,463             | 69%                 | 0                                                                                           | 0                  | 0                 | 0%                  | 3,570                    | 2,463                   | 69% | 42%                                                           | 30%  | -8%                                     |
| Dec-14              | 26                                     | 1,976                               | 1,365             | 69%                 | 54                                                    | 3,780              | 2,305             | 61%                 | 19                                                                                          | 1,254              | 842               | 67%                 | 7,010                    | 4,512                   | 64% | 2%                                                            | 17%  | 14%                                     |
| Totals              | 395                                    | 28,380                              | 22,646            | 79.8%               | 772                                                   | 51,068             | 35,790            | 70%                 | 236                                                                                         | 16,044             | 9.700             | 60%                 | 95,492                   | 68.136                  | 71% | 24%                                                           | 29%  | 3%                                      |
| Note:               | Total of 68 Seats<br>Total of 76 Seats | Available on air<br>Avalable on air | craft for summer  | months<br>onths     | Total of 66 Seats Available on aircraft from Jan June |                    |                   |                     | Total of 66 Seats Available on aircraft from Jan June<br>Total of 70 Seats starting in July |                    |                   |                     |                          | , , , , , , ,           |     |                                                               |      | - , ,                                   |