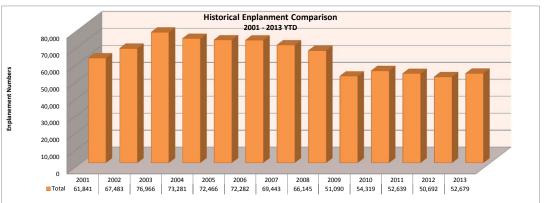

| 2013 Seat Occupancy |                      |                                        |                   |                     |                                         |                    |                   |                     |                                        |                    |                   |                     |                          |                         |                              |                                                            |                                                |                                              |
|---------------------|----------------------|----------------------------------------|-------------------|---------------------|-----------------------------------------|--------------------|-------------------|---------------------|----------------------------------------|--------------------|-------------------|---------------------|--------------------------|-------------------------|------------------------------|------------------------------------------------------------|------------------------------------------------|----------------------------------------------|
|                     | Alaska Airlines      |                                        |                   |                     | Delta Airlines                          |                    |                   |                     | United Airlines                        |                    |                   |                     | Seat Occupancy Totals    |                         |                              | Seat Occupancy Totals Prior Year Month-to-Month Comparison |                                                |                                              |
| Date                | Departure<br>Flights | Seats<br>Available*                    | Seats<br>Occupied | Percent<br>Occupied | Departure<br>Flights                    | Seats<br>Available | Seats<br>Occupied | Percent<br>Occupied | Departure<br>Flights                   | Seats<br>Available | Seats<br>Occupied | Percent<br>Occupied | Total Seats<br>Available | Total Seats<br>Occupied | Total<br>Percent<br>Occupied | Prior Year % Change Total Seats Available                  | Prior Year %<br>Change Total<br>Seats Occupied | Prior Year<br>Difference Total<br>% Occupied |
| <br>Jan-13          | 59                   | 4,484                                  | 3,150             | 70%                 | 107                                     | 3,210              | 2,113             | 66%                 | 0                                      | 0                  | 0                 | 0%                  | 7,694                    | 5,263                   | 68%                          | 1%                                                         | -1%                                            | -3%                                          |
| Feb-13              | 55                   | 4,180                                  | 3,374             | 81%                 | 116                                     | 3.480              | 2,366             | 68%                 | 0                                      | 0                  | 0                 | 0%                  | 7,660                    | 5,740                   | 75%                          | 11%                                                        | 12%                                            | 1%                                           |
| Mar-13              | 59                   | 4,484                                  | 3,717             | 83%                 | 140                                     | 4,200              | 3,185             | 76%                 | 0                                      | 0                  | 0                 | 0%                  | 8,684                    | 6,902                   | 79%                          | 19%                                                        | 25%                                            | 5%                                           |
| Apr-13              | 0                    | 0                                      | 0                 | 0%                  | 98                                      | 2,940              | 2,114             | 72%                 | 0                                      | 0                  | 0                 | 0%                  | 2,940                    | 2,114                   | 72%                          | 9%                                                         | -2%                                            | -10%                                         |
| May-13              | 0                    | 0                                      | 0                 | 0%                  | 92                                      | 2,742              | 1,925             | 70%                 | 0                                      | 0                  | 0                 | 0%                  | 2,742                    | 1,925                   | 70%                          | 0%                                                         | -2%                                            | -3%                                          |
| Jun-13              | 27                   | 1,836                                  | 1,173             | 64%                 | 167                                     | 5,010              | 2,847             | 57%                 | 0                                      | 0                  | 0                 | 0%                  | 6,846                    | 4,020                   | 59%                          | 6%                                                         | 1%                                             | -5%                                          |
| Jul-13              | 61                   | 4,148                                  | 3,405             | 82%                 | 211                                     | 6,330              | 4,014             | 63%                 | 0                                      | 0                  | 0                 | 0%                  | 10,478                   | 7,419                   | 71%                          | 8%                                                         | 3%                                             | -4%                                          |
| Aug-13              | 56                   | 3,808                                  | 2,608             | 68%                 | 185                                     | 5,550              | 3,062             | 55%                 | 0                                      | 0                  | 0                 | 0%                  | 9,358                    | 5,670                   | 61%                          | 2%                                                         | -23%                                           | -24%                                         |
| Sep-13              | 41                   | 2,788                                  | 1,832             | 66%                 | 152                                     | 4,560              | 3,214             | 70%                 | 0                                      | 0                  | 0                 | 0%                  | 7,348                    | 5,046                   | 69%                          | 20%                                                        | 5%                                             | -12%                                         |
| Oct-13              | 0                    | 0                                      | 0                 | 0%                  | 123                                     | 3,690              | 2,844             | 77%                 | 0                                      | 0                  | 0                 | 0%                  | 3,690                    | 2,844                   | 77%                          | 3%                                                         | 6%                                             | 3%                                           |
| Nov-13              | 0                    | 0                                      | 0                 | 0%                  | 84                                      | 2,520              | 1,892             | 75%                 | 0                                      | 0                  | 0                 | 0%                  | 2,520                    | 1,892                   | 75%                          | 4%                                                         | 5%                                             | 1%                                           |
| Dec-13              | 34                   | 2,584                                  | 1,438             | 56%                 | 103                                     | 3,090              | 1,890             | 61%                 | 18                                     | 1,188              | 516               | 43%                 | 6,862                    | 3,844                   | 56%                          | 44%                                                        | 37%                                            | -5%                                          |
| Ü                   |                      |                                        |                   |                     |                                         |                    |                   |                     |                                        |                    |                   |                     |                          |                         |                              |                                                            |                                                |                                              |
| Totals              | 392                  | 28,312                                 | 20,697            | 73%                 | 1,578                                   | 47,322             | 31,466            | 66%                 | 18                                     | 1,188              | 516               | 43%                 | 76,822                   | 52,679                  | 69%                          | 11%                                                        | 4%                                             | -5%                                          |
| Note:               | Total of 76 Seat     | s Available on ai<br>s Avalable on air | craft for winter  | months              | Total of 30 Seats Available on aircraft |                    |                   |                     | Total of 66 Seats Available on aicraft |                    |                   |                     |                          |                         |                              |                                                            |                                                |                                              |