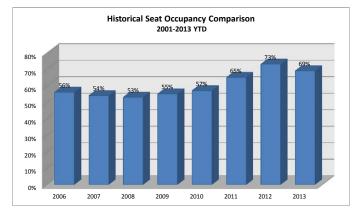

| 2013 Seat Occupancy |                      |                                        |                   |                     |                                         |                    |                   |                     |                                        |                    |                   |                     |                          |                         |                              |                                                            |                                                |                                              |
|---------------------|----------------------|----------------------------------------|-------------------|---------------------|-----------------------------------------|--------------------|-------------------|---------------------|----------------------------------------|--------------------|-------------------|---------------------|--------------------------|-------------------------|------------------------------|------------------------------------------------------------|------------------------------------------------|----------------------------------------------|
|                     | Alaska Airlines      |                                        |                   |                     | Delta Airlines                          |                    |                   |                     | United Airlines                        |                    |                   |                     | Seat Occupancy Totals    |                         |                              | Seat Occupancy Totals Prior Year Month-to-Month Comparison |                                                |                                              |
| Date                | Departure<br>Flights | Seats<br>Available*                    | Seats<br>Occupied | Percent<br>Occupied | Departure<br>Flights                    | Seats<br>Available | Seats<br>Occupied | Percent<br>Occupied | Departure<br>Flights                   | Seats<br>Available | Seats<br>Occupied | Percent<br>Occupied | Total Seats<br>Available | Total Seats<br>Occupied | Total<br>Percent<br>Occupied | Prior Year % Change Total Seats Available                  | Prior Year %<br>Change Total<br>Seats Occupied | Prior Year<br>Difference Total<br>% Occupied |
| <br>Jan-13          | 59                   | 4,484                                  | 3,150             | 70%                 | 107                                     | 3,210              | 2,113             | 66%                 | 0                                      | 0                  | 0                 | 0%                  | 7,694                    | 5,263                   | 68%                          | 1%                                                         | -1%                                            | -3%                                          |
| Feb-13              | 55                   | 4,180                                  | 3,374             | 81%                 | 116                                     | 3.480              | 2,366             | 68%                 | 0                                      | 0                  | 0                 | 0%                  | 7,660                    | 5,740                   | 75%                          | 11%                                                        | 12%                                            | 1%                                           |
| Mar-13              | 59                   | 4,484                                  | 3,717             | 83%                 | 140                                     | 4,200              | 3,185             | 76%                 | 0                                      | 0                  | 0                 | 0%                  | 8,684                    | 6,902                   | 79%                          | 19%                                                        | 25%                                            | 5%                                           |
| Apr-13              | 0                    | 0                                      | 0                 | 0%                  | 98                                      | 2,940              | 2,114             | 72%                 | 0                                      | 0                  | 0                 | 0%                  | 2,940                    | 2,114                   | 72%                          | 9%                                                         | -2%                                            | -10%                                         |
| May-13              | 0                    | 0                                      | 0                 | 0%                  | 92                                      | 2,742              | 1,925             | 70%                 | 0                                      | 0                  | 0                 | 0%                  | 2,742                    | 1,925                   | 70%                          | 0%                                                         | -2%                                            | -3%                                          |
| Jun-13              | 27                   | 1,836                                  | 1,173             | 64%                 | 167                                     | 5,010              | 2,847             | 57%                 | 0                                      | 0                  | 0                 | 0%                  | 6,846                    | 4,020                   | 59%                          | 6%                                                         | 1%                                             | -5%                                          |
| Jul-13              | 61                   | 4,148                                  | 3,405             | 82%                 | 211                                     | 6,330              | 4,014             | 63%                 | 0                                      | 0                  | 0                 | 0%                  | 10,478                   | 7,419                   | 71%                          | 8%                                                         | 3%                                             | -4%                                          |
| Aug-13              | 56                   | 3,808                                  | 2,608             | 68%                 | 185                                     | 5,550              | 3,062             | 55%                 | 0                                      | 0                  | 0                 | 0%                  | 9,358                    | 5,670                   | 61%                          | 2%                                                         | -23%                                           | -24%                                         |
| Sep-13              | 41                   | 2,788                                  | 1,832             | 66%                 | 152                                     | 4,560              | 3,214             | 70%                 | 0                                      | 0                  | 0                 | 0%                  | 7,348                    | 5,046                   | 69%                          | 20%                                                        | 5%                                             | -12%                                         |
| Oct-13              | 0                    | 0                                      | 0                 | 0%                  | 123                                     | 3,690              | 2,844             | 77%                 | 0                                      | 0                  | 0                 | 0%                  | 3,690                    | 2,844                   | 77%                          | 3%                                                         | 6%                                             | 3%                                           |
| Nov-13              | 0                    | 0                                      | 0                 | 0%                  | 84                                      | 2,520              | 1,892             | 75%                 | 0                                      | 0                  | 0                 | 0%                  | 2,520                    | 1,892                   | 75%                          | 4%                                                         | 5%                                             | 1%                                           |
| Dec-13              | 34                   | 2,584                                  | 1,438             | 56%                 | 103                                     | 3,090              | 1,890             | 61%                 | 18                                     | 1,188              | 516               | 43%                 | 6,862                    | 3,844                   | 56%                          | 44%                                                        | 37%                                            | -5%                                          |
| Ü                   |                      |                                        |                   |                     |                                         |                    |                   |                     |                                        |                    |                   |                     |                          |                         |                              |                                                            |                                                |                                              |
| Totals              | 392                  | 28,312                                 | 20,697            | 73%                 | 1,578                                   | 47,322             | 31,466            | 66%                 | 18                                     | 1,188              | 516               | 43%                 | 76,822                   | 52,679                  | 69%                          | 11%                                                        | 4%                                             | -5%                                          |
| Note:               | Total of 76 Seat     | s Available on ai<br>s Avalable on air | craft for winter  | months              | Total of 30 Seats Available on aircraft |                    |                   |                     | Total of 66 Seats Available on aicraft |                    |                   |                     |                          |                         |                              |                                                            |                                                |                                              |