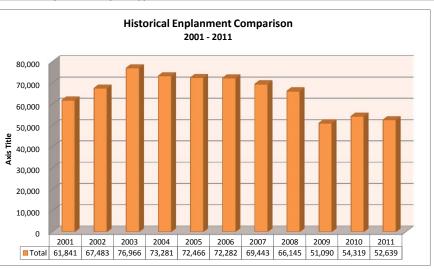

## Friedman Memorial Airport Year Ended December 31, 2011

| 2011 Seat Occupancy |                                                           |                     |                   |                     |                      |                    |                   |                     |                          |                         |                              |                                                               |                                                |                                              |
|---------------------|-----------------------------------------------------------|---------------------|-------------------|---------------------|----------------------|--------------------|-------------------|---------------------|--------------------------|-------------------------|------------------------------|---------------------------------------------------------------|------------------------------------------------|----------------------------------------------|
|                     | Alaska Airlines                                           |                     |                   |                     | SkyWest Airlines     |                    |                   |                     | Seat Occupancy Totals    |                         |                              | Seat Occupancy Totals Prior Year Month-to-Month<br>Comparison |                                                |                                              |
| Date                | Departure<br>Flights                                      | Seats<br>Available* | Seats<br>Occupied | Percent<br>Occupied | Departure<br>Flights | Seats<br>Available | Seats<br>Occupied | Percent<br>Occupied | Total Seats<br>Available | Total Seats<br>Occupied | Total<br>Percent<br>Occupied | Prior Year %<br>Change Total<br>Seats Available               | Prior Year %<br>Change Total<br>Seats Occupied | Prior Year<br>Difference Total<br>% Occupied |
| Jan-11              | 50                                                        | 3,800               | 2,660             | 70%                 | 172                  | 5,160              | 3,072             | 60%                 | 8,960                    | 5,732                   | 64%                          | -17%                                                          | 16%                                            | 39%                                          |
| Feb-11              | 43                                                        | 3,268               | 2,419             | 74%                 | 162                  | 4,860              | 2,791             | 57%                 | 8,128                    | 5,210                   | 64%                          | -18%                                                          | -5%                                            | 14%                                          |
| Mar-11              | 24                                                        | 1,824               | 1,466             | 80%                 | 158                  | 4,740              | 3,095             | 65%                 | 6,564                    | 4,561                   | 69%                          | -36%                                                          | -20%                                           | 23%                                          |
| Apr-11              | 0                                                         | 0                   | 0                 | 0%                  | 129                  | 3,870              | 2,366             | 61%                 | 3,870                    | 2,366                   | 61%                          | -11%                                                          | -11%                                           | 0%                                           |
| May-11              | 9                                                         | 684                 | 302               | 44%                 | 141                  | 4,230              | 2,050             | 48%                 | 4,914                    | 2,352                   | 48%                          | 5%                                                            | 3%                                             | 0%                                           |
| Jun-11              | 60                                                        | 4,080               | 2,012             | 49%                 | 184                  | 5,520              | 2,488             | 45%                 | 9,600                    | 4,500                   | 47%                          | 14%                                                           | 10%                                            | -4%                                          |
| Jul-11              | 62                                                        | 4,216               | 3,455             | 82%                 | 221                  | 6,630              | 4,213             | 64%                 | 10,846                   | 7,668                   | 71%                          | -20%                                                          | 0%                                             | 27%                                          |
| Aug-11              | 62                                                        | 4,216               | 3,873             | 92%                 | 221                  | 6,630              | 4,754             | 72%                 | 10,846                   | 8,627                   | 80%                          | -20%                                                          | -8%                                            | 16%                                          |
| Sep-11              | 11                                                        | 748                 | 508               | 68%                 | 160                  | 4,800              | 3,604             | 75%                 | 5,548                    | 4,112                   | 74%                          | -11%                                                          | -8%                                            | 4%                                           |
| Oct-11              | 0                                                         | 0                   | 0                 | 0%                  | 121                  | 3,630              | 2,626             | 72%                 | 3,630                    | 2,626                   | 72%                          | -19%                                                          | -15%                                           | 4%                                           |
| Nov-11              | 0                                                         | 0                   | 0                 | 0%                  | 79                   | 2,370              | 1,768             | 75%                 | 2,370                    | 1,768                   | 75%                          | -33%                                                          | -14%                                           | 29%                                          |
| Dec-11              | 30                                                        | 2,280               | 1,170             | 51%                 | 122                  | 3,660              | 1,947             | 53%                 | 5,940                    | 3,117                   | 52%                          | 18%                                                           | 24%                                            | 4%                                           |
| Totals              | 351                                                       | 25,116              | 17,865            | 71%                 | 1,870                | 56,100             | 34,774            | 62%                 | 81,216                   | 52,639                  | 65%                          | -14%                                                          | -3%                                            | 14%                                          |
|                     | Total of 68 Seats Available on aircraft for summer months |                     |                   |                     |                      |                    |                   |                     |                          |                         |                              |                                                               |                                                |                                              |