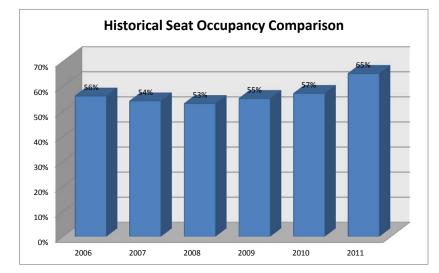

## Friedman Memorial Airport Year Ended December 31, 2011

| 2011 Seat Occupancy |                                                           |                     |                   |                     |                      |                    |                   |                     |                          |                         |                              |                                                               |                                                |                                              |
|---------------------|-----------------------------------------------------------|---------------------|-------------------|---------------------|----------------------|--------------------|-------------------|---------------------|--------------------------|-------------------------|------------------------------|---------------------------------------------------------------|------------------------------------------------|----------------------------------------------|
|                     | Alaska Airlines                                           |                     |                   |                     | SkyWest Airlines     |                    |                   |                     | Seat Occupancy Totals    |                         |                              | Seat Occupancy Totals Prior Year Month-to-Month<br>Comparison |                                                |                                              |
| Date                | Departure<br>Flights                                      | Seats<br>Available* | Seats<br>Occupied | Percent<br>Occupied | Departure<br>Flights | Seats<br>Available | Seats<br>Occupied | Percent<br>Occupied | Total Seats<br>Available | Total Seats<br>Occupied | Total<br>Percent<br>Occupied | Prior Year %<br>Change Total<br>Seats Available               | Prior Year %<br>Change Total<br>Seats Occupied | Prior Year<br>Difference Total<br>% Occupied |
| Jan-11              | 50                                                        | 3,800               | 2,660             | 70%                 | 172                  | 5,160              | 3,072             | 60%                 | 8,960                    | 5,732                   | 64%                          | -17%                                                          | 16%                                            | 39%                                          |
| Feb-11              | 43                                                        | 3,268               | 2,419             | 74%                 | 162                  | 4,860              | 2,791             | 57%                 | 8,128                    | 5,210                   | 64%                          | -18%                                                          | -5%                                            | 14%                                          |
| Mar-11              | 24                                                        | 1,824               | 1,466             | 80%                 | 158                  | 4,740              | 3,095             | 65%                 | 6,564                    | 4,561                   | 69%                          | -36%                                                          | -20%                                           | 23%                                          |
| Apr-11              | 0                                                         | 0                   | 0                 | 0%                  | 129                  | 3,870              | 2,366             | 61%                 | 3,870                    | 2,366                   | 61%                          | -11%                                                          | -11%                                           | 0%                                           |
| May-11              | 9                                                         | 684                 | 302               | 44%                 | 141                  | 4,230              | 2,050             | 48%                 | 4,914                    | 2,352                   | 48%                          | 5%                                                            | 3%                                             | 0%                                           |
| Jun-11              | 60                                                        | 4,080               | 2,012             | 49%                 | 184                  | 5,520              | 2,488             | 45%                 | 9,600                    | 4,500                   | 47%                          | 14%                                                           | 10%                                            | -4%                                          |
| Jul-11              | 62                                                        | 4,216               | 3,455             | 82%                 | 221                  | 6,630              | 4,213             | 64%                 | 10,846                   | 7,668                   | 71%                          | -20%                                                          | 0%                                             | 27%                                          |
| Aug-11              | 62                                                        | 4,216               | 3,873             | 92%                 | 221                  | 6,630              | 4,754             | 72%                 | 10,846                   | 8,627                   | 80%                          | -20%                                                          | -8%                                            | 16%                                          |
| Sep-11              | 11                                                        | 748                 | 508               | 68%                 | 160                  | 4,800              | 3,604             | 75%                 | 5,548                    | 4,112                   | 74%                          | -11%                                                          | -8%                                            | 4%                                           |
| Oct-11              | 0                                                         | 0                   | 0                 | 0%                  | 121                  | 3,630              | 2,626             | 72%                 | 3,630                    | 2,626                   | 72%                          | -19%                                                          | -15%                                           | 4%                                           |
| Nov-11              | 0                                                         | 0                   | 0                 | 0%                  | 79                   | 2,370              | 1,768             | 75%                 | 2,370                    | 1,768                   | 75%                          | -33%                                                          | -14%                                           | 29%                                          |
| Dec-11              | 30                                                        | 2,280               | 1,170             | 51%                 | 122                  | 3,660              | 1,947             | 53%                 | 5,940                    | 3,117                   | 52%                          | 18%                                                           | 24%                                            | 4%                                           |
| Totals              | 351                                                       | 25,116              | 17,865            | 71%                 | 1,870                | 56,100             | 34,774            | 62%                 | 81,216                   | 52,639                  | 65%                          | -14%                                                          | -3%                                            | 14%                                          |
|                     | Total of 68 Seats Available on aircraft for summer months |                     |                   |                     |                      |                    |                   |                     |                          |                         |                              |                                                               |                                                |                                              |