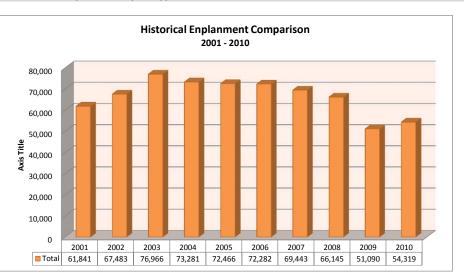

## **Friedman Memorial Airport** Year Ended December 31, 2010

| 2010 Seat Occupancy |                      |                                          |                   |                     |                      |                    |                   |                     |                          |                         |                              |                                                               |                                                |                                              |
|---------------------|----------------------|------------------------------------------|-------------------|---------------------|----------------------|--------------------|-------------------|---------------------|--------------------------|-------------------------|------------------------------|---------------------------------------------------------------|------------------------------------------------|----------------------------------------------|
|                     | Alaska Airlines      |                                          |                   |                     | Delta Airlines       |                    |                   |                     | Seat Occupancy Totals    |                         |                              | Seat Occupancy Totals Prior Year Month-to-Month<br>Comparison |                                                |                                              |
| Date                | Departure<br>Flights | Seats<br>Available *                     | Seats<br>Occupied | Percent<br>Occupied | Departure<br>Flights | Seats<br>Available | Seats<br>Occupied | Percent<br>Occupied | Total Seats<br>Available | Total Seats<br>Occupied | Total<br>Percent<br>Occupied | Prior Year %<br>Change Total<br>Seats Available               | Prior Year %<br>Change Total<br>Seats Occupied | Prior Year<br>Difference Total<br>% Occupied |
| Jan-10              | 73                   | 5,548                                    | 2,107             | 38%                 | 174                  | 5,220              | 2,823             | 54%                 | 10,768                   | 4,930                   | 46%                          | 29%                                                           | 9%                                             | -18%                                         |
| Feb-10              | 69                   | 5,244                                    | 2,602             | 50%                 | 154                  | 4,620              | 2,889             | 63%                 | 9,864                    | 5,491                   | 56%                          | 10%                                                           | 3%                                             | -5%                                          |
| Mar-10              | 56                   | 4,256                                    | 1,915             | 45%                 | 199                  | 5,970              | 3,787             | 63%                 | 10,226                   | 5,702                   | 56%                          | 4%                                                            | -4%                                            | -10%                                         |
| Apr-10              | 0                    | 0                                        | 0                 | 0%                  | 145                  | 4,350              | 2,650             | 61%                 | 4,350                    | 2,650                   | 61%                          | -42%                                                          | -9%                                            | 42%                                          |
| May-10              | 3                    | 228                                      | 71                | 31%                 | 149                  | 4,470              | 2,202             | 49%                 | 4,698                    | 2,273                   | 48%                          | -42%                                                          | -24%                                           | 17%                                          |
| Jun-10              | 37                   | 2,516                                    | 1,035             | 41%                 | 197                  | 5,910              | 3,062             | 52%                 | 8,426                    | 4,097                   | 49%                          | 1%                                                            | 0%                                             | -6%                                          |
| Jul-10              | 91                   | 6,188                                    | 3,125             | 51%                 | 246                  | 7,380              | 4,519             | 61%                 | 13,568                   | 7,644                   | 56%                          | 43%                                                           | 27%                                            | -16%                                         |
| Aug-10              | 90                   | 6,120                                    | 3,744             | 61%                 | 247                  | 7,410              | 5,655             | 76%                 | 13,530                   | 9,399                   | 69%                          | 42%                                                           | 31%                                            | -12%                                         |
| Sep-10              | 18                   | 1,224                                    | 575               | 47%                 | 168                  | 5,040              | 3,883             | 77%                 | 6,264                    | 4,458                   | 71%                          | -10%                                                          | 7%                                             | 18%                                          |
| Oct-10              | 0                    | 0                                        | 0                 | 0%                  | 150                  | 4,500              | 3,107             | 69%                 | 4,500                    | 3,107                   | 69%                          | -8%                                                           | 12%                                            | 21%                                          |
| Nov-10              | 0                    | 0                                        | 0                 | 0%                  | 118                  | 3,540              | 2,063             | 58%                 | 3,540                    | 2,063                   | 58%                          | -19%                                                          | -5%                                            | 16%                                          |
| Dec-10              | 15                   | 1,140                                    | 694               | 61%                 | 130                  | 3,900              | 1,811             | 46%                 | 5,040                    | 2,505                   | 50%                          | -30%                                                          | -17%                                           | 14%                                          |
| Totals              | 452                  | 32,464                                   | 15,868            | 49%                 | 2,077                | 62,310             | 38,451            | 62%                 | 94,774                   | 54,319                  | 57%                          | 1%                                                            | 6%                                             | 0%                                           |
| Note:               |                      | s Available on air<br>s Avalable on airc |                   |                     | Total of 30 S        | Seats Availa       | ble on aircra     | ıft                 |                          |                         |                              |                                                               |                                                |                                              |