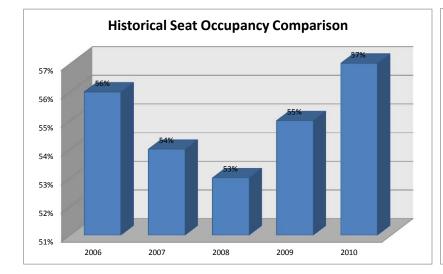

## **Friedman Memorial Airport** Year Ended December 31, 2010

| 2010 Seat Occupancy |                      |                                          |                   |                     |                      |                    |                   |                     |                          |                         |                              |                                                               |                                                |                                              |
|---------------------|----------------------|------------------------------------------|-------------------|---------------------|----------------------|--------------------|-------------------|---------------------|--------------------------|-------------------------|------------------------------|---------------------------------------------------------------|------------------------------------------------|----------------------------------------------|
|                     | Alaska Airlines      |                                          |                   |                     | Delta Airlines       |                    |                   |                     | Seat Occupancy Totals    |                         |                              | Seat Occupancy Totals Prior Year Month-to-Month<br>Comparison |                                                |                                              |
| Date                | Departure<br>Flights | Seats<br>Available *                     | Seats<br>Occupied | Percent<br>Occupied | Departure<br>Flights | Seats<br>Available | Seats<br>Occupied | Percent<br>Occupied | Total Seats<br>Available | Total Seats<br>Occupied | Total<br>Percent<br>Occupied | Prior Year %<br>Change Total<br>Seats Available               | Prior Year %<br>Change Total<br>Seats Occupied | Prior Year<br>Difference Total<br>% Occupied |
| Jan-10              | 73                   | 5,548                                    | 2,107             | 38%                 | 174                  | 5,220              | 2,823             | 54%                 | 10,768                   | 4,930                   | 46%                          | 29%                                                           | 9%                                             | -18%                                         |
| Feb-10              | 69                   | 5,244                                    | 2,602             | 50%                 | 154                  | 4,620              | 2,889             | 63%                 | 9,864                    | 5,491                   | 56%                          | 10%                                                           | 3%                                             | -5%                                          |
| Mar-10              | 56                   | 4,256                                    | 1,915             | 45%                 | 199                  | 5,970              | 3,787             | 63%                 | 10,226                   | 5,702                   | 56%                          | 4%                                                            | -4%                                            | -10%                                         |
| Apr-10              | 0                    | 0                                        | 0                 | 0%                  | 145                  | 4,350              | 2,650             | 61%                 | 4,350                    | 2,650                   | 61%                          | -42%                                                          | -9%                                            | 42%                                          |
| May-10              | 3                    | 228                                      | 71                | 31%                 | 149                  | 4,470              | 2,202             | 49%                 | 4,698                    | 2,273                   | 48%                          | -42%                                                          | -24%                                           | 17%                                          |
| Jun-10              | 37                   | 2,516                                    | 1,035             | 41%                 | 197                  | 5,910              | 3,062             | 52%                 | 8,426                    | 4,097                   | 49%                          | 1%                                                            | 0%                                             | -6%                                          |
| Jul-10              | 91                   | 6,188                                    | 3,125             | 51%                 | 246                  | 7,380              | 4,519             | 61%                 | 13,568                   | 7,644                   | 56%                          | 43%                                                           | 27%                                            | -16%                                         |
| Aug-10              | 90                   | 6,120                                    | 3,744             | 61%                 | 247                  | 7,410              | 5,655             | 76%                 | 13,530                   | 9,399                   | 69%                          | 42%                                                           | 31%                                            | -12%                                         |
| Sep-10              | 18                   | 1,224                                    | 575               | 47%                 | 168                  | 5,040              | 3,883             | 77%                 | 6,264                    | 4,458                   | 71%                          | -10%                                                          | 7%                                             | 18%                                          |
| Oct-10              | 0                    | 0                                        | 0                 | 0%                  | 150                  | 4,500              | 3,107             | 69%                 | 4,500                    | 3,107                   | 69%                          | -8%                                                           | 12%                                            | 21%                                          |
| Nov-10              | 0                    | 0                                        | 0                 | 0%                  | 118                  | 3,540              | 2,063             | 58%                 | 3,540                    | 2,063                   | 58%                          | -19%                                                          | -5%                                            | 16%                                          |
| Dec-10              | 15                   | 1,140                                    | 694               | 61%                 | 130                  | 3,900              | 1,811             | 46%                 | 5,040                    | 2,505                   | 50%                          | -30%                                                          | -17%                                           | 14%                                          |
| Totals              | 452                  | 32,464                                   | 15,868            | 49%                 | 2,077                | 62,310             | 38,451            | 62%                 | 94,774                   | 54,319                  | 57%                          | 1%                                                            | 6%                                             | 0%                                           |
| Note:               |                      | s Available on air<br>s Avalable on airc |                   |                     | Total of 30 S        | Seats Availa       | ble on aircra     | ıft                 |                          |                         |                              |                                                               |                                                |                                              |